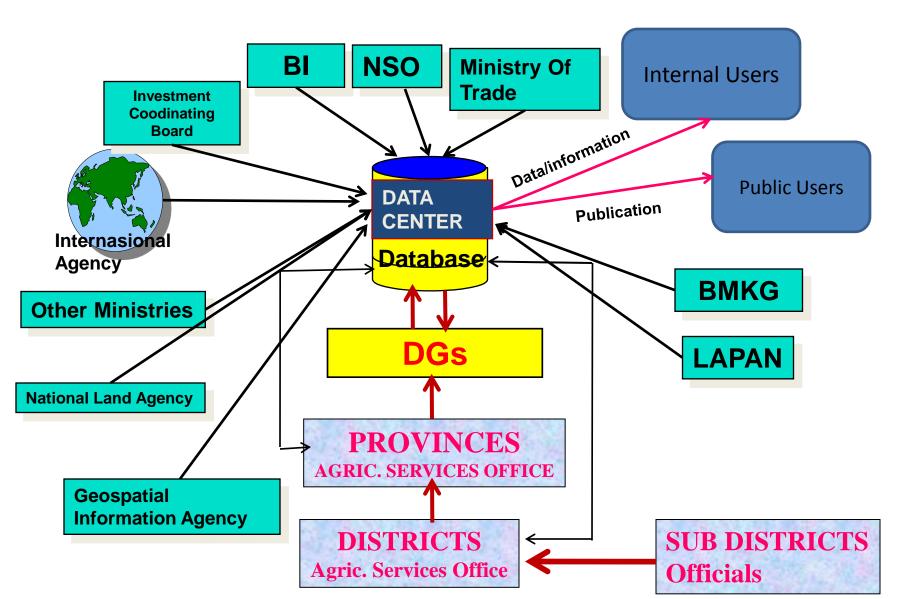

### Data and Information Network at Ministrial Level

## Data Dessimination through Website

- BPS-Statistics Indonesia Website : <u>www.bps.go.id</u>
- Ministry of Agriculture's Web Site : <u>www.pertanian.go.id</u>
- Ministry of Marine Affair and Fishery: <u>www.kkp.go.id</u>
- Ministry of Forestry : <u>www.dephut.go.id</u>