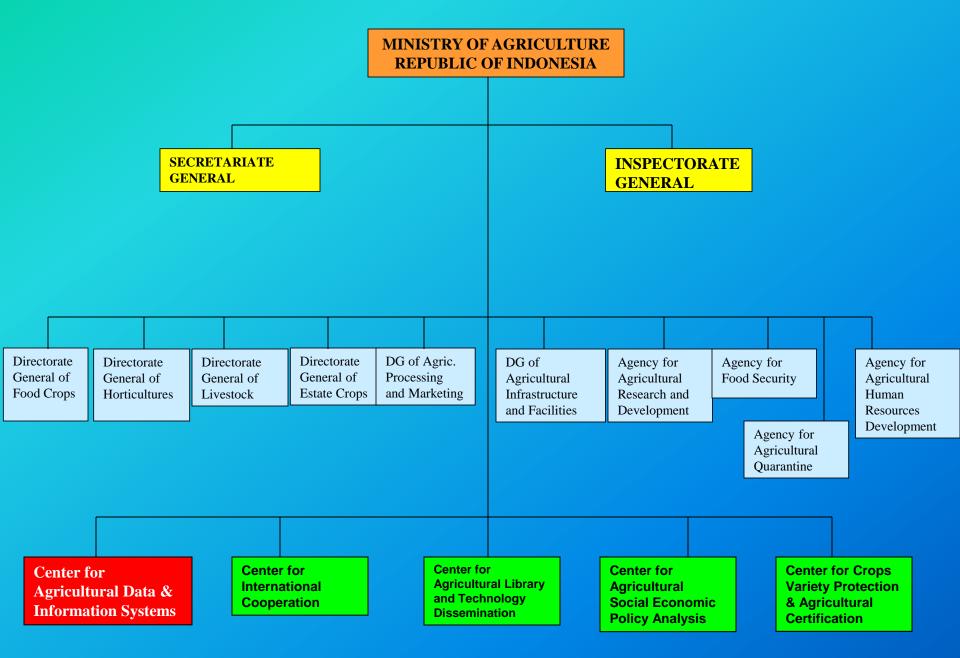

ops have to be collected by the local government.
- BPS is responsible to process and disseminate data food crops and horticulture crops.
- BPS conducts a press release every four months to disseminate the food crops estimates and every year for special horticulture crops, i.e. red chili and shallot.
- BPS collects data of estate crops from all establishments with legal entity by mailing system. The filled questionnaires should be returned monthly to BPS. BPS also collect more detail annually by interviewing them. This method is also used for collecting establishment with legal entity for horticulture crops, livestock, and fishery.

## Institutional Set Up

Organization Of NSO-Indonesia

\_\_\_\_



### Organization Of NSO-Indonesia (Agricultural Related)



## Moa Organization Structure



### Organization of Agricultural Statistic at Ministrial Level



### CENTER FOR AGRICULTURAL DATA AND INFORMATION SYSTEMS (CADIS)



## Integration and Coordination of Agricultural Statistics

- **1. NSO** 
  - Census
  - Surveys
- 2. MINISTRIES
  - Surveys
  - Administrative Reports
- **3. LOCAL AGRICULTURAL SERVICE OFFICES** 
  - Surveys
  - Administrative Reports



#### **Coordination of Agricultural Statistics**



### Data and Information Network at Ministrial Level



## MAIN OUTPUT OF AGRICULTURAL STATISTICS SYSTEM

AND AND A REAL

## **Agricultural Data Classification**

Upstream/Input Data:

Machineries, Fertilizer, Pesticide, Seed, Natural Resources and Capital Resources

- On-farm/Production Data:
  - Food crops

- Forestry
- Horticulture
- Fisheries

- Livestocks
- Estate c