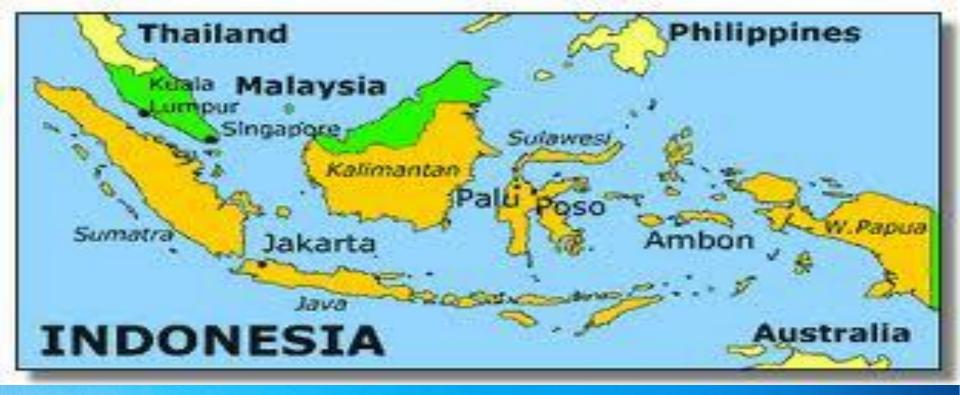

#### THE FIVE LARGES ISLANDS OF INDONESIA

- Sumatera 473,606 km<sup>2</sup> = 47.36 million ha
- 2. Java 132,107 km<sup>2</sup> = 13,21 million ha
- 3. Kalimantan 539,460 Km<sup>2</sup> = 53,95 million ha

5. Papua

- 4. Sulawesi 189,216 km<sup>2</sup> = 18,92 million ha
  - 421,981 km<sup>2</sup> = 42.20 million ha