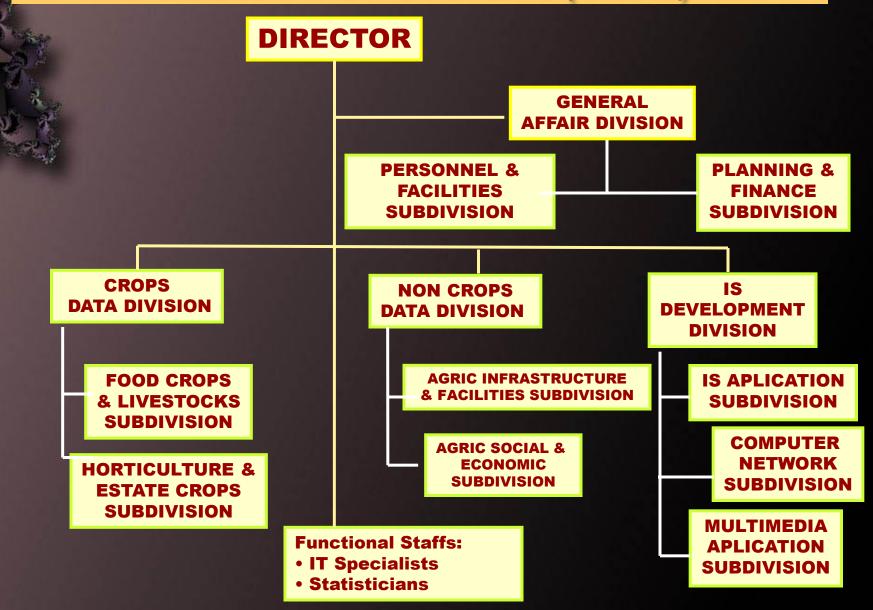

ps.
- BPS conducts a press release every four months to disseminate the food crops estimates and every year for special horticulture crops, i.e. red chili and shallot.
- BPS collects data of estate crops from all establishments with legal entity by mailing system. The filled questionnaires should be returned monthly to BPS. BPS also collect more detail annually by interviewing them. This method is also used for collecting establishment with legal entity for horticulture crops, livestock, and fishery.

## Institutional Set Up

Organization Of NSO-Indonesia

\_\_\_\_



### Organization Of NSO-Indonesia (Agricultural Related)



## Moa Organization Structure



### Organization of Agricultural Statistic at Ministrial Level



### CENTER FOR AGRICULTURAL DATA AND INFORMATION SYSTEMS (CADIS)



## Integration and Coordination of Agricultural Statistics

- **1. NSO** 
  - Census
  - Surveys
- 2. MINISTRIES
  - Surveys
  - Administrative Reports
- **3. LOCAL AGRICULTURAL SERVICE OFFICES** 
  - Surveys
  - Administrative Reports



#### **Coordination of Agricultural Statistics**



### Data and Information Network at Ministrial Level



## MAIN OUTPUT OF AGRICULTURAL STATISTICS SYSTEM

AND AND A REAL

## **Agricultural Data Classification**

Upstream/Input Data:

Machineries, Fertilizer, Pesticide, Seed, Natural Resources and Capital Resources

- On-farm/Production Data:
  - Food crops

- Forestry
- Horticulture
- Fisheries

- Livestocks
- Estate crops
- **Down-stream Data :** 
  - Processing, Trading, GNP, Farmer's Term of Trade, Investment
- Supporting Data:
  - Human resources