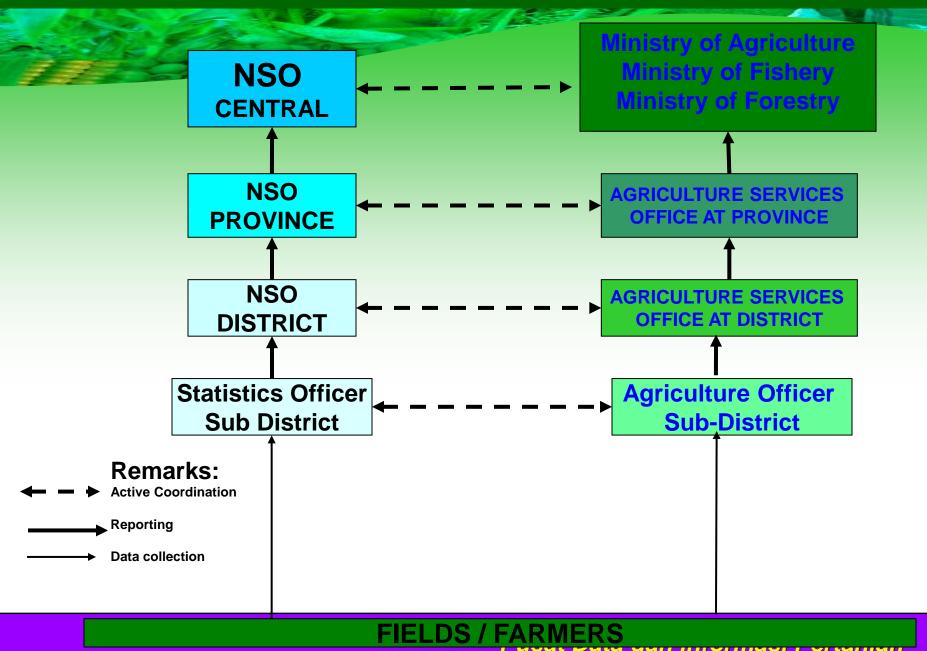

## Institutional Set Up

Organization Of NSO-Indonesia

\_\_\_\_

### Organization Of NSO-Indonesia (Agricultural Related)

## Integration and Coordination of Agricultural Statistics

- **1. NSO** 
  - Census
  - Surveys
- 2. MINISTRIES
  - Surveys
  - Administrative Reports
- **3. LOCAL AGRICULTURAL SERVICE OFFICES** 
  - Surveys
  - Administrative Reports

#### **Coordination of Agricultural Statistics**