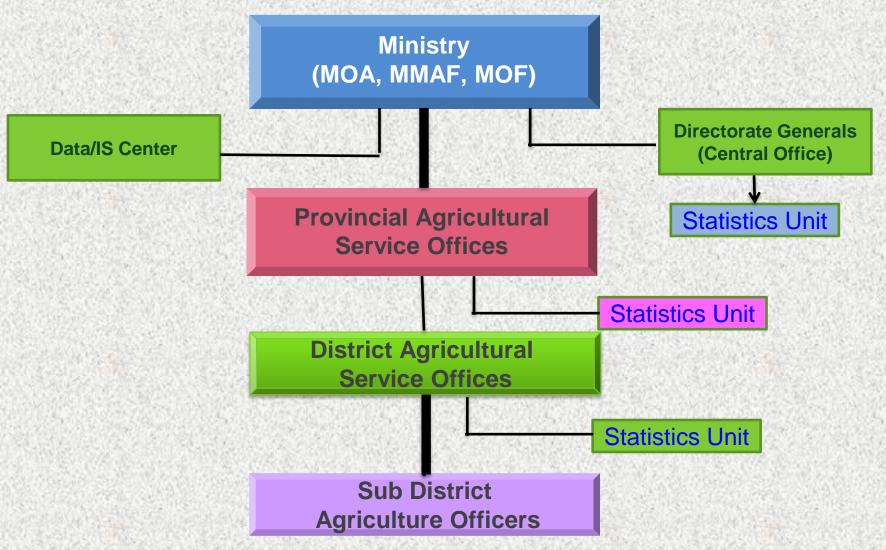

## Integration and Coordination of Agricultural Statistics

- **1. NSO** 
  - Census
  - Surveys
- 2. MINISTRIES
  - Surveys
  - Administrative Reports
- **3. LOCAL AGRICULTURAL SERVICE OFFICES** 
  - Surveys
  - Administrative Reports

#### **Coordination of Agricultural Statistics**

### Data and Information Network at Ministrial Level