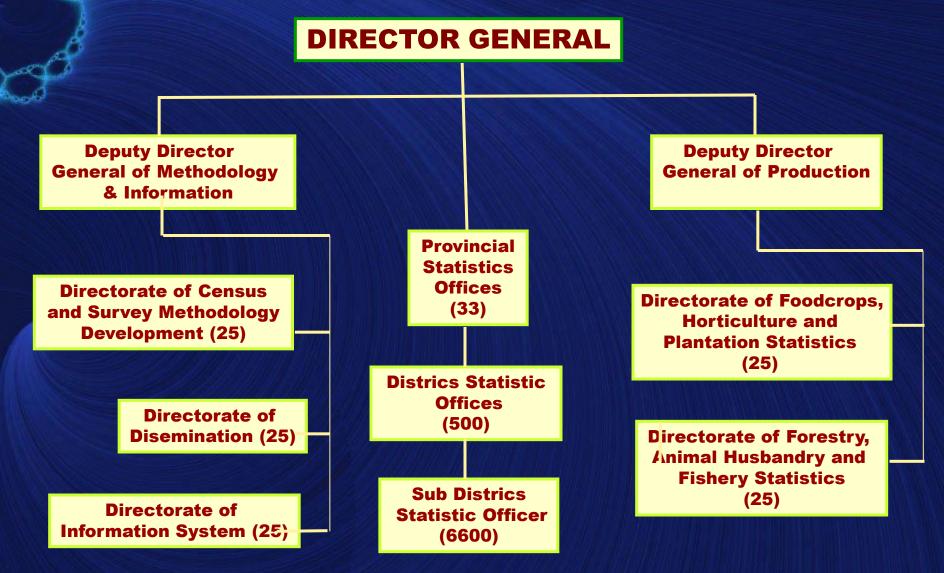

### Organization of Agricultural Statistic at Ministrial Level

### CENTER FOR AGRICULTURAL DATA AND INFORMATION SYSTEMS (CADIS)