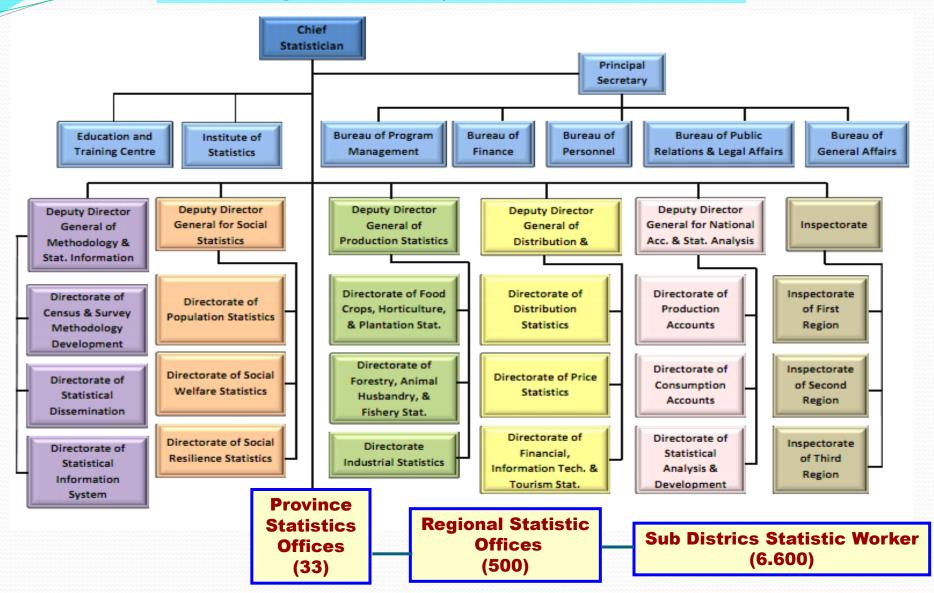

## Institutional Set Up

Organization Of NSO-Indonesia

\_\_\_\_

### Organization Of NSO-Indonesia (Agricultural Related)

## Moa Organization Structure

### Organization of Agricultural Statistic at Ministrial Level