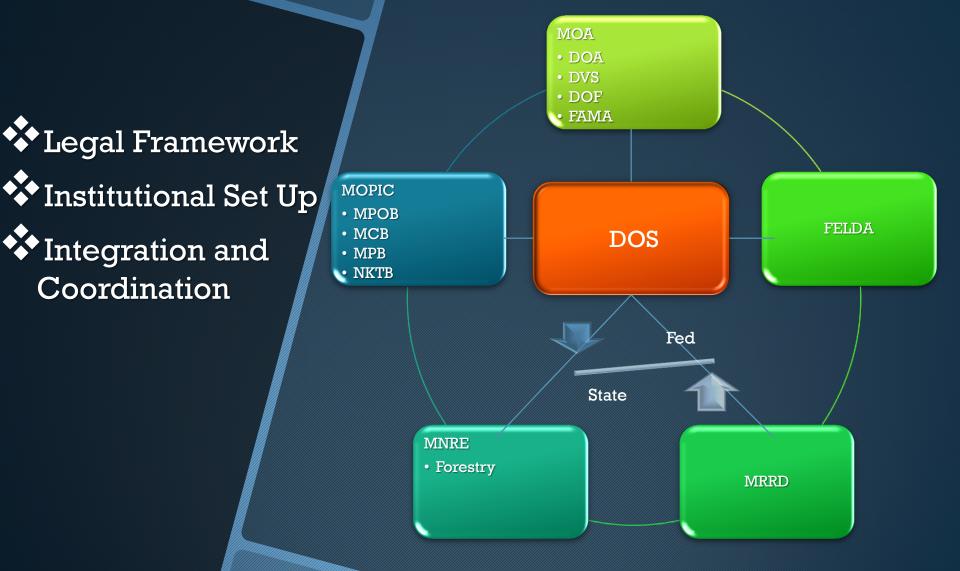

# [17

Introduction Organization of The Agricultural Main Outputs of the Agricultural Statistics System Methodology Used Main Agricultural Surveys & Data Sources Dissemination/Accessibility  $\Box$ Conclusion: SWOT & Need Analysis



# INTRODUCTION

Population 30 Million

329,847 square kilometres

> 13 States and 3 Federal Territories

Ranked 5<sup>th</sup> in East Asia and Pacific region by World Bank Statistical Capacity Indicator of 2013

# ORGANIZATION OF THE AGRICULTURAL STATISTIC SYSTEM



# MAIN OUTPUTS OF THE AGRICULTURAL STATISTICS SYSTEM

| Statistical Domain                    | Most recent data | Source of Data     | Geographical Coverage            | Responsible Agency                                                                                       |
|---------------------------------------|------------------|--------------------|----------------------------------|----------------------------------------------------------------------------------------------------------|
| PRODUCTION STATISTICS                 |                  |                    |                                  |                                                                                                          |
| Crop production                       | 2013             | Survey