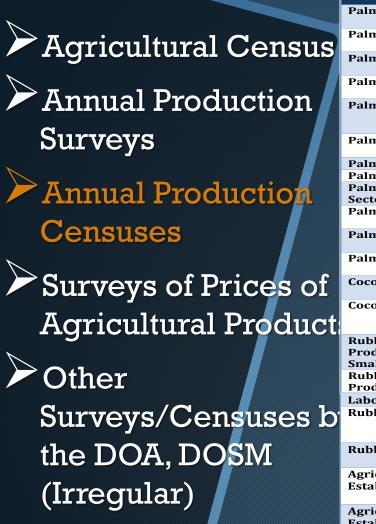

Agricultural Census

- Annual Production Surveys
- Annual Production Censuses
- Surveys of Prices of Agricultural Products

Other Surveys/Censuses by the DOA, DOSM (Irregular)

| Survey                                               | Coverage                            | Frequency                              | Publication of<br>Results          |
|------------------------------------------------------|-------------------------------------|----------------------------------------|------------------------------------|
| Agricultural Land<br>Use                             | Main Crops                          | Every 2 years                          | Peninsular Malaysia<br>/DOA        |
| Crop Cutting<br>(Paddy)                              | Paddy                               | Every season<br>(2 season per<br>year) | Peninsular, Sabah &<br>Sarawak/DOA |
| Crop Production                                      | Fruits and<br>Vegetables            | Annually                               | Peninsular, Sabah &<br>Sarawak/DOA |
| Livestock<br>Population                              | Types, breed, sex<br>and age groups | Annually                               | National /DVS                      |
| Meat Production                                      | Livestock by sector                 | Annually                               | National/DVS                       |
| Fish Landing                                         | National                            | Monthly                                | National/DOF                       |
| Aquaculture                                          | National                            | Monthly                                | National/DOF                       |
| Major exporters<br>and importers of<br>natural fiber | Trade                               | Monthly                                | National/NKTB                      |
| Pepper                                               | Production                          | Annually                               | National/MPB                       |

| Census                                       | Coverage                                                                                             | Frequenc<br>y    | Publication<br>of Results |
|----------------------------------------------|------------------------------------------------------------------------------------------------------|------------------|---------------------------|
| Palm Oil Planted Area                        | Mature and immature                                                                                  | Monthly          | National/MPO<br>B         |
| Palm Oil Production                          | Crude Palm Oil(CPO), CPKO, Palm<br>Kernel                                                            | Monthly          | National/MPO<br>B         |
| Palm Oil Yield                               | Fresh fruit bunch                                                                                    | Monthly          | National/MPO<br>B         |
| Palm Oil Stock                               | Palm oil, palm kernel oil, palm<br>kernel                                                            | Monthly          | National/MPO<br>B         |
| Palm Oil Export                              | Palm Oil, Palm Kernel Oil, Palm<br>Kernel Cake, Oleochemicals,<br>Biodiesel, Finished Products       | Monthly          | National/MPO<br>B         |
| Palm Oil Import                              | Palm oil and palm kernel oil                                                                         | Monthly          | National/MPO<br>B         |
| Palm Oil Area                                | Planted area                                                                                         | Annually         | State/MPOB                |
| Palm Oil Production                          | CPO Production                                                                                       | Annually         | State/MPOB                |
| Palm Oil Processing<br>Sector                | Number and capacity of processing sector                                                             | Annually         | National/MPO<br>B         |
| Palm Oil Yield                               | Fresh Fruit Bunches(FFB) and oil<br>yield                                                            | Annually         | National/MPO<br>B         |
| Palm Oil Export                              | Volume and value of palm oil products                                                                | Annually         | National/MPO<br>B         |
| Palm Oil Prices                              | Palm oil price                                                                                       | Annually         | National/MPO<br>B         |
| Cocoa Estates                                | Area, age profile, usage of inputs,<br>capital expenditure & employment                              | Annually         | National/MCB              |
| Cocoa Smallholder                            | Area, age profile, usage of inputs,<br>capital expenditure & employment,<br>level of technology used | Every 2<br>years | National/MCB              |
| Rubber Cost<br>Production-<br>Smallholder    | Production                                                                                           | Annually         | National/MRB              |
| Rubber Cost<br>Production-Estate             | Production                                                                                           | Annually         | National/MRB              |
| Labour Survey-Estate                         | Rubber                                                                                               | Annually         | National/MRB              |
| Rubber Estate                                | Production, consumption, stocks,<br>planted area, tapped area, number of<br>workers                  | Monthly          | National/MRB-<br>DOSM     |
| Rubber Estate                                | Planted area, production, yield,<br>employment, salaries & wages                                     | Annually         | National/<br>DOSM         |
| Agricultural<br>Establishments-Crops         | Income, production, stocks, number<br>of persons engaged, salaries & wages,<br>fixed assets          | Annually         | National/<br>DOSM         |
| Agricultural<br>Establishments-<br>Livestock | Income, production, stocks, number of persons engaged, salaries & wages,                             | Annually         | National/<br>DOSM         |
| Agricultural<br>Establishments-<br>Fisheries | Income, production, stocks, number<br>of persons engaged, salaries & wages,                          | Annually         | National/<br>DOSM         |
|                                              |                                                                                                      |                  |                           |

# **Agricultural Census Annual Production** Surveys Annual Production Censuses Surveys of Prices of **Agricultural Products** Other Surveys/Censuses by the DOA, DOSM (Irregular)

| Survey                         | Coverage                                          | Frequency                | Publication<br>of Results                                          |
|--------------------------------|---------------------------------------------------|--------------------------|--------------------------------------------------------------------|
| Producer Prices (Ex-<br>Farm)  | Selected crops<br>and livestock<br>commodities    | Weekly                   | National/ Federal<br>Agricultural<br>Marketing<br>Authority (FAMA) |
| Wholesale Prices               | Selected crops<br>and livestock<br>commodities    | Weekly                   | National/ FAMA                                                     |
| Retail Prices                  | Selected crops<br>and livestock<br>commodities    | Weekly                   | National/ FAMA                                                     |
| Wholesale and Retail<br>Prices | Selected<br>fisheries                             | Weekly                   | National/ Fisheries<br>Development<br>Authority (LKIM)             |
| Price Information              | All palm oil<br>products<br>(except<br>biodiesel) | Daily/Monthl<br>y/Yearly | National/MPOB                                                      |

Agricultural Census

Annual Production

- Annual Production Censuses
- Surveys of Prices of Agricultural Products

Other Surveys/Censuses by the DOA, DO3M (Irregular)

- Paddy Production Survey carried in 2009 (DOA)
- Good Agriculture Practices for Paddy Cultivation Survey in 2009 (DOA)
- Fishermen Socio-Economic and Household Data in 2007 (DOSM)
- Post-Harvest Loses for Paddy Survey in 2007 (Malaysia Agricultural Research and Development Institute and Lembaga Pertubuhana Peladang)
- Livestock Main Survey was conducted in 2010 (DVS)
- Aquaculture Practices Survey in 2005 (DOF)
- Wild Honey Bees Survey in 2007 (MNRE)
- Elephants Survey in 2008 (MNRE)
- Wild Ornamental Plants Survey in 2011 (MNRE)
- Pepper Production Survey in 2010 (MOPIC)
- Tobacco Production Survey in 2009 (MOPIC)
- Cocoa Yield Survey in 2011 (MOPIC)
- Palm Oil Production Cost Survey in 2011 (MOPIC)
- Rubber Production Cost Survey in 2009 (MOPIC)
- Cocoa Production Cost Survey in 2011 (MOPIC)
- Economic Census-Agriculture Census in 2011 (DOSM)