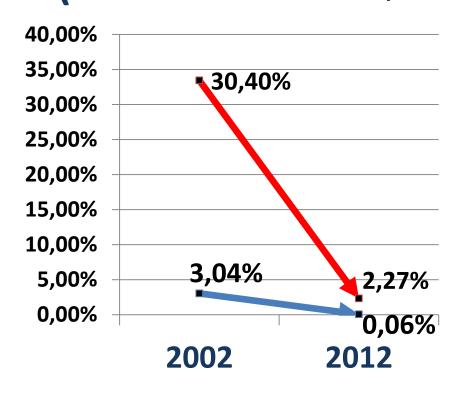

## CHANGES IN POVERTY RATES (2002 -2012 via Poverty Threshold Method)

- People
  Living
  Below
  4,3\$
- People
  Living
  Below
  2,15\$