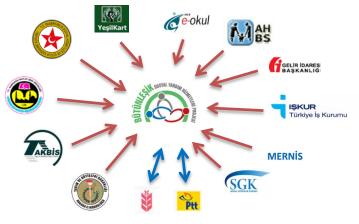

#### SOCIAL ASSISTANCE INFORMATION SYSTEM

- IS AN E-GOVERNMENT APPLICATION CARRIED OUT BY GENERAL DIRECTORATE OF SOCIAL ASSISTANCES IN 2009 (ONLY NATIONAL SOURCES USED)
- IS AN EXAMINATION SYSTEM FOR USERS THAT ENABLES ONLINE ACCES TO 15 DIFFERENT GOVERNMENT INSTITUTIONS' 28 DATA WHICH PROVIDES SOCIAL ASSISTANCE APPLICANT'S PERSONAL INFORMATION

#### **MAIN GOALS**

- OBTAIN AND DETECT SOCIAL ASSISTANCE APPLICANTS' PERSONAL INFORMATION (INCLUDING ASSETS, CIVIL REGISTRATION AND ETC) FOR ELIGIBILITY
- PROVIDE INTERINSTITUTIONAL ONLINE DATA SHARING FOR PREVENTING DUPLICATIONS AND MISUSES