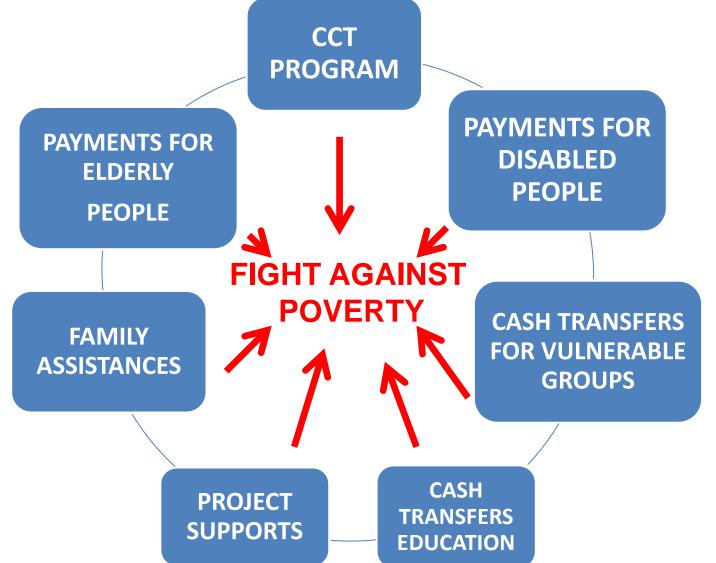

13

•%9.7

**GINI Coefficient** 

2012

**•**0.402



## SOCIAL ASSISTANCES IN TURKEY



## CHANGES IN POVERTY RATES (2002 -2012 via Poverty Threshold Method)



- People
  Living
  Below
  4,3\$
- People
  Living
  Below
  2,15\$



## SOCIAL ASSISTANCES IN TURKEY



#### **Social Expenditures by Years**

### The Rate of Social Expenditures to GDP





## SOCIAL ASSISTANCES IN TURKEY



#### ORGANIZATIONAL STRUCTURE

T.C. Aile ve Sosyal Politikalar Bakanlığı

**Republic of Turkey Ministry of Family and Social Policy** 

**Fon Kurulu** 

**Fund Board** 

Sosyal Yardımlar Genel Müdürlüğü

**General Directorate of Social Assistances** 

Sosyal Yardımlaşma ve Dayanışma Vakıfları (973+27)

Social Assistance and Solidarity Foundations (973+27)



## MAIN SOCIAL ASSISTANCE PROGRAMS IN TURKEY









## MIS IN THE FIELD OF SOCIAL ASSISTANCES

- 1. SOCIAL ASSISTANCE INFORMATION SYSTEM (SAIS)
- 2. INTEGRATED SOCIAL ASISSTANCE SERVICES PROJECT (ISAS)



# SOCIAL ASSISTANCE INFORMATION SYSTEM(SAIS)









#### SOCIAL ASSISTANCE INFORMATION SYSTEM

- IS AN E-GOVERNMENT APPLICATION CARRIED OUT BY GENERAL DIRECTORATE OF SOCIAL ASSISTANCES IN 2009 (ONLY NATIONAL SOURCES USED)
- IS AN EXAMINATION SYSTEM FOR USERS THAT ENABLES ONLINE ACCES TO 15 DIFFERENT GOVERNMENT INSTITUTIONS' 28 DATA WHICH PROVIDES SOCIAL ASSISTANCE APPLICANT'S PERSONAL INFORMATION







#### **MAIN GOALS**

- OBTAIN AND DETECT SOCIAL ASSISTANCE APPLICANTS' PERSONAL INFORMATION (INCLUDING ASSETS, CIVIL REGISTRATION AND ETC) FOR ELIGIBILITY
- PROVIDE INTERINSTITUTIONAL ONLINE DATA SHARING FOR PREVENTING DUPLICATIONS