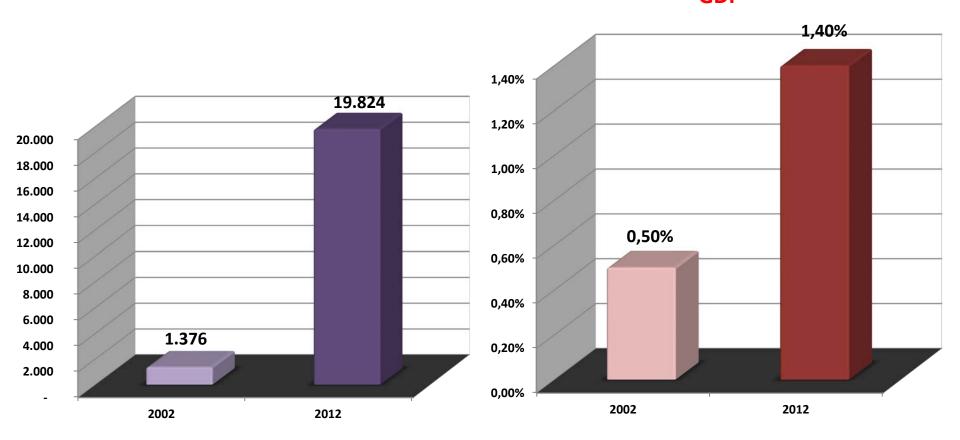

#### **Social Expenditures by Years**

### The Rate of Social Expenditures to GDP