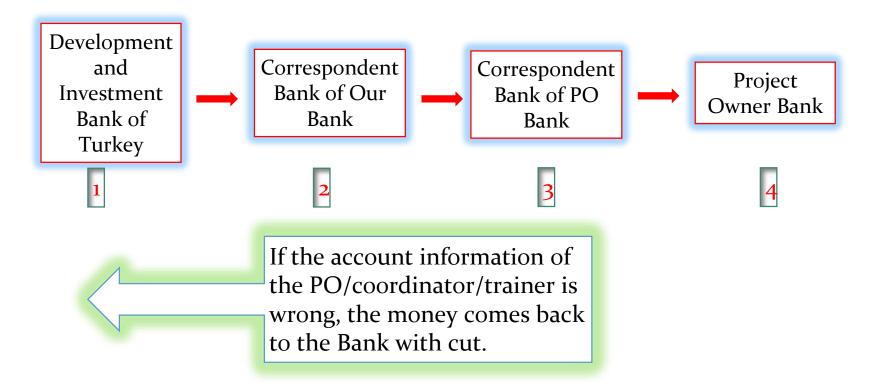

## FINANCING THE PROJECT: THE ACCOUNT INFORMATION

- If the aforementioned account is not opened before the signature of the Contract, Project Owner is obliged to inform the bank account number within 30 days after the signature date.
- In case the Project Owner institution is not authorized to open/have a bank account regarding the relevant country legislation, an acceptable account number for the payments shall be informed to the Bank within 30 days after the signature date.
- The Bank cannot be claimed for the payments, if the relevant account number is not stated in the Service Contract or it is not informed officially within the given time periods.
- The Bank cannot be claimed for any additional cost which would arise due to incorrect bank account information provided by the Project Owner, Project Coordinator or Trainers. Any additional cost would be offset from the payment in question.
- The Project Owner, in any case, can not request additional financing that is not stated in the budget section of the project fiche.