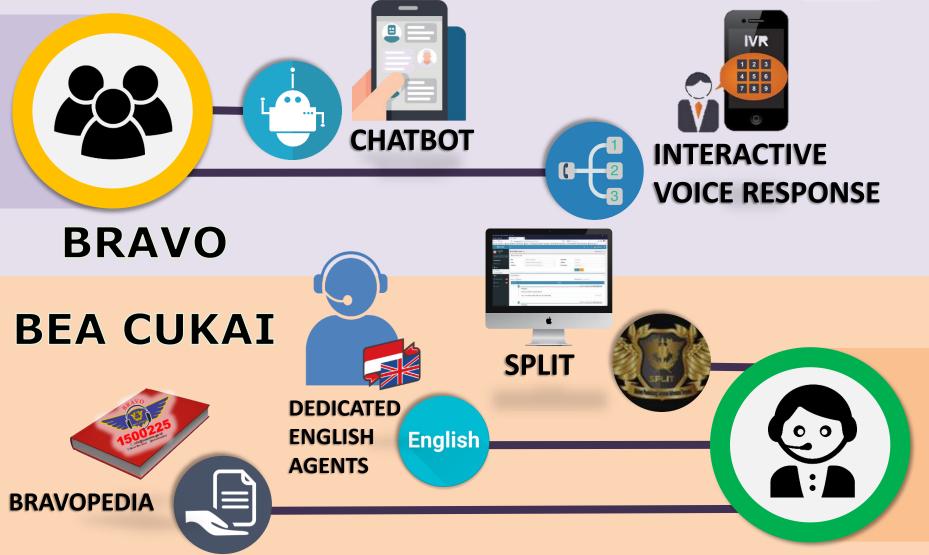

#### **Contact Center**

DGCE has Bravo BeaCukai in order to engage with different type of stakeholders, we indulge them by providing omnichannel type of communication: telephone service, email, social media, and Bravo Bea Cukai mobile

# DGCE CHANNELS

**E-MAIL** Info@customs.go.id TWITTER/FACEBOOK **INSTAGRAM/YOUTUBE** LIVE CHAT BRAVO BEACUKAI @beacukaiRI

### **BRAVO BEA CUKAI**