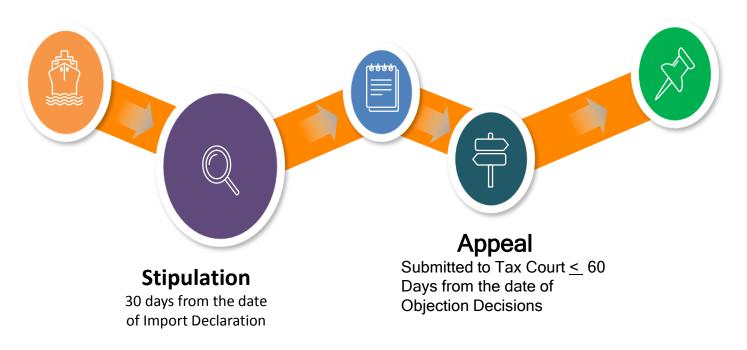

### **Appeals and Reviews Procedures**

**PIB** Self Assessement Import Declaration by Importer

#### Objection

Must be submitted <60 Days from Stipulation Decisions are announced 60 days from the files received

#### **Judicial Review**

Submitted to Supreme Court  $\leq$  90 days from the Tax Court Decision