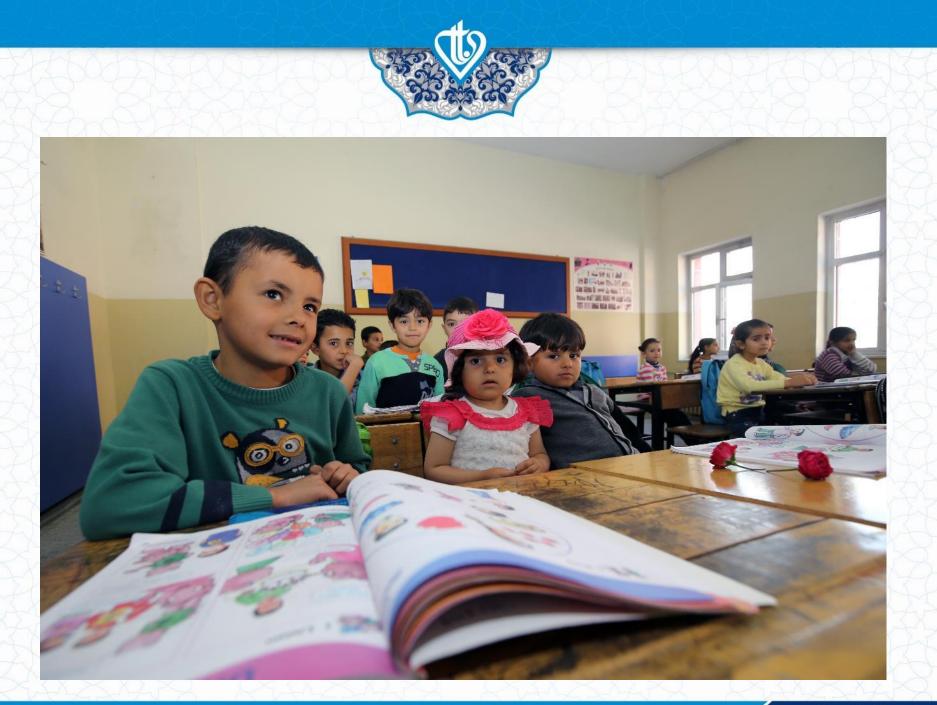

### Temporary Education Centers for Syrian Out of School Children in Turkey

- According to Turkish authorities out of 3 million Syrian forced migrants in Turkey, there are around 800,000 school aged children between the ages of 6 to 18. Majority of these children are deprived of proper formal education due to some obstacles.
- The main reasons for the deprivation of these students are; the language barrier, legal status and cultural orientation.

- Starting from 2013, TDF has opened temporary primary, secondary and high schools in different parts of Turkey such as Gaziantep, Nizip, Kilis, Şanlıurfa and Ankara in collaboration with The Ministry of National Education of The Republic of Turkey with the aim of providing the Syrian out of school children with education.
- The administration, teachers, and all other needs of the schools are selected in accordance with the student's needs including educational materials such as text books.
- 13,000 students at primary, secondary and high school levels have enrolled at schools organized by TDF.