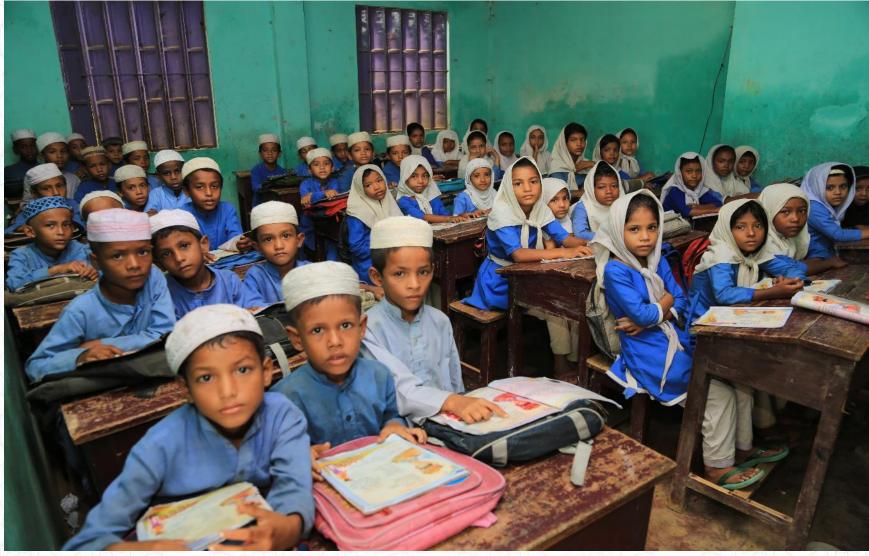

### Temporary Education Centers for Syrian Out of School Children in Turkey

- According to Turkish authorities out of 3 million Syrian forced migrants in Turkey, there are around 800,000 school aged children between the ages of 6 to 18. Majority of these children are deprived of proper formal education due to some obstacles.
- The main reasons for the deprivation of these students are; the language barrier, legal status and cultural orientation.

- Starting from 2013, TDF has opened temporary primary, secondary and high schools in different parts of Turkey such as Gaziantep, Nizip, Kilis, Şanlıurfa and Ankara in collaboration with The Ministry of National Education of The Republic of Turkey with the aim of providing the Syrian out of school children with education.
- The administration, teachers, and all other needs of the schools are selected in accordance with the student's needs including educational materials such as text books.
- 13,000 students at primary, secondary and high school levels have enrolled at schools organized by TDF.