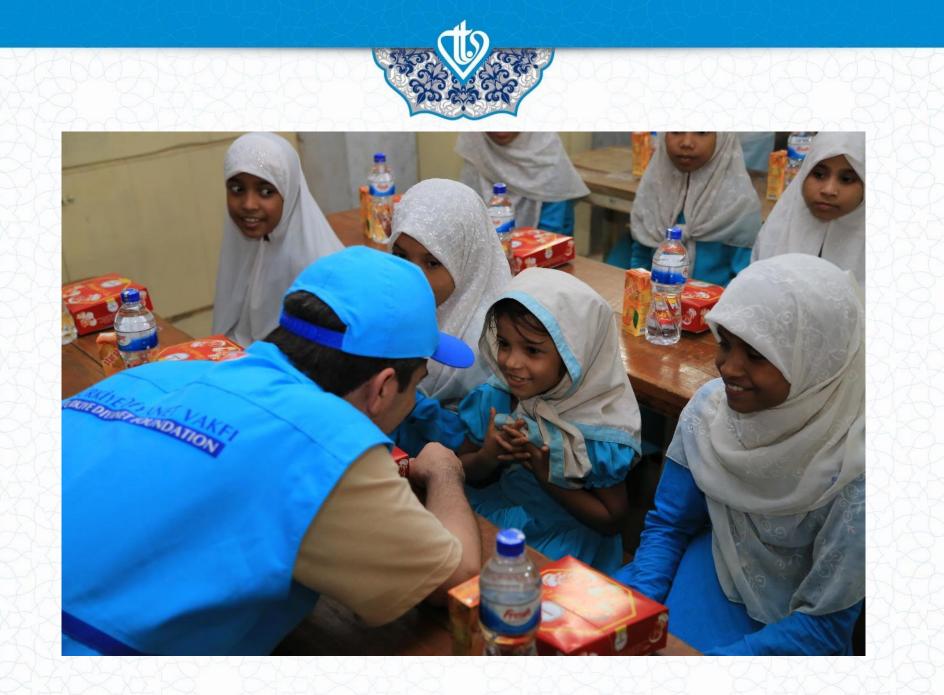

### Temporary Education Centers for Syrian Out of School Children in Turkey

- According to Turkish authorities out of 3 million Syrian forced migrants in Turkey, there are around 800,000 school aged children between the ages of 6 to 18. Majority of these children are deprived of proper formal education due to some obstacles.
- The main reasons for the deprivation of these students are; the language barrier, legal status and cultural orientation.

- Starting from 2013, TDF has opened temporary primary, secondary and high schools in different parts of Turkey such as Gaziantep, Nizip, Kilis, Şanlıurfa and Ankara in collaboration with The Ministry of National Education of The Republic of Turkey with the aim of providing the Syrian out of school children with education.
- The administration, teachers, and all other needs of the schools are selected in accordance with the student's needs including educational materials such as text books.
- 13,000 students at primary, secondary and high school levels have enrolled at schools organized by TDF.