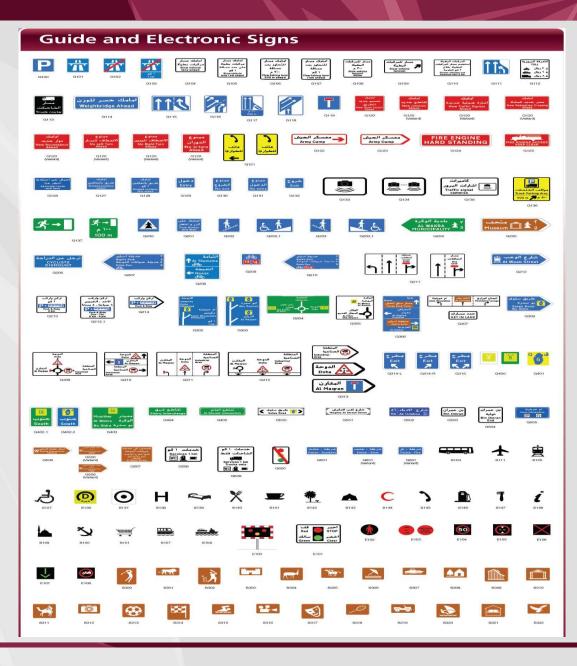

### New QTCM contents (Red = new) (Black = updated)

#### Part | Title

- 1 General Introduction and Index of Signs
- 2 General Road Signs
- 3 Signs relating to Specific Types of Road and Road Users
- 4 Information and Direction of Signs
- 5 Traffic Signals

| Volume 2 |                                | Volume 3 |                          |
|----------|--------------------------------|----------|--------------------------|
| Part     | Title                          | Part     | Title                    |
| 6        | Road Markings                  | 9        | 360 Sign Detail Drawings |
| 7        | Design Guide for Traffic Signs |          |                          |

8 Work Zone Traffic Management Guide