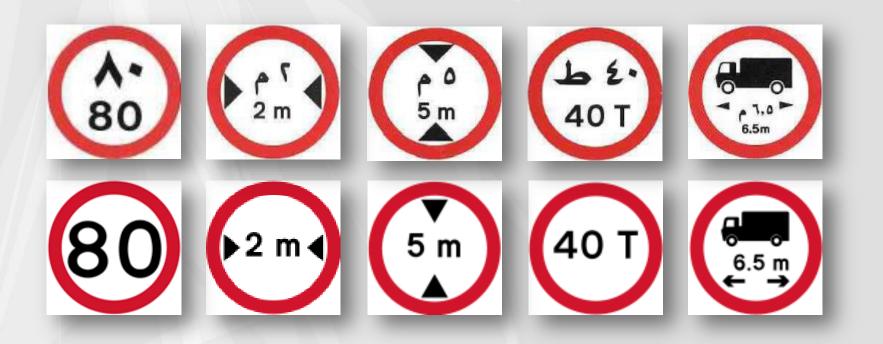

## Removal of Dual Language from Warning and Regulatory Signs

 Hindi numerals removed to increase legibility to international standards

#### **Regulatory Signs** (1) $(\mathbf{r})$ $(\mathcal{D})$ F (l1 N 1 ٦ IT 0 في جميع كاوقات باستثناء سيارات الاجرة 11 مستاط - 6 عنياها 24 ary time except tasis 11 pr - 5 arr في جيبع الاوقات ١ مايو . ٢٠ سيتير At ary time ١ May - 30 Sagt ٢ التحبيل ممنوع في حميع الوقات No isadeg at asy tine الليور : المراجع : المراحع : المراحع : المراحع : المراحع : المراح : المراح : الما : المم : الما : الم : الما : الما : الم : الما : الما : الم : الما : ال لي جبيع الاوقات على الحواف او الرميف At any time at wrys or foctway ALLAL January TOH-AWAY ZONE ..... في جعبين الاوقات Aty any time (#) 40 T 5 m ▶2 m 4 (dite) 6 R140 R145 منطقة مشاق PEDESTRIAN ZONE وکول الهرکات No witch ۲۰ دفیتة پینغ العودة خلال ۱۰ دفیتة 20 mins No return within 40 mins حاملي نصاريح الاطباء فلط Doctor permit holders only R202 (Verient) حاملي تصاريح السكان فتط Resident permit holders only حاملي تصاريح العمل فقط Business permit holders only افقع باستخدام ان الدة اطهر التكرة Ayat nacion Dispig Start لحاملي بطاقات ذوي الاحتيامات الخاصة Disabled badge 🛃 holders only حاملي التصاريخ Pernit holders only 30 aidaia ZONE جمارك Castons رعة الشاحنات TRUCX UMIT 50 الخور الخور التو للتحبيل فقط Loading sely R205 **50** ■計 80 Ρ بأت الشرطة فلط 0 ساعة مناط 30 30 مراجع المشار المشار Podestian 2006 ENDS R202 Marianti R202 (Variani) مسار الحافلات احد . الخبيس Bus lare Sun - Thu 7 - 10 an مسار الحافلات Bus lare مسار الحافلات Bos late مبنوع التوقف الاحد ، الخبيس A صياحا ، 3 مساط مند البداخل البعلية No Stooping San - Toy 8 an - 5 pm on entrance markings مبنوع الترقف عند البداخل البعلية No Stopping on entrance markings 30 30 School احد . الخمير ١٠ . ٩ مىباحا ١٠ . ٩ مىباحا ١٠ . ٩ ١٠ مىباحا ١٠ . ٩ ٢ . ٩ ٢ . ٩ ٢ . ٩ ٢ . ٩ ٢ . ٩ ٢ . ٩ ٢ . ٩ ٢ . ٩ ٢ . ٩ ٢ . ٩ ٢ . ٩ ٢ . ٩ ٢ . ٩ ٢ . ٩ ٢ . ٩ ٢ . ٩ ٢ . ٩ ٢ . ٩ ٢ . ٩ ٢ . ٩ ٢ . ٩ ٢ . ٩ ٢ . ٩ ٢ . ٩ ٢ . ٩ ٢ . ٩ ٢ . ٩ ٢ . ٩ ٢ . ٩ ٢ . ٩ ٢ . ٩ ٢ . ٩ ٢ . ٩ ٢ . ٩ ٢ . ٩ ٢ . ٩ ٢ . ٩ ٢ . ٩ ٢ . ٩ ٢ . ٩ ٢ . ٩ ٢ . ٩ ٢ . ٩ ٢ . ٩ ٢ . ٩ ٢ . ٩ ٢ . ٩ ٢ . ٩ ٢ . ٩ ٢ . ٩ ٢ . ٩ ٢ . ٩ ٢ . ٩ ٢ . ٩ ٢ . ٩ ٢ . ٩ ٢ . ٩ ٢ . ٩ ٢ . ٩ ٢ . ٩ ٢ . ٩ ٢ . ٩ ٢ . ٩ ٢ . ٩ ٢ . ٩ ٢ . ٩ ٢ . ٩ ٢ . ٩ ٢ . ٩ ٢ . ٩ ٢ . ٩ ٢ . ٩ ٢ . ٩ ٢ . ٩ ٢ . ٩ ٢ . ٩ ٢ . ٩ ٢ . ٩ ٢ . ٩ ٢ . ٩ ٢ . ٩ ٢ . ٩ ٢ . ٩ ٢ . ٩ ٢ . ٩ ٢ . ٩ ٢ . ٩ ٢ . ٩ ٢ . ٩ ٢ . ٩ ٢ . ٩ ٢ . ٩ ٢ . ٩ ٢ . ٩ ٢ . ٩ ٢ . ٩ ٢ . ٩ ٢ . ٩ ٢ . ٩ ٢ . ٩ ٢ . ٩ ٢ . ٩ ٢ . ٩ ٢ . ٩ ٢ . ٩ ٢ . ٩ ٢ . ٩ ٢ . ٩ ٢ . ٩ ٢ . ٩ ٢ . ٩ ٢ . ٩ ٢ . ٩ ٢ . ٩ ٢ . ٩ ٢ . ٩ ٢ . ٩ ٢ . ٩ ٢ . ٩ ٢ . ٩ ٢ . ٩ ٢ . ٩ ٢ . ٩ ٢ . ٩ ٢ . ٩ ٢ . ٩ ٢ . ٩ ٢ . ٩ ٢ . ٩ ٢ . ٩ ٢ . ٩ ٢ . ٩ ٢ . ٩ ٢ . ٩ ٢ . ٩ ٢ . ٩ ٢ . ٩ ٢ . ٩ ٢ . ٩ ٢ . ٩ ٢ . ٩ ٢ . ٩ ٢ . ٩ ٢ . ٩ ٢ . ٩ ٢ . ٩ ٢ . ٩ ٢ . ٩ ٢ . ٩ ٢ . ٩ ٢ . ٩ ٢ . ٩ ٢ . ٩ ٢ . ٩ ٢ . ٩ ٢ . ٩ ٢ . ٩ ٢ . ٩ ٢ . ٩ ٢ . ٩ ٢ . ٩ ٢ . ٩ ٢ . ٩ ٢ . ٩ ٢ . ٩ ٢ . ٩ ٢ . ٩ ٢ . ٩ ٢ . ٩ ٢ . ٩ ٢ . ٩ ٢ . ٩ ٢ . ٩ ٢ . ٩ ٢ . ٩ ٢ . ٩ ٢ . ٩ ٢ . ٩ ٢ . ٩ ٢ . ٩ ٢ . ٩ ٢ . ٩ ٢ . ٩ ٢ . ٩ ٢ . ٩ ٢ . ٩ ٢ . ٩ ٢ . ٩ ٢ . ٩ ٢ . ٩ ٢ . ٩ ٢ . ٩ ٢ . ٩ ٢ . ٩ ٢ . ٩ ٢ . ٩ ٢ . ٩ ٢ . ٩ ٢ . ٩ ٢ . ٩ ٢ . ٩ ٢ . ٩ ٢ . ٩ ٢ . ٩ ٢ . ٩ ٢ . ٩ ٢ . ٩ ٢ . ٩ ٢ . ٩ ٢ . ٩ ٢ . ٩ ٢ . ٩ ٢ . ٩ ٢ . ٩ ٢ . ٩ ٢ . ٩ ٢ . ٩ ٢ . ٩ ٢ . ٩ ٢ . ٩ ٢ . ٩ ٢ . ٩ ٢ . ٩ ٢ . ٩ ٢ . ٩ ٢ . ٩ ٢ . ٩ ٢ . ٩ ٢ . ٩ ٢ . ٩ ٢ . ٩ ٢ . ٩ ٢ . ٩ ٢ . ٩ ٢ . ٩ ٢ . ٩ ٢ . ٩ ٢ . ٩ ٢ . ٩ ٢ . ٩ ٢ . ٩ ٢ . ٩ ٢ . ٩ ٢ . ٩ ٢ . ٩ ٢ . ٩ ٢ . ٩ ٢ . ٩ ٢ . ٩ ٢ . ٩ ٢ . ٩ ٢ . ٩ ٢ . ٩ ٢ . ٩ ٢ . ٩ ٢ . ٩ ٢ . ٩ ٢ . ٩ ٢ . ٩ ٢ . ٩ ٢ . ٩ ٢ . ٩ ٢ . ٩ ٢ . ٩ ٢ . ٩ ٢ . ٩ ٢ . ٩ ٢ . ٩ ٢ . ٩ ٢ . ٩ ٢ . ٩ ٢ . ٩ ٢ . ٩ ٢ . ٩ ٢ . ٩ ٢ . ٩ ٢ . ٩ ٢ . ٩ ٢ . ٩ ٢ . ٩ ٢ . ٩ ٢ . ٩ ٢ . ٩ ٢ . ٩ ٢ . ٩ ٢ . ٩ ٢ . ٩ ٢ . ٩ ٢ . ٩ ٢ . ٩ ٢ . ٩ ٢ . ٩ ٢ . ٩ ٢ . ٩ ٢ . ٩ ٢ . ٩ ٢ . ٩ ٢ . ٩ ٢ . ٩ ٢ . ٩ ٢ . ٩ ٢ . ٩ ٢ . ٩ ٢ . ٩ ٢ . ٩ ٢ . ٩ ٢ . ٩ ٢ . ٩ ٢ . ٩ ٢ . ٩ ٢ . ٩ ٢ . ٩ ٢ . ٩ ٢ . ٩ ٢ . ٩ ٢ . ٩ ٢ . ٩ ٢ . ٩ ٢ . ٩ ٢ . ٩ ٢ . ٩ ٢ . ٩ ٢ . ٩ ٢ . ٩ ٢ . ٩ ٢ . ٩ ٢ . ٩ ٢ . ٩ ٢ . ٩ ٢ . ٩ INS LANE LOOK LEFT نهيد ار الحافلا End of سر تبیر الدر تبیر 1. R501 Rans 8503 سار المرکبات حاملة لراکييز او اکثر Transit lane T2 مسلز المركيات لو اكثر 2 تو اكثر 2 - ما معامات 4 - معامات 3 - 7 معناما 4 - 7 معامات 4 - 7 معاماتم 4 - 7 معامات 4 - 7 معامات 4 - 7 معامات 4 - 7 معامات 4 - 7 معام الاولوية على المركبات الفادمة Priority over encoming vehicles طريق مزدوج Dual roadway اتجاه واحد One way **R**812 Give Way مسار مسار LANE کم 1 km (T)عار البرديات داملة لراكبير او اكثر Transtiane T2 1 كم Tim T2 مسار البركيات الحاملة لراكين او اكثر Transi Lane T2 التهاية Enc موقف حافلات Bus Stop (TÊT TRAMWAY نظر لليسار TRAMWAY ر في الاتجام TRAMWAY توپایه End مسار LANE ظر لليمين BUS LANS ظر للسار روسین R803 R801 استثناء مركبات الإسعاف والبركيات الرسبية Escept energency / official vehicles نهایة ادنی سرعة End of minimum speed افسح الطريق امركبات القادمة Give way to otcoming vehicles باستثناء الحافلات و مركبات الاجرة Except bases and tasis نهایڈ End •۱ طن 10 T ۵۰۰ 500 m ادنی سرعة Minimum speed فقط Orly مسار لنكل البواد الخطرة Route for transporting hazardous materials أفسح الطر يق ۵۰ م Give Way SO m لمسافة ۲ كم For 2 km باستثناء الحافلات Except buses عثثناء الدراجات الهوائية Except cycles باستثناء الدخول Except for access مهنوع التجاوز No overtaking 11.-- . A.F-8.30-16.00 مبنوع التوقف No stopping المسار غير مناسب لنقل المواد الخطرة Route not suitable for transporting hazardous materials مدرسة School امامك مطيات Speed humps ahead طريق زلق Slippery road رمال متحركة Drifting Sand P213