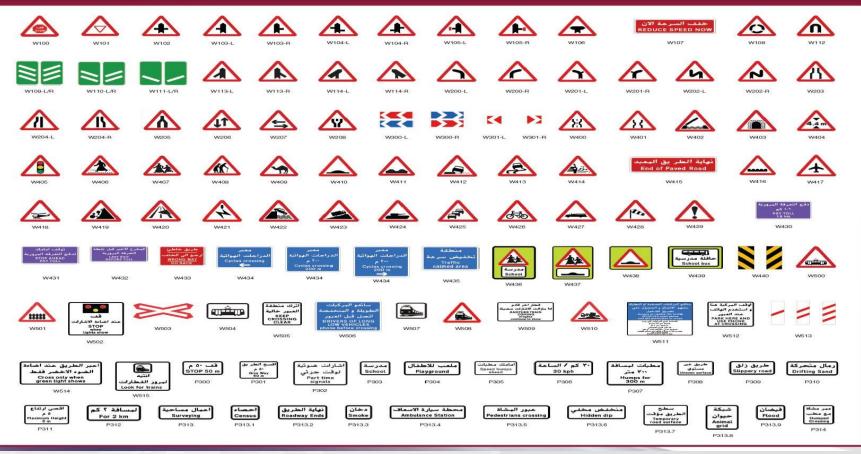

#### **Regulatory Signs** (1) $(\mathbf{r})$ $(\mathcal{D})$ F (l1 N 1 ٦ IT 0 في جميع كاوقات باستثناء سيارات الاجرة 11 مستاط - 6 عنياها 24 ary time except tasis 11 pr - 5 arr في جيبع الاوقات ١ مايو . ٢٠ سيتير At ary time ١ May - 30 Sagt ٢ التحبيل ممنوع في حميع الوقات No isadeg at asy tine الليور : المراجع : المراحع : المراحع : المراحع : المراحع : المراح : المراح : الما : المم : الما : الم : الما : الما : الم : الما : الما : الم : الما : ال لي جبيع الاوقات على الحواف او الرميف At any time at wrys or foctway ALLAL January TOH-AWAY ZONE ..... في جعبين الاوقات Aty any time (#) 40 T 5 m ▶2 m 4 (dite) 6 R140 R145 منطقة مشاق PEDESTRIAN ZONE وکول الهرکات No witch ۲۰ دفیتة پینغ العودة خلال ۱۰ دفیتة 20 mins No return within 40 mins حاملي نصاريح الاطباء فلط Doctor permit holders only R202 (Verient) حاملي تصاريح السكان فتط Resident permit holders only حاملي تصاريح العمل فقط Business permit holders only افقع باستخدام ان الدة اطهر التكرة Ayat nacion Dispig Start لحاملي بطاقات ذوي الاحتيامات الخاصة Disabled badge 🛃 holders only حاملي التصاريخ Pernit holders only 30 aidaia ZONE جمارك Castons رعة الشاحنات TRUCX UMIT 50 الخور الخور التو للتحبيل فقط Loading sely R205 **50** ■計 80 Ρ بأت الشرطة فلط 0 ساعة مناط 30 30 مراجع المشار المشار Podestian 2006 ENDS R202 Marianti R202 (Variani) مسار الحافلات احد . الخبيس Bus lare Sun - Thu 7 - 10 an مسار الحافلات Bus lare مسار الحافلات Bos late مبنوع التوقف الاحد ، الخبيس A صياحا ، 3 مساط مند البداخل البعلية No Stooping San - Toy 8 an - 5 pm on entrance markings مبنوع الترقف عند البداخل البعلية No Stopping on entrance markings 30 30 School احد . الخمير ١٠ . ٩ مىباحا ١٠ . ٩ مىباحا ١٠ . ٩ ١٠ مىباحا ١٠ . ٩ ٢ . ٩ ٢ . ٩ ٢ . ٩ ٢ . ٩ ٢ . ٩ ٢ . ٩ ٢ . ٩ ٢ . ٩ ٢ . ٩ ٢ . ٩ ٢ . ٩ ٢ . ٩ ٢ . ٩ ٢ . ٩ ٢ . ٩ ٢ . ٩ ٢ . ٩ ٢ . ٩ ٢ . ٩ ٢ . ٩ ٢ . ٩ ٢ . ٩ ٢ . ٩ ٢ . ٩ ٢ . ٩ ٢ . ٩ ٢ . ٩ ٢ . ٩ ٢ . ٩ ٢ . ٩ ٢ . ٩ ٢ . ٩ ٢ . ٩ ٢ . ٩ ٢ . ٩ ٢ . ٩ ٢ . ٩ ٢ . ٩ ٢ . ٩ ٢ . ٩ ٢ . ٩ ٢ . ٩ ٢ . ٩ ٢ . ٩ ٢ . ٩ ٢ . ٩ ٢ . ٩ ٢ . ٩ ٢ . ٩ ٢ . ٩ ٢ . ٩ ٢ . ٩ ٢ . ٩ ٢ . ٩ ٢ . ٩ ٢ . ٩ ٢ . ٩ ٢ . ٩ ٢ . ٩ ٢ . ٩ ٢ . ٩ ٢ . ٩ ٢ . ٩ ٢ . ٩ ٢ . ٩ ٢ . ٩ ٢ . ٩ ٢ . ٩ ٢ . ٩ ٢ . ٩ ٢ . ٩ ٢ . ٩ ٢ . ٩ ٢ . ٩ ٢ . ٩ ٢ . ٩ ٢ . ٩ ٢ . ٩ ٢ . ٩ ٢ . ٩ ٢ . ٩ ٢ . ٩ ٢ . ٩ ٢ . ٩ ٢ . ٩ ٢ . ٩ ٢ . ٩ ٢ . ٩ ٢ . ٩ ٢ . ٩ ٢ . ٩ ٢ . ٩ ٢ . ٩ ٢ . ٩ ٢ . ٩ ٢ . ٩ ٢ . ٩ ٢ . ٩ ٢ . ٩ ٢ . ٩ ٢ . ٩ ٢ . ٩ ٢ . ٩ ٢ . ٩ ٢ . ٩ ٢ . ٩ ٢ . ٩ ٢ . ٩ ٢ . ٩ ٢ . ٩ ٢ . ٩ ٢ . ٩ ٢ . ٩ ٢ . ٩ ٢ . ٩ ٢ . ٩ ٢ . ٩ ٢ . ٩ ٢ . ٩ ٢ . ٩ ٢ . ٩ ٢ . ٩ ٢ . ٩ ٢ . ٩ ٢ . ٩ ٢ . ٩ ٢ . ٩ ٢ . ٩ ٢ . ٩ ٢ . ٩ ٢ . ٩ ٢ . ٩ ٢ . ٩ ٢ . ٩ ٢ . ٩ ٢ . ٩ ٢ . ٩ ٢ . ٩ ٢ . ٩ ٢ . ٩ ٢ . ٩ ٢ . ٩ ٢ . ٩ ٢ . ٩ ٢ . ٩ ٢ . ٩ ٢ . ٩ ٢ . ٩ ٢ . ٩ ٢ . ٩ ٢ . ٩ ٢ . ٩ ٢ . ٩ ٢ . ٩ ٢ . ٩ ٢ . ٩ ٢ . ٩ ٢ . ٩ ٢ . ٩ ٢ . ٩ ٢ . ٩ ٢ . ٩ ٢ . ٩ ٢ . ٩ ٢ . ٩ ٢ . ٩ ٢ . ٩ ٢ . ٩ ٢ . ٩ ٢ . ٩ ٢ . ٩ ٢ . ٩ ٢ . ٩ ٢ . ٩ ٢ . ٩ ٢ . ٩ ٢ . ٩ ٢ . ٩ ٢ . ٩ ٢ . ٩ ٢ . ٩ ٢ . ٩ ٢ . ٩ ٢ . ٩ ٢ . ٩ ٢ . ٩ ٢ . ٩ ٢ . ٩ ٢ . ٩ ٢ . ٩ ٢ . ٩ ٢ . ٩ ٢ . ٩ ٢ . ٩ ٢ . ٩ ٢ . ٩ ٢ . ٩ ٢ . ٩ ٢ . ٩ ٢ . ٩ ٢ . ٩ ٢ . ٩ ٢ . ٩ ٢ . ٩ ٢ . ٩ ٢ . ٩ ٢ . ٩ ٢ . ٩ ٢ . ٩ ٢ . ٩ ٢ . ٩ ٢ . ٩ ٢ . ٩ ٢ . ٩ ٢ . ٩ ٢ . ٩ ٢ . ٩ ٢ . ٩ ٢ . ٩ ٢ . ٩ ٢ . ٩ ٢ . ٩ ٢ . ٩ ٢ . ٩ ٢ . ٩ ٢ . ٩ ٢ . ٩ ٢ . ٩ ٢ . ٩ ٢ . ٩ ٢ . ٩ ٢ . ٩ ٢ . ٩ ٢ . ٩ ٢ . ٩ ٢ . ٩ ٢ . ٩ ٢ . ٩ ٢ . ٩ ٢ . ٩ ٢ . ٩ ٢ . ٩ ٢ . ٩ ٢ . ٩ ٢ . ٩ ٢ . ٩ ٢ . ٩ ٢ . ٩ ٢ . ٩ ٢ . ٩ ٢ . ٩ ٢ . ٩ ٢ . ٩ ٢ . ٩ ٢ . ٩ ٢ . ٩ ٢ . ٩ ٢ . ٩ ٢ . ٩ ٢ . ٩ ٢ . ٩ ٢ . ٩ ٢ . ٩ ٢ . ٩ ٢ . ٩ ٢ . ٩ ٢ . ٩ ٢ . ٩ ٢ . ٩ ٢ . ٩ ٢ . ٩ ٢ . ٩ ٢ . ٩ ٢ . ٩ ٢ . ٩ ٢ . ٩ ٢ . ٩ ٢ . ٩ ٢ . ٩ ٢ . ٩ ٢ . ٩ ٢ . ٩ ٢ . ٩ ٢ . ٩ ٢ . ٩ ٢ . ٩ ٢ . ٩ ٢ . ٩ ٢ . ٩ ٢ . ٩ ٢ . ٩ ٢ . ٩ ٢ . ٩ ٢ . ٩ ٢ . ٩ ٢ . ٩ ٢ . ٩ ٢ . ٩ ٢ . ٩ ٢ . ٩ ٢ . ٩ ٢ . ٩ ٢ . ٩ ٢ . ٩ ٢ . ٩ ٢ . ٩ ٢ . ٩ ٢ . ٩ ٢ . ٩ ٢ . ٩ ٢ . ٩ ٢ . ٩ ٢ . ٩ ٢ . ٩ ٢ . ٩ ٢ . ٩ ٢ . ٩ ٢ . ٩ ٢ . ٩ ٢ . ٩ ٢ . ٩ ٢ . ٩ ٢ . ٩ ٢ . ٩ ٢ . ٩ ٢ . ٩ ٢ . ٩ ٢ . ٩ ٢ . ٩ ٢ . ٩ INS LANE LOOK LEFT نهيد ار الحافلا End of سر تبیر الدر تبیر 1. R501 Rans 8503 سار المرکبات حاملة لراکييز او اکثر Transit lane T2 مسلز المركيات لو اكثر 2 تو اكثر 2 - ما معامات 4 - معامات 3 - 7 معناما 4 - 7 معامات 4 - 7 معاماتم 4 - 7 معامات 4 - 7 معامات 4 - 7 معامات 4 - 7 معامات 4 - 7 معام الاولوية على المركبات الفادمة Priority over encoming vehicles طريق مزدوج Dual roadway اتجاه واحد One way **R**812 Give Way مسار مسار LANE کم 1 km (T)عار البرديات داملة لراكبير او اكثر Transtiane T2 1 كم Tim T2 مسار البركيات الحاملة لراكين او اكثر Transi Lane T2 التهاية Enc موقف حافلات Bus Stop (TÊT TRAMWAY نظر لليسار TRAMWAY ر في الاتجام TRAMWAY توپایه End مسار LANE ظر لليمين BUS LANS ظر للسار روسین R803 R801 استثناء مركبات الإسعاف والبركيات الرسبية Escept energency / official vehicles نهایة ادنی سرعة End of minimum speed افسح الطريق امركبات القادمة Give way to otcoming vehicles باستثناء الحافلات و مركبات الاجرة Except bases and tasis نهایڈ End •۱ طن 10 T ۵۰۰ 500 m ادنی سرعة Minimum speed فقط Orly مسار لنكل البواد الخطرة Route for transporting hazardous materials أفسح الطر يق ۵۰ م Give Way SO m لمسافة ۲ كم For 2 km باستثناء الحافلات Except buses عثثناء الدراجات الهوائية Except cycles باستثناء الدخول Except for access مهنوع التجاوز No overtaking 11.-- . A.F-8.30-16.00 مبنوع التوقف No stopping المسار غير مناسب لنقل المواد الخطرة Route not suitable for transporting hazardous materials مدرسة School امامك مطيات Speed humps ahead طريق زلق Slippery road رمال متحركة Drifting Sand P213

#### Warning Signs

#### Works Zone Signs