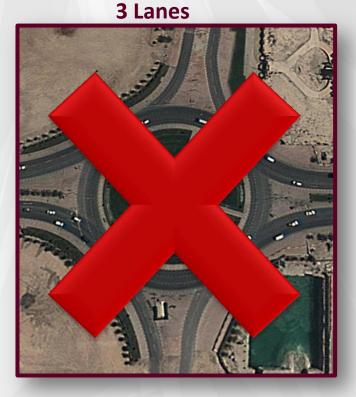

## **No 3-Lane Roundabouts**

- No design for new 3-lane Roundabouts
- Existing 3-lane Roundabouts will be maintained

2 Lanes