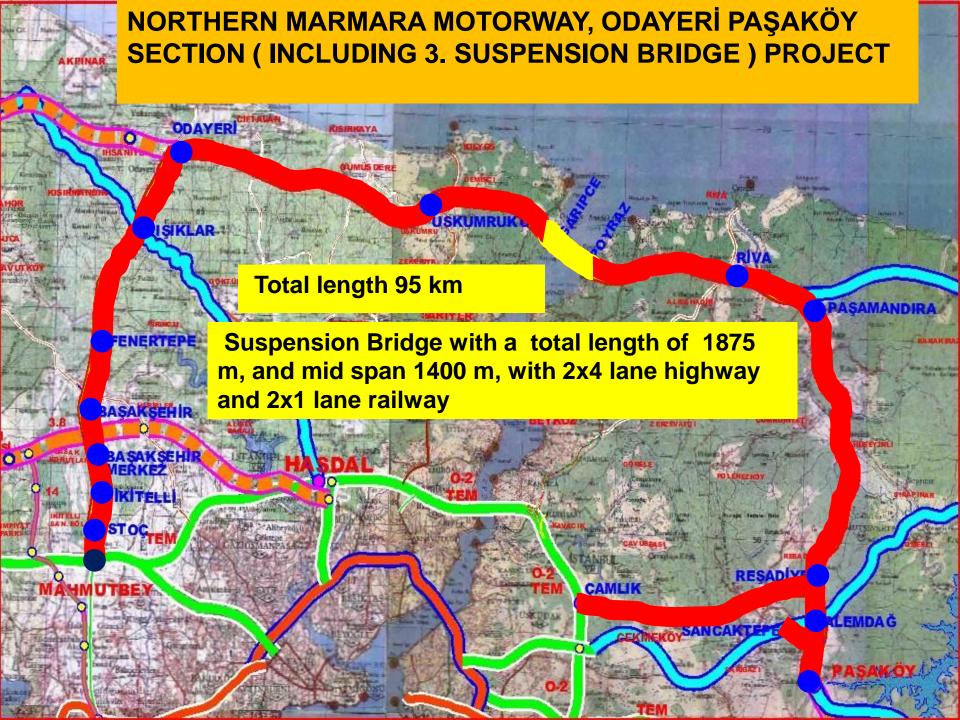

### **ONGOING PPP PROJECTS**

**❖** GEBZE-ORHANGAZİ-İZMİR MOTORWAY ( INCLUDING İZMİT BAY CROSSING AND CONNECTING ROADS )

❖ NORTHERN MARMARA MOTORWAY, ODAYERİ PAŞAKÖY SECTION (INCLUDING 3. SUSPENSION BRIDGE) PROJECT

### NORTH MARMARA MOTORWAY

Odayeri-Paşaköy (including 3rd suspension bridge)

- ✓ Marmara region is densely populated and economically developed. As a result, decrease in the road service capacity inherits the economical activities and results in loss of time, work force and money.
- ✓ The aim of the project is to decrease the traffic congestion at 2 suspension bridges on Istanbul Strait with an alternative suspension bridge that will be located on the north of Istanbul close to Black Sea region
- ✓ Approximately 1875 meter long 3rd Strait bridge, which has 2x4 lanes of motorway and 2x1 lanes of railway, is the most prominent part of the project.