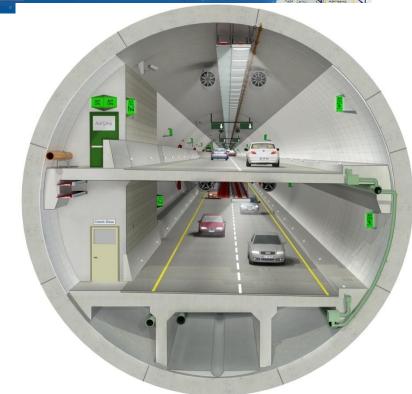

| excavation diameter        | :13.7 m |
|----------------------------|---------|
| outer diameter             | :13.2 m |
| inner diameter             | :12.0 m |
| concrete coating thickness | : 60 cm |