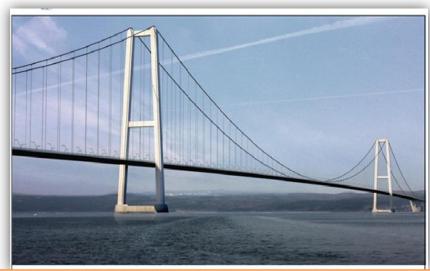

### **GEBZE-ORHANGAZİ-İZMİR MOTORWAY**

- ✓ Gebze-Orhangazi-İzmir Motorway is one of the biggest Built Operate Transfer (BOT) projects in the world which includes World 4th suspension bridge (İzmit Bay Bridge ) with longest central mid span (1550 m).
- ✓ Project consists of 377 km motorway + 44 km connecting roads, 421 km length at total.
- ✓ Total investment cost of the project is about 6,3 billion \$)
- ✓ The BOT Contract was signed at 27.09.2010. According to contract , the contractor will build the project in 7 years, and operates the motorway for 15 years and 4 months.
- ✓ Length of the road between Gebze-İzmir will be shorten by 140 km. Travel time will decrease 9 hours to 4 hours.