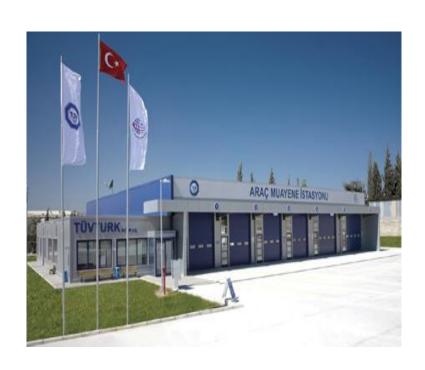

### **VEHICLE INSPECTION STATIONS**

### VEHICLE INSPECTION STATIONS

- VEHICLE INSPECTION STATIONS
- In 2004, the construction and operation of Vehicle Technical Inspection Stations
  was privatized, based on PPP model. The Establishment and Operation of Vehicle
  Inspection Stations was tendered for 613.5 Million \$.
- A consortium (Akfen-Dogus-TÜV SÜD) was authorized to build and operate Technical Inspection Stations for 20 years.
- Public Service Concession Agreement signed among the Prime Ministry Privatization Authority, MoTMAC and Consortium (15.08.2007)
- Recently, 196 fixed and 73 mobile stations have been established, investment amounted to 470 Million \$, project completed in 2009
- 35.743.754 vehicles have been inspected so far
- 3.500 employment by private sector