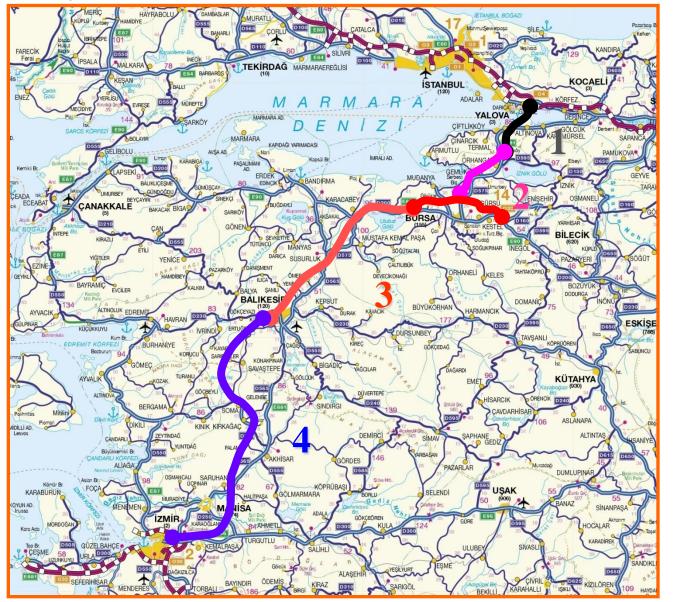

### (INCLUDING IZMIT BAY CROSSING AND CONNECTING ROADS)

1- GEBZE – ORHANGAZİ 43 Km

2- ORHANGAZÌ – BURSA 34 Km

3- (BURSA – KARACABEY) Ayr. – (BALIKESİR – EDREMİT) Ayr. 123 Km

4- (BALIKESİR – EDREMİT) Ayr. – İZMİR 177 Km