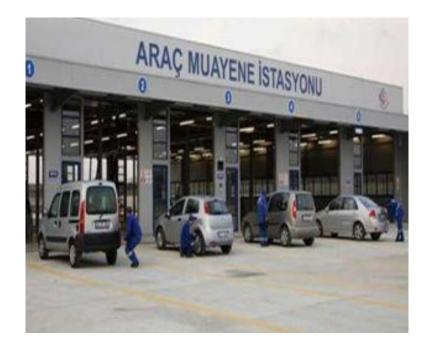

### **VEHICLE INSPECTION STATIONS**

### VEHICLE INSPECTION STATIONS

- VEHICLE INSPECTION STATIONS
- In 2004, the construction and operation of Vehicle Technical Inspection Stations
  was privatized, based on PPP model. The Establishment and Operation of Vehicle
  Inspection Stations was tendered for 613.5 Million \$.
- A consortium (Akfen-Dogus-TÜV SÜD) was authorized to build and operate Technical Inspection Stations for 20 years.
- Public Service Concession Agreement signed among the Prime Ministry Privatization Authority, MoTMAC and Consortium (15.08.2007)
- Recently, 196 fixed and 73 mobile stations have been established, investment amounted to 470 Million \$, project completed in 2009
- 35.743.754 vehicles have been inspected so far
- 3.500 employment by private sector