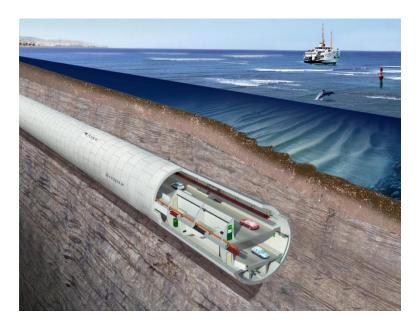

### PPP PROJECTS IN PORTS

| Name of Project   | Investment Amount | Annual Usage Fee                                            |
|-------------------|-------------------|-------------------------------------------------------------|
| Güllük Port       | \$16.642.226      | \$1.350.000                                                 |
| Turgutreis Marina | \$22.000.000      | \$70.000                                                    |
| Çanakkale Kepez   |                   |                                                             |
| Port              | \$14.600.000      | \$376.000                                                   |
| Bodrum Passenger  |                   |                                                             |
| Dock              | \$9.660.000       | \$125.000                                                   |
| Didim Marina      | \$70.000.000      | \$25.000                                                    |
| Çeşme Marina      | \$15.000.000      | \$1.555.000                                                 |
| Sığacık Marina    | \$12.750.000      | \$803.924                                                   |
| Yalova Marina     | \$10.000.000      | \$770.000                                                   |
| Alanya Marina     | \$7.500.000       | \$110.000                                                   |
| Mersin Marina     | \$20.000.000      | \$102.380                                                   |
| Kaş Marina        | \$11.607.480      | \$372.400                                                   |
| Highway Strait    |                   |                                                             |
| Tube              | \$1.224.000.000   | 25 million vehicle/year, 4 \$ + Value-Added Tax per vehicle |

## Highway Strait Tube – EURASIA TUNNEL

Consisting of three parts including the project area with a total length of 14.6 km (Section 2), of which 5.4 km is in the underground. The 3.4 km length of the cut and cover tunnel excavation is under the sea. Tunnels with Austria tunnels opening methods is approximately 2.0 km

| excavation diameter        | :13.7 m |
|----------------------------|---------|
| outer diameter             | :13.2 m |
| inner diameter             | :12.0 m |
| concrete coating thickness | : 60 cm |