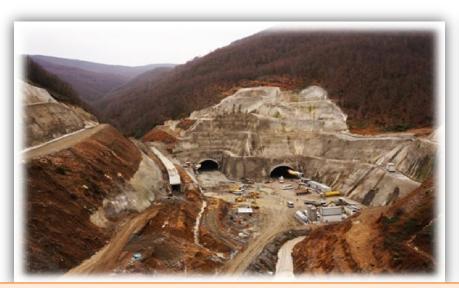

I |        | TODI AM 5 550 KM                                                        | 5.122 km |

TOPLAM

5.550 KM



### PPP PRACTICES IN ROAD SECTOR

- ❖ 23 Highway Service Facilities realized by BOT Model according to Law No 3465.
  - Investment Cost of each facility is about 3-5
     Million US \$
- **❖** Göcek Tunnel: According to Law No 3996.
  - Construction period : 2 years
  - Operation period : 26 years
  - Investment Cost is about 9.5 Million US \$

### **ONGOING PPP PROJECTS**

**❖** GEBZE-ORHANGAZİ-İZMİR MOTORWAY ( INCLUDING İZMİT BAY CROSSING AND CONNECTING ROADS )

❖ NORTHERN MARMARA MOTORWAY, ODAYERİ PAŞAKÖY SECTION (INCLUDING 3. SUSPENSION BRIDGE) PROJECT

- **❖ SABUNCUBELİ TUNNEL PROJECT** 
  - Investment Cost is 62 Million US \$

### **GEBZE-ORHANGAZİ-İZMİR MOTORWAY**





- ✓ Gebze-Orhangazi-İzmir Motorway is one of the biggest Built Operate Transfer (BOT) projects in the world which includes World 4th suspension bridge (İzmit Bay Bridge ) with longest central mid span (1550 m).
- ✓ Project consists of 377 km motorway + 44 km connecting roads, 421 km length at total.
- ✓ Total investment cost of the project is about 6,3 billion \$)
- ✓ The BOT Contract was signed at 27.09.2010. According to contract , the contractor will build the project in 7 years, and operates the motorway for 15 years and 4 months.
- ✓ Length of the road between Gebze-İzmir will be shorten by 140 km. Travel time will decrease 9 hours to 4 hours.

### **GEBZE-ORHANGAZI-İZMİR MOTORWAY**

### (INCLUDING IZMIT BAY CROSSING AND CONNECTING ROADS)



1- GEBZE – ORHANGAZİ 43 Km

2- ORHANGAZ