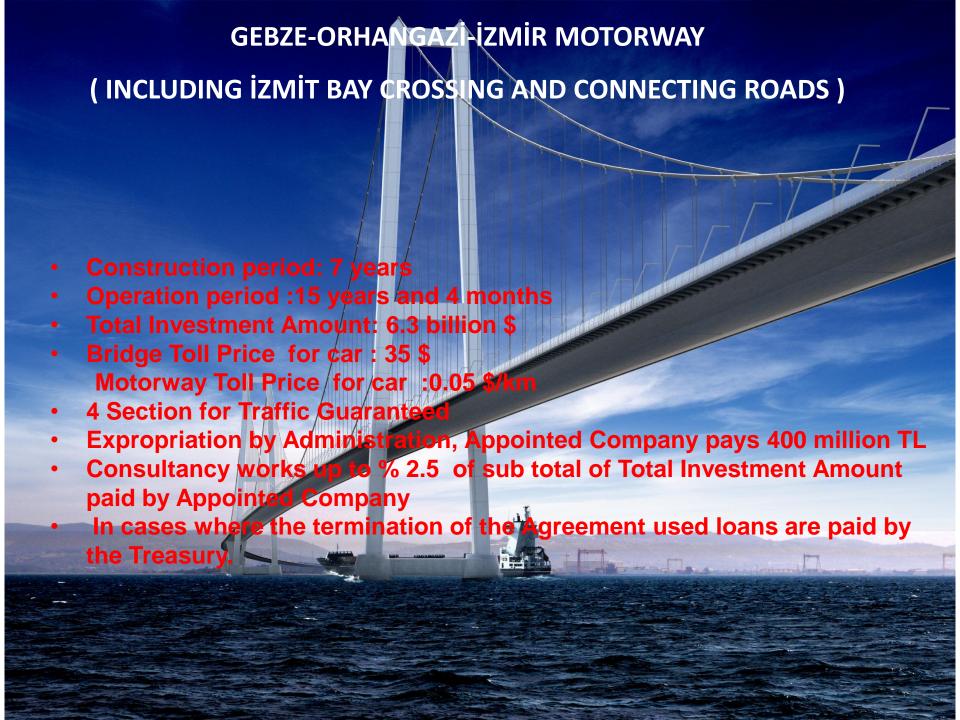

### **ONGOING PPP PROJECTS**

**❖** GEBZE-ORHANGAZİ-İZMİR MOTORWAY ( INCLUDING İZMİT BAY CROSSING AND CONNECTING ROADS )

❖ NORTHERN MARMARA MOTORWAY, ODAYERİ PAŞAKÖY SECTION (INCLUDING 3. SUSPENSION BRIDGE) PROJECT

### **GEBZE-ORHANGAZİ-İZMİR MOTORWAY**

- ✓ Gebze-Orhangazi-İzmir Motorway is one of the biggest Built Operate Transfer (BOT) projects in the world which includes World 4th suspension bridge (İzmit Bay Bridge ) with longest central mid span (1550 m).
- ✓ Project consists of 377 km motorway + 44 km connecting roads, 421 km length at total.
- ✓ Total investment cost of the project is about 6,3 billion \$)
- ✓ The BOT Contract was signed at 27.09.2010. According to contract , the contractor will build the project in 7 years, and operates the motorway for 15 years and 4 months.
- ✓ Length of the road between Gebze-İzmir will be shorten by 140 km. Travel time will decrease 9 hours to 4 hours.

### **GEBZE-ORHANGAZI-İZMİR MOTORWAY**

### (INCLUDING IZMIT BAY CROSSING AND CONNECTING ROADS)

1- GEBZE – ORHANGAZİ 43 Km

2- ORHANGAZÌ – BURSA 34 Km

3- (BURSA – KARACABEY) Ayr. – (BALIKESİR – EDREMİT) Ayr. 123 Km

4- (BALIKESİR – EDREMİT) Ayr. – İZMİR 177 Km