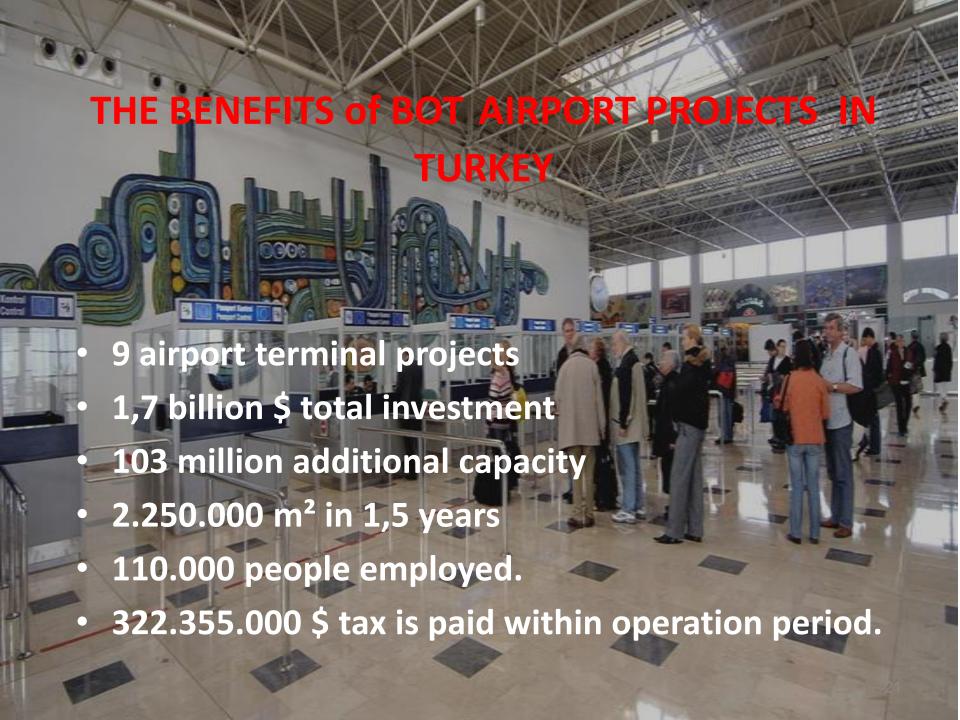

### **AIRPORT BOT PROJECTS**

### Under the Law No 3996.

### First model is "Built-Operate-Transfer (BOT)" REALISED BOT TENDERS

| PROJECT NAME                                          | TOTAL<br>INVESTMENT |
|-------------------------------------------------------|---------------------|
| ATATÜRK AIRPORT INTERNATIONAL TERMINAL                | 397.793.500 \$      |
| ANTALYA AIRPORT I.ST INTERNATIONAL TERMINAL           | 75.902.000 \$       |
| ANTALYA AIRPORT II.ND INTERNATIONAL TERMINAL          | 85.386.000 \$       |
| DALAMAN AIRPORT INTERNATIONAL TERMINAL                | 91.997.688 \$       |
| ESENBOĞA AIRPORT DOMESTIC AND INTERNATIONAL TERMINALS | 233.009.917 \$      |
| ADNAN MENDERES AIRPORT INTERNATIONAL TERMINAL         | 180.413.715 \$      |
| MİLAS-BODRUM AIRPORT INTERNATIONAL TERMINAL           | 123.658.047 \$      |
| ZAFER AIRPORT                                         | 65.715.000 \$       |
| ÇUKUROVA AIRPORT                                      | 464.764.505 \$      |
| TOTAL                                                 | 1.718.640.372 \$    |