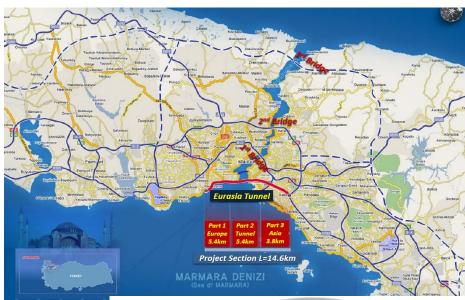

## Highway Strait Tube – EURASIA TUNNEL

Consisting of three parts including the project area with a total length of 14.6 km (Section 2), of which 5.4 km is in the underground. The 3.4 km length of the cut and cover tunnel excavation is under the sea. Tunnels with Austria tunnels opening methods is approximately 2.0 km