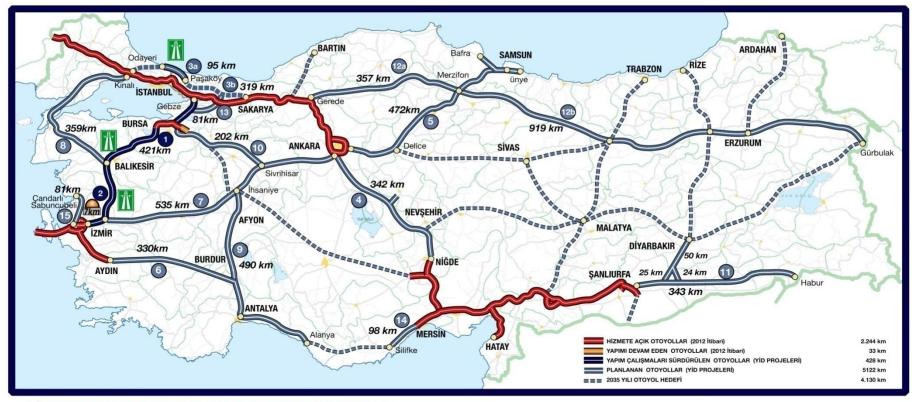

### **BUILD-OPERATE-TRANSFER PROJECTS IN ROAD SECTOR**

#### YİD Projeleri Kapsamında Yapım Çalışmalarına Başlanan Projeler

| 1 - Gebze-Orhangazi-İzmir Otoyolu .                                                                                                                                                                                                                                                                                                                                                                                                                                                                                                                                                                                                                                                                                                                                                                                                                                                                                                                                                                                                                                                                                                                                                                                                                                                                                                                                                                                                                                                                                                                                                                                                                                                                                                                                                                                                                                                                                                                                                                                                                                                                                            | 421    | 7 - Ankara-İzmir Otoyolu                                                | 535      |
|--------------------------------------------------------------------------------------------------------------------------------------------------------------------------------------------------------------------------------------------------------------------------------------------------------------------------------------------------------------------------------------------------------------------------------------------------------------------------------------------------------------------------------------------------------------------------------------------------------------------------------------------------------------------------------------------------------------------------------------------------------------------------------------------------------------------------------------------------------------------------------------------------------------------------------------------------------------------------------------------------------------------------------------------------------------------------------------------------------------------------------------------------------------------------------------------------------------------------------------------------------------------------------------------------------------------------------------------------------------------------------------------------------------------------------------------------------------------------------------------------------------------------------------------------------------------------------------------------------------------------------------------------------------------------------------------------------------------------------------------------------------------------------------------------------------------------------------------------------------------------------------------------------------------------------------------------------------------------------------------------------------------------------------------------------------------------------------------------------------------------------|--------|-------------------------------------------------------------------------|----------|
| 2 - Sabuncubeli Tüneli                                                                                                                                                                                                                                                                                                                                                                                                                                                                                                                                                                                                                                                                                                                                                                                                                                                                                                                                                                                                                                                                                                                                                                                                                                                                                                                                                                                                                                                                                                                                                                                                                                                                                                                                                                                                                                                                                                                                                                                                                                                                                                         | 7      | 8 - Kınalı-Tekirdağ-Çanakkale-Balıkesir Otoyolu                         | 359      |
|                                                                                                                                                                                                                                                                                                                                                                                                                                                                                                                                                                                                                                                                                                                                                                                                                                                                                                                                                                                                                                                                                                                                                                                                                                                                                                                                                                                                                                                                                                                                                                                                                                                                                                                                                                                                                                                                                                                                                                                                                                                                                                                                | 428 km | 9 - Afyonkarahisar-Antalya-Alanya Otoyolu                               | 490      |
| YİD Projeleri Kapsamında Planlanan Projeler (km)                                                                                                                                                                                                                                                                                                                                                                                                                                                                                                                                                                                                                                                                                                                                                                                                                                                                                                                                                                                                                                                                                                                                                                                                                                                                                                                                                                                                                                                                                                                                                                                                                                                                                                                                                                                                                                                                                                                                                                                                                                                                               |        | 10 - Sivrihisar-Bursa Otoyolu                                           | 202      |
| 3/a - Kuzey Marmara Otoyolu /Odayeri-Paşaköy Kesimi (3.Bogaz Köp.Dahil) (YPK'sı alınmıstır)                                                                                                                                                                                                                                                                                                                                                                                                                                                                                                                                                                                                                                                                                                                                                                                                                                                                                                                                                                                                                                                                                                                                                                                                                                                                                                                                                                                                                                                                                                                                                                                                                                                                                                                                                                                                                                                                                                                                                                                                                                    | 95     | 11 - Şanlıurfa-Habur Otoyolu (Diyarbakır Bağlantısı Dahil)              | 442      |
|                                                                                                                                                                                                                                                                                                                                                                                                                                                                                                                                                                                                                                                                                                                                                                                                                                                                                                                                                                                                                                                                                                                                                                                                                                                                                                                                                                                                                                                                                                                                                                                                                                                                                                                                                                                                                                                                                                                                                                                                                                                                                                                                |        | 12a- Gerede-Merzifon-Gürbulak Otoyolu Projesi, Gerede-Merzifon Kesimi   | 357      |
| 3/b - Kuzey Marmara Otoyolu                                                                                                                                                                                                                                                                                                                                                                                                                                                                                                                                                                                                                                                                                                                                                                                                                                                                                                                                                                                                                                                                                                                                                                                                                                                                                                                                                                                                                                                                                                                                                                                                                                                                                                                                                                                                                                                                                                                                                                                                                                                                                                    | 319    | 12b- Gerede-Merzifon-Gürbulak Otoyolu Projesi, Merzifon-Gürbulak Kesimi | 919      |
| 4 - Ankara-Niğde Otoyolu                                                                                                                                                                                                                                                                                                                                                                                                                                                                                                                                                                                                                                                                                                                                                                                                                                                                                                                                                                                                                                                                                                                                                                                                                                                                                                                                                                                                                                                                                                                                                                                                                                                                                                                                                                                                                                                                                                                                                                                                                                                                                                       | 342    | 13 - Yalova -İzmit Otoyolu                                              | 81       |
| 5 - Ankara-Kırıkkale-Delice-Samsun Otoyolu                                                                                                                                                                                                                                                                                                                                                                                                                                                                                                                                                                                                                                                                                                                                                                                                                                                                                                                                                                                                                                                                                                                                                                                                                                                                                                                                                                                                                                                                                                                                                                                                                                                                                                                                                                                                                                                                                                                                                                                                                                                                                     | 472    | 14 - Mersin-Silifke (Taşucu) Otoyolu                                    | 98       |
| 6 - Aydın-Denizli-Burdur Otoyolu                                                                                                                                                                                                                                                                                                                                                                                                                                                                                                                                                                                                                                                                                                                                                                                                                                                                                                                                                                                                                                                                                                                                                                                                                                                                                                                                                                                                                                                                                                                                                                                                                                                                                                                                                                                                                                                                                                                                                                                                                                                                                               | 330    | 15 - Çiğli-Aliağa-Çandarlı Otoyolu                                      | 81       |
| TO BE SHOULD BE SEED OF SECURIOR SECURIOR SECURIOR SECURIOR SECURIOR SECURIOR SECURIOR SECURIOR SECURIOR SECURIOR SECURIOR SECURIOR SECURIOR SECURIOR SECURIOR SECURIOR SECURIOR SECURIOR SECURIOR SECURIOR SECURIOR SECURIOR SECURIOR SECURIOR SECURIOR SECURIOR SECURIOR SECURIOR SECURIOR SECURIOR SECURIOR SECURIOR SECURIOR SECURIOR SECURIOR SECURIOR SECURIOR SECURIOR SECURIOR SECURIOR SECURIOR SECURIOR SECURIOR SECURIOR SECURIOR SECURIOR SECURIOR SECURIOR SECURIOR SECURIOR SECURIOR SECURIOR SECURIOR SECURIOR SECURIOR SECURIOR SECURIOR SECURIOR SECURIOR SECURIOR SECURIOR SECURIOR SECURIOR SECURIOR SECURIOR SECURIOR SECURIOR SECURIOR SECURIOR SECURIOR SECURIOR SECURIOR SECURIOR SECURIOR SECURIOR SECURIOR SECURIOR SECURIOR SECURIOR SECURIOR SECURIOR SECURIOR SECURIOR SECURIOR SECURIOR SECURIOR SECURIOR SECURIOR SECURIOR SECURIOR SECURIOR SECURIOR SECURIOR SECURIOR SECURIOR SECURIOR SECURIOR SECURIOR SECURIOR SECURIOR SECURIOR SECURIOR SECURIOR SECURIOR SECURIOR SECURIOR SECURIOR SECURIOR SECURIOR SECURIOR SECURIOR SECURIOR SECURIOR SECURIOR SECURIOR SECURIOR SECURIOR SECURIOR SECURIOR SECURIOR SECURIOR SECURIOR SECURIOR SECURIOR SECURIOR SECURIOR SECURIOR SECURIOR SECURIOR SECURIOR SECURIOR SECURIOR SECURIOR SECURIOR SECURIOR SECURIOR SECURIOR SECURIOR SECURIOR SECURIOR SECURIOR SECURIOR SECURIOR SECURIOR SECURIOR SECURIOR SECURIOR SECURIOR SECURIOR SECURIOR SECURIOR SECURIOR SECURIOR SECURIOR SECURIOR SECURIOR SECURIOR SECURIOR SECURIOR SECURIOR SECURIOR SECURIOR SECURIOR SECURIOR SECURIOR SECURIOR SECURIOR SECURIOR SECURIOR SECURIOR SECURIOR SECURIOR SECURIOR SECURIOR SECURIOR SECURIOR SECURIOR SECURIOR SECURIOR SECURIOR SECURIOR SECURIOR SECURIOR SECURIOR SECURIOR SECURIOR SECURIOR SECURIOR SECURIOR SECURIOR SECURIOR SECURIOR SECURIOR SECURIOR SECURIOR SECURIOR SECURIOR SECURIOR SECURIOR SECURIOR SECURIOR SECURIOR SECURIOR SECURIOR SECURIOR SECURIOR SECURIOR SECURIOR SECURIOR SECURIOR SECURIOR SECURIOR SECURIOR SECURIOR SECURIOR SECURIOR SECURIOR SECURIOR SECURIOR SECURIOR SECURIOR SECURIOR SECURIOR SECURIOR SECURI |        | TODI AM 5 550 KM                                                        | 5.122 km |

TOPLAM

5.550 KM