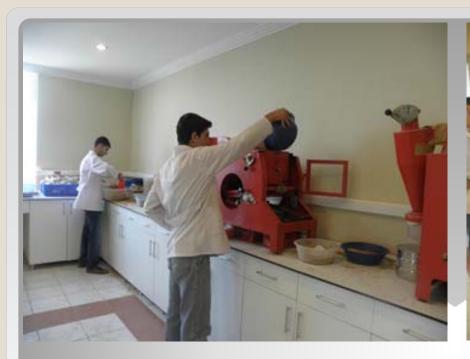

Sampling is carried out by an automatic probe with 180 degree flexibility.

Samples taken are transferred to the lab via pipe lines.

Samples are collected in the collection cup and passed to bowls.

... Then, bowls are set in the queue and samples are divided into two; one for testing and one for witness.

First, foreign material content is determined,

Second, protein and hardness tests are conducted.

Then, hectoliter and moisture content are determined.

Engineers determine the percentage of damaged and broken kernels, and other grains.