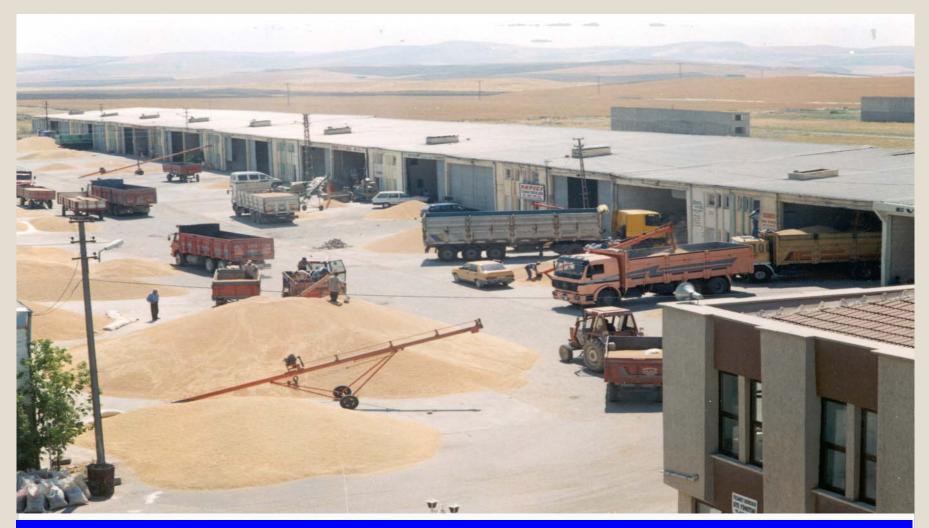

The volume of grains sold through our Exchange exceeds 1 million tons, whereas the average grain production in our district is 400,000 tons.

On 11 July 2011, the Polatlı Commodity Exchange was authorized by «the Ministry of Customs and Trade» on purchase and sales of grain warehouse receipts issued by the Licensed Warehousing. In 2010, a licensed warehouse with a storage capacity of 40,000 tons was constructed with steel silos by the PTB (Polatlı Warehousing Corp.), an affiliated company of the Polatlı Grain Exchange.