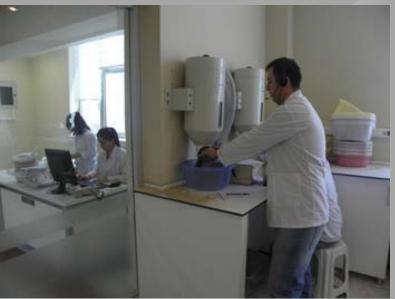

Sampling is carried out by an automatic probe with 180 degree flexibility.

Samples taken are transferred to the lab via pipe lines.

Samples are collected in the collection cup and passed to bowls.

... Then, bowls are set in the queue and samples are divided into two; one for testing and one for witness.

First, foreign material content is determined,

Second, protein and hardness tests are conducted.

Then, hectoliter and moisture content are determined.

Engineers determine the percentage of damaged and broken kernels, and other grains.