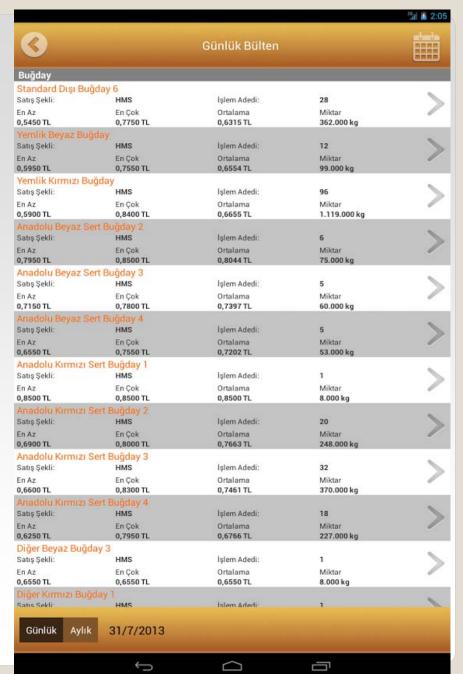

Prices of the grains sold in the Exchange Auction Room are immediately published on our website.

Any user can also monitor all transactions via smart phone applications launched in 2013.

Dosya Düzen Görünüm Sık Kullanılanlar Araçlar Yardım