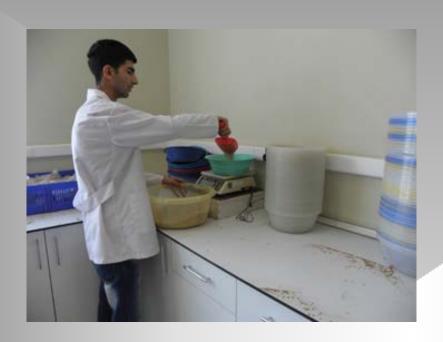

First, foreign material content is determined,

Second, protein and hardness tests are conducted.

Then, hectoliter and moisture content are determined.

Engineers determine the percentage of damaged and broken kernels, and other grains.