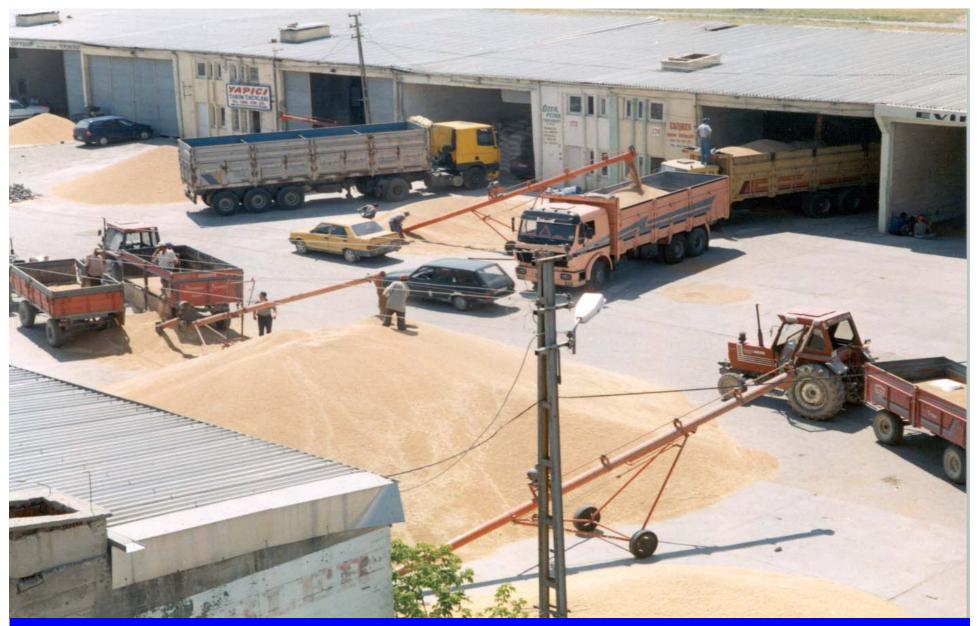

The volume of grains sold through our Exchange exceeds 1 million tons, whereas the average grain production in our district is 400,000 tons.

# Trading Volume and Monetary Value in our Exchange by years

| YEAR | VOLUME<br>(Tons) | VALUE<br>(TL) |
|------|------------------|---------------|
| 2011 | 1,651,240        | 923,408,000   |
| 2012 | 1,396,173        | 802,958,000   |
| 2013 | 1,627,928        | 1,040,240,991 |