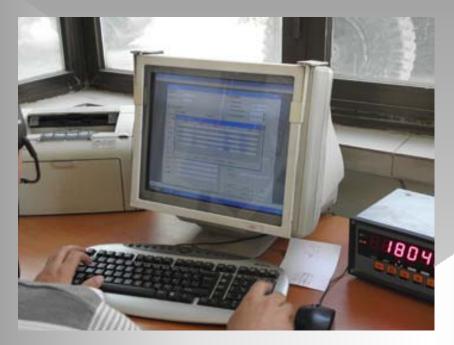

## **WORKING SYSTEM**

How does the Exchange operate?

Grain loaded vehicles of producers get in the queue for weighing and sampling

... and they pass through the 60 ton capacity weighbridge.

The weighbridge is equipped with computer-based data acquisition and recording systems.

During weighing, data about commodity and producer are

During weighing, data about commodity and producer are collected and conveyed to the laboratory.

After declarations by the producer, the weighing officer signals the sampling officer to start sampling.