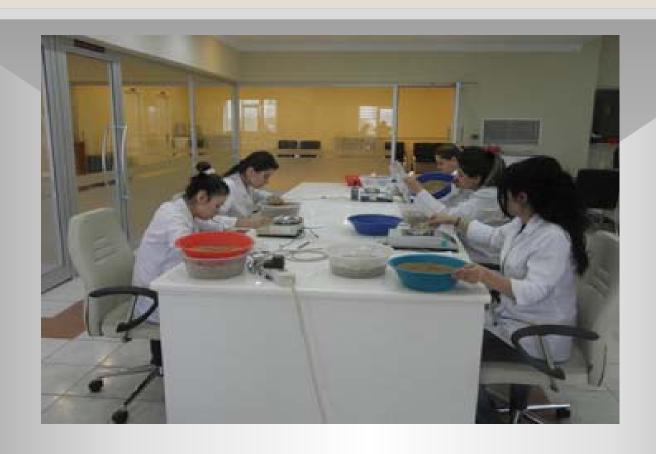

Sampling is carried out by an automatic probe with 180 degree flexibility.

Samples taken are transferred to the lab via pipe lines.

Samples are collected in the collection cup and passed to bowls.

... Then, bowls are set in the queue and samples are divided into two; one for testing and one for witness.

First, foreign material content is determined,

Second, protein and hardness tests are conducted.

Then, hectoliter and moisture content are determined.

Engineers determine the percentage of damaged and broken kernels, and other grains.