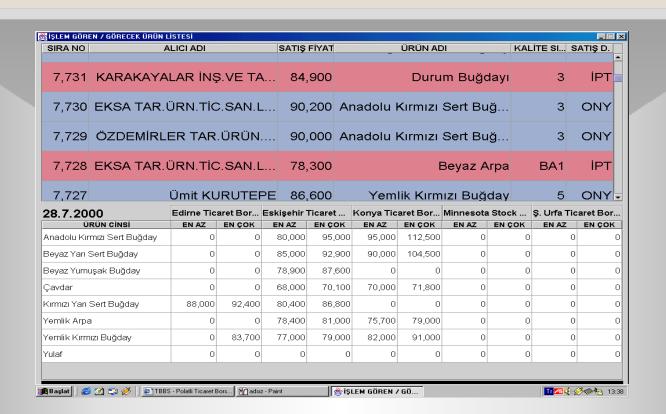

| SIRA NO | ALICI ADI | SATIŞ FİYA | ÜRÜN ADI                 | KALİTE SI | SATIŞ D. |
|---------|-----------|------------|--------------------------|-----------|----------|
| 5.302   |           | 0,00 Kr    | Anadolu Kırmızı Sert Buğ | 2         | KUY      |
| 5.301   |           | 0,00 Kr    | Yemlik Kırmızı Buğday    | 4         | KUY      |
| 5.300   |           | 0,00 Kr    | Yemlik Kırmızı Buğday    | 4         | KUY      |
| 5.299   |           | 0,00 Kr    | Diğer Kırmızı Buğday     | 2         | KUY      |
| 5.298   |           | 0,00 Kr    | Yemlik Kırmızı Buğday    | 4         | KU       |
| 5.297   |           | 0,00 Kr    | Yemlik Kırmızı Buğday    | 4         | KU       |
| 5.296   |           | 0,00 Kr    | Standard Dışı Buğday     | 5         | KU       |
| 5.295   |           | 0,00 Kr    | Yemlik Kırmızı Buğday    | 4         | KU       |
| 5.294   |           | 0,00 Kr    | Anadolu Kırmızı Sert Buğ | 3         | KU       |
| 5.293   |           | 0,00 Kr    | Yemlik Kırmızı Buğday    | 4         | KUY      |
| 5.292   |           | 0,00 Kr    | Yemlik Kırmızı Buğday    | 4         | KUY      |

- The grain quality and turn number are placed at the upper part of the screen.
- Prices from other exchanges in Turkey are also displayed at the bottom.

- Auctions and transactions are supervised by the floor administrator (auctioneer).
- Transaction lines in yellow mean that they are still waiting for the consent of the producer.
- The lines in blue mean that the producer has agreed to sell his lot at the given price.