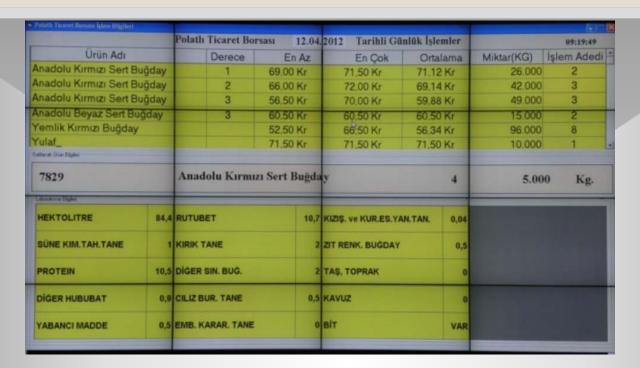

First, foreign material content is determined,

Second, protein and hardness tests are conducted.

Then, hectoliter and moisture content are determined.

Engineers determine the percentage of damaged and broken kernels, and other grains.

- Quality grade is calculated based on the test results fed into the program.
- The results and quality grade are added to the list of commodities to be supplied to the floor for auction.

|                             |      | Polath Ticaret Bo | orsası 1   | 2.04                                                                               | 2012 Tarihli Gü     | nlük İsle | mler            |            | 09:19:49    |
|-----------------------------|------|-------------------|------------|------------------------------------------------------------------------------------|---------------------|-----------|-----------------|------------|-------------|
| Ürün Adı                    |      | Derece            | En.        |                                                                                    | En Çok              | Orta      | CONTRACT OF     | Miktar(KG) | İşlem Adedi |
| Anadolu Kirmizi Sert Buğday |      | 1                 | 69.00 F    |                                                                                    | 71.50 Kr            | 71.12     | Amsterdamics in | 26.000     | 2           |
| Anadolu Kırmızı Sert Buğday |      | 2                 | 66.00      | N                                                                                  | 72.00 Kr            | 69.14     |                 | 42.000     | 3           |
| Anadolu Kırmızı Sert Buğday |      | 3                 | 56,50 H    | Kr .                                                                               | 70,00 Kr            | 59,88     |                 | 49,000     | 3           |
| Anadolu Beyaz Sert Bu       | gday | 3                 | 60,50      | Kr                                                                                 | 60,50 Kr            | 60,50     | Kr              | 15.000     | 2           |
| Yemlik Kırmızı Buğday       |      |                   | 52,50 H    | <r< td=""><td>66:50 Kr</td><td>56,34</td><td>Kr</td><td>96.000</td><td>8</td></r<> | 66:50 Kr            | 56,34     | Kr              | 96.000     | 8           |
| Yulaf_                      |      |                   | 71,50 F    | ۲r                                                                                 | 71,50 Kr            | 71,50     | Kr              | 10.000     | 1           |
| 7829                        |      | Anadolu Kırmı     | IN Sort R  | nāda                                                                               |                     |           |                 |            |             |
| Littery Table               |      | Anadolu Kiriii    | izi sert b | ugun                                                                               | ,                   |           | 4               | 5.00       | 0 Kg.       |
| HEKTOLITRE                  | 84,4 | RUTUBET           |            | 10,7                                                                               | KIZIŞ. ve KUR.ES.YA | N.TAN.    | 0,04            |            |             |
| SÜNE KIM.TAH.TANE           | 1    | KIRIK TANE        |            | 2                                                                                  | ZIT RENK. BUĞDAY    |           | 0,5             |            |             |
| PROTEIN                     | 10,5 | DIĞER SIN. BUĞ.   |            | 2                                                                                  | TAS, TOPRAK         |           | 0               |            |             |
| DIGER HUBUBAT               | 0,9  | CILIZ BUR. TANE   |            | 0,5                                                                                | KAVUZ               |           | 0               |            |             |
| YABANCI MADDE               | 0,5  | EMB, KARAR, TANE  |            | 0                                                                                  | BIT VAS             |           | VAR             |            |             |
|                             |      |                   |            |                                                                                    |                     |           |                 | _          |             |
|                             |      | CILIZ BUR. TANE   |            |                                                                                    | KAVUZ               |           |                 |            |             |