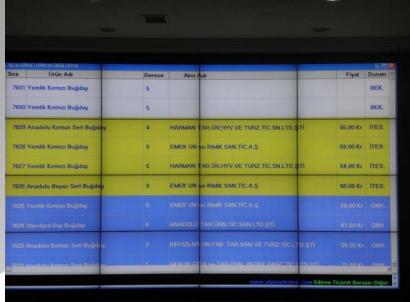

- The grain quality and turn number are placed at the upper part of the screen.
- Prices from other exchanges in Turkey are also displayed at the bottom.

- Auctions and transactions are supervised by the floor administrator (auctioneer).
- Transaction lines in yellow mean that they are still waiting for the consent of the producer.
- The lines in blue mean that the producer has agreed to sell his lot at the given price.

**During auction, properties of each sample are displayed for traders** (the screen on the left):

- → Already completed transactions with average prices are shown at the upper part
- Specifications of the product to be sold are shown at the lower part.