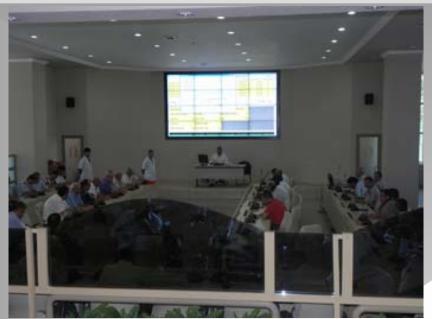

- The grain quality and turn number are placed at the upper part of the screen.
- Prices from other exchanges in Turkey are also displayed at the bottom.

- Auctions and transactions are supervised by the floor administrator (auctioneer).
- Transaction lines in yellow mean that they are still waiting for the consent of the producer.
- The lines in blue mean that the producer has agreed to sell his lot at the given price.

**During auction, properties of each sample are displayed for traders** (the screen on the left):

- → Already completed transactions with average prices are shown at the upper part
- Specifications of the product to be sold are shown at the lower part.