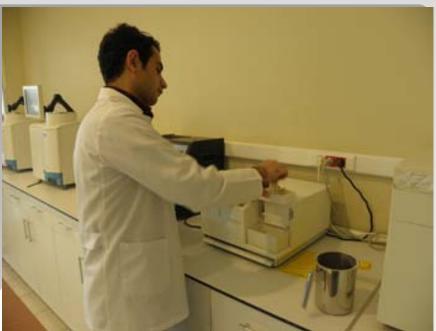

First, foreign material content is determined,

Second, protein and hardness tests are conducted.

Then, hectoliter and moisture content are determined.

Engineers determine the percentage of damaged and broken kernels, and other grains.