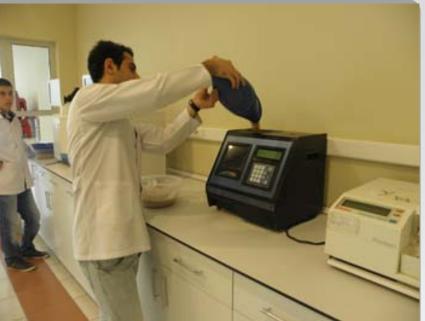

Sampling is carried out by an automatic probe with 180 degree flexibility.

Samples taken are transferred to the lab via pipe lines.

Samples are collected in the collection cup and passed to bowls.

... Then, bowls are set in the queue and samples are divided into two; one for testing and one for witness.

First, foreign material content is determined,

Second, protein and hardness tests are conducted.

Then, hectoliter and moisture content are determined.

Engineers determine the percentage of damaged and broken kernels, and other grains.