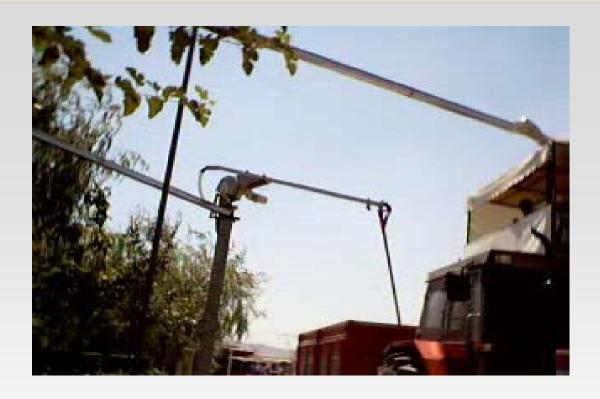

Sampling is carried out by an automatic probe with 180 degree flexibility.

Samples taken are transferred to the lab via pipe lines.

Samples are collected in the collection cup and passed to bowls.

... Then, bowls are set in the queue and samples are divided into two; one for testing and one for witness.