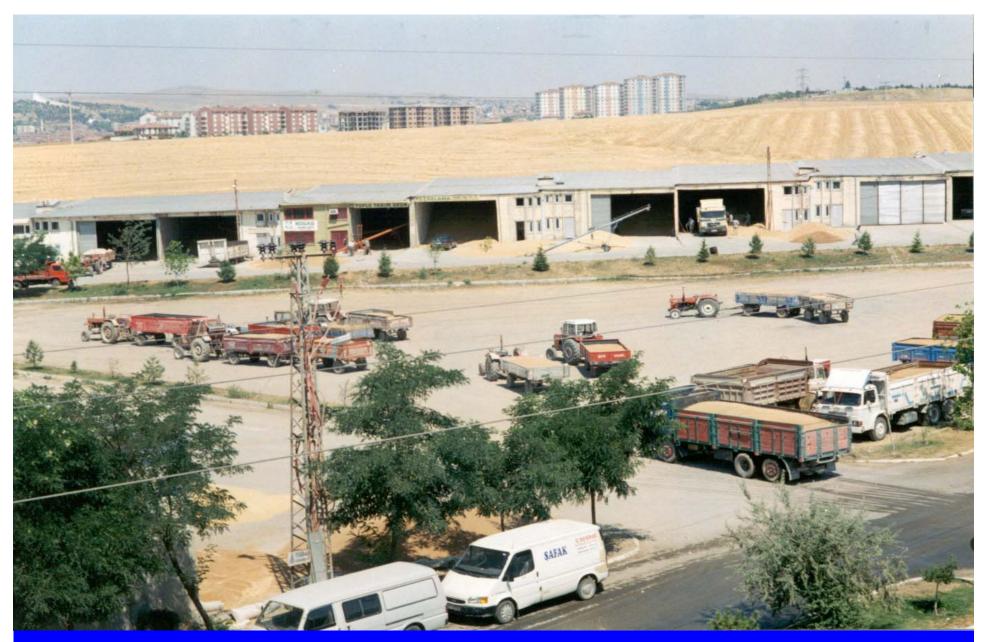

The volume of grains sold through our Exchange exceeds 1 million tons, whereas the average grain production in our district is 400,000 tons.

On 11 July 2011, the Polatlı Commodity Exchange was authorized by «the Ministry of Customs and Trade» on purchase and sales of grain warehouse receipts issued by the Licensed Warehousing. In 2010, a licensed warehouse with a storage capacity of 40,000 tons was constructed with steel silos by the PTB (Polatlı Warehousing Corp.), an affiliated company of the Polatlı Grain Exchange.