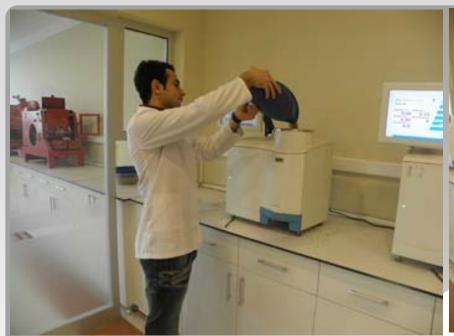

Sampling is carried out by an automatic probe with 180 degree flexibility.

Samples taken are transferred to the lab via pipe lines.

Samples are collected in the collection cup and passed to bowls.

... Then, bowls are set in the queue and samples are divided into two; one for testing and one for witness.

First, foreign material content is determined,

Second, protein and hardness tests are conducted.

Then, hectoliter and moisture content are determined.

Engineers determine the percentage of damaged and broken kernels, and other grains.