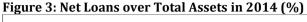

Main operation of banks is to give loans to individuals and private sector. In order to see in what degree the banking system execute its main operation, Net Loans over Total Assets could be used. Figure 3 shows the simple and weighted average of net loans over total assets ratio among banks in a given country. Simple average takes the average of the ratios in all the banks in a given country. Weighted average use total assets market share of banks to weight the banks' ratios. Another way to find out the weighted average is to estimate total loans and total assets in a given country by summing up loans and assets of individual banks in a given country and divide total loans to total assets. The highest ratio belongs to Tunisia with 74 per cent in weighted average.

Information given by simple and weighted average can be interpreted as follows. In the case of Malaysia, weighted average is higher than simple average. This means that banks with higher assets have higher Net Loans over Total Assets. Hence, big banks give loans in higher share in their assets. In the case of Azerbaijan, the opposite is true. Simple average is higher than

weighted average, meaning banks with lower assets have higher Net Loans over Total Assets. Hence, small banks give loan in higher share in their assets.

Note: Comoros and Guinea Bissau are excluded due to unavailable data. Somalia has no bank coverage in Bankscope database.