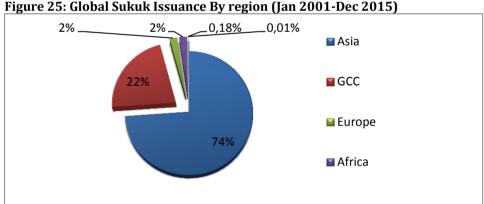

Figure 23: Shares of Global Islamic Banking Assets as of 1H2015

Source: IFSB, Islamic Financial Stability Report 2016

# 4.3 Islamic Capital Market Sector

Islamic capital markets comprise three main sectors: Sukuk or Islamic Bond Market, Islamic Equity Markets, and Islamic Fund Markets.

Sukuk/ Islamic Bond Market: The global Sukuk issuances were 60.6 billion USD in 2015 with a dramatic 43 percent fall according to 2014. IIFM (2016) identified the main reason behind this drop as the Bank Negara Malaysia policy decision to discontinue issuance of short-term investment Sukuk.

Source: IIFM Sukuk Report 5th Edition

According to IIFM (2016), Asia accounts for 74 percent of global Sukuk issuances since the inception of the market. GCC is the second largest destination of Sukuk, however, at 22 percent of global Sukuk issuance, it's a long way from Asia's share of the total market. Malaysia, the leader country with 67 percent of the global Sukuk issuances, is being flowed by UAE (8.1 percent), Saudi Arabia (7.8 percent), Indonesia (3.7 percent), Qatar (3.0 percent), Bahrain (2.76 percent) and Sudan (2.1 percent).

Source: IIFM Sukuk Report 5th Edition

As of 31 December 2015 total global Sukuk outstanding was 321 billion USD. Total domestic sukuk outstanding was 230.6 billion USD while international sukuk outstanding was 90.4 billion USD (IIFM, 2016).

Source: IIFM Sukuk Report 5th Edition

Analyzing the Sukuk market by sector, although there is a dramatic fall according to 2014 (60.5 percent in 2014), the leading sector is government sector followed by financial services, transportation, power & utilities, construction, real estate.