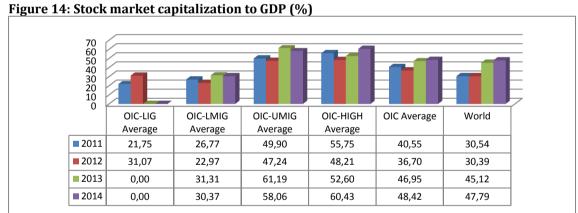

Bank Lending-Deposit Spread (%) shows the spread between obtaining and crediting the fund. This spread is the rate that a bank covers its operating and overhead costs and makes profits. The less the spread associates with the high the efficiency of the banking system since banks are very efficient to cover their costs with little amount of money obtained from firms and individuals for using bank credits. Bank costs associated with credit activity also include non-paid credits. Hence, for high risk economies, the spread tends to be high. This is also evident in Figure 16. Bank lending minus deposit rate is about 6 per cent in the world for 2011 to 2014, whereas the rate is 10 per cent for OIC-LIG and 8 per cent for OIC-LMIG.