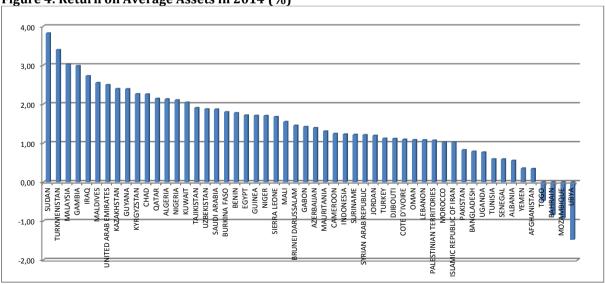

Source: COMCEC Coordination Office staff estimations from Bankscope database

Banking system profitability is important for a sustainable business. There is a trade-off between bank profitability and the financing cost of the private sector. There is no correct figure about how high the ratio should be to have healthy banking system and low financing cost for the country's business sector. The profitability should align with the riskiness. Figure 4 shows Return on Average Asset in 2014. The highest profitability figure is in Sudan with 3.8 per cent.

Figure 4: Return on Average Assets in 2014 (%)

Note: Comoros and Guinea Bissau are excluded due to unavailable data. Somalia has no bank coverage in Bankscope database.

Source: COMCEC Coordination Office staff estimations from Bankscope database