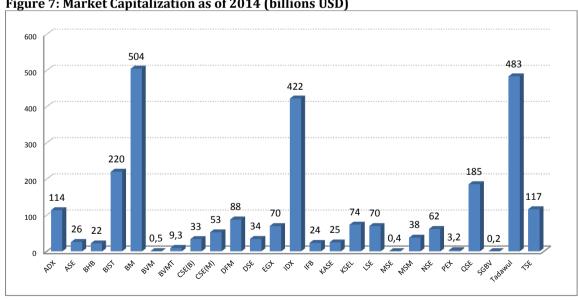

\_

<sup>&</sup>lt;sup>2</sup> Unofficial acronym representing Bursa Malaysia

Source: OIC Exchanges (2015)

OIC Exchanges' market capitalization is 2.7 trillion USD as of 2014. The share of the market capitalization of the OIC Exchanges to the WFE Exchanges is 4 per cent in 2014 (OIC Exchanges, 2015). The ratios for the top three (BM, IDX and Tadawul) and top 10 exchanges (top three plus ADX, BIST, DFM, EGX, KSEL, QSE, and TSE) among OIC Exchanges were 53 per cent and 85 per cent respectively (Figure 7).

Figure 7: Market Capitalization as of 2014 (billions USD)

Source: OIC Exchanges (2015)

The average ratio of the market capitalizations of the OIC Exchanges to the GDP values of their respective countries is 37 per cent as of 2014 (Figure 8). The median ratio is 27 per cent (for BIST). Malaysia has the highest ratio with 154 per cent, followed by Qatar (88 per cent) and Jordan (71 per cent).