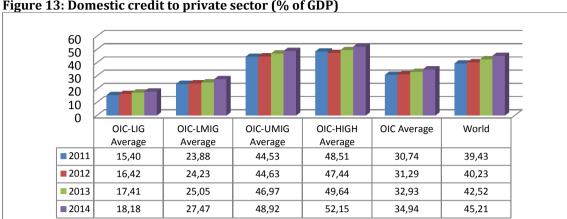

Figure 13: Domestic credit to private sector (% of GDP)

Source: COMCEC Coordination Office staff estimations by using Global Financial Development Database, World Bank (2016b).

Domestic credit is related to banking activity. To show the extent of capital market activity in an economy, one measure could be stock market capitalization to GDP (%). This measure shows the total value of firms, which trades in an organized stock exchange, in per cent of GDP. Unfortunately, the number of OIC member countries with an organized exchange is limited. Nevertheless, stock market capitalization to GDP (%) has reached to 30.4, 58.1 and 60.4 per cent for OIC-LMIG, OIC-UMIG and OIC-HIGH respectively in 2014, compared to 47.8 per cent in the world (Figure 14).

Source: COMCEC Coordination Office staff estimations by using Global Financial Development Database, World Bank (2016b).

Stock market total value traded to GDP (%) shows the value of shares that changed hands with respect to GDP. Hence, this ratio shows capital market activity in capacity of the given country. Nominal values may be low but the ratio may be high in line with the capacity of the economy. The data on this measure shows no activity in OIC-LIG whereas the activity in OIC-HIGH is well above the world average (Figure 15).