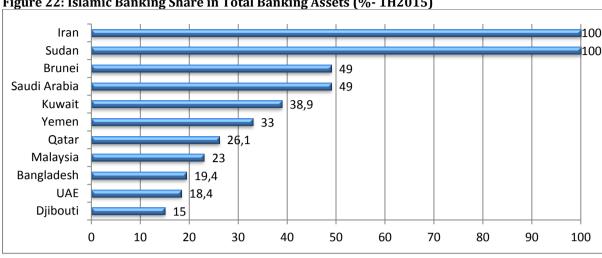

Soruce: GIFR 2016

While some global finance centers are trying to be centers of excellence for Islamic finance, the Islamic Financial Assets mostly concentrated in the OIC countries. Iran, Malaysia and Saudi Arabia are the three leading players in the global Islamic financial services industry and only the UK could rank among the list of top 20 countries in terms of Islamic finance assets (GIFR, 2016).