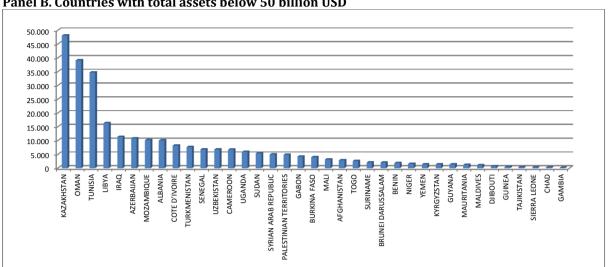

According to Bankscope database, total assets in 2014 for all OIC member countries are about 5.1 trillion USD. First 5 countries, Turkey, Malaysia, United Arab Emirates, Saudi Arabia and Indonesia, comprise of about 3 trillion USD of the total assets. First 10 countries, Islamic Republic of Iran, Qatar, Egypt, Kuwait, Nigeria in addition to top 5, comprise of about 4.1 trillion USD of total assets, about 80 percent of all assets in OIC member countries (Figure 1).

Figure 1: Total Assets in 2014 (in millions USD)

Panel B. Countries with total assets below 50 billion USD

Note: Comoros and Guinea Bissau are excluded due to unavailable data. Somalia has no bank coverage in Bankscope database.

Source: COMCEC Coordination Office staff estimations from Bankscope database

In order to see how competitive the banking system among OIC member countries, bank concentration measure, Herfindahl-Hirschman Index (HHI), can be used. Box 1 explains how to estimate HHI. The lower values indicate lower concentration and hence higher competition. Bangladesh has lowest concentration ratio among OIC member countries. Among countries of the top five banking system in terms of total assets in 2014, three of them, Indonesia, Malaysia and Turkey, show up in the countries of the lowest 10 HHI (Figure 2).