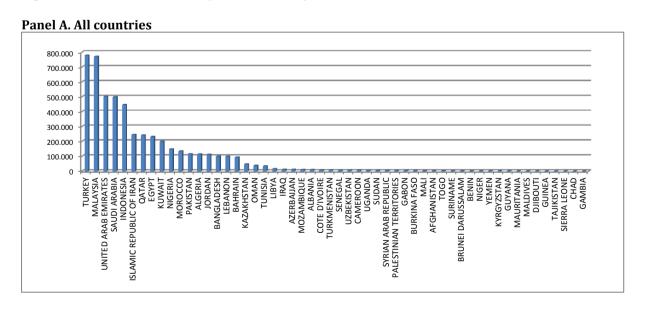

According to Bankscope database, total assets in 2014 for all OIC member countries are about 5.1 trillion USD. First 5 countries, Turkey, Malaysia, United Arab Emirates, Saudi Arabia and Indonesia, comprise of about 3 trillion USD of the total assets. First 10 countries, Islamic Republic of Iran, Qatar, Egypt, Kuwait, Nigeria in addition to top 5, comprise of about 4.1 trillion USD of total assets, about 80 percent of all assets in OIC member countries (Figure 1).

Figure 1: Total Assets in 2014 (in millions USD)

Panel B. Countries with total assets below 50 billion USD

Note: Comoros and Guinea Bissau are excluded due to unavailable data. Somalia has no bank coverage in Bankscope database.

Source: COMCEC Coordination Office staff estimations from Bankscope database

In order to see how competitive the banking system among OIC member countries, bank concentration measure, Herfindahl-Hirschman Index (HHI), can be used. Box 1 explains how to estimate HHI. The lower values indicate lower concentration and hence higher competition. Bangladesh has lowest concentration ratio among OIC member countries. Among countries of the top five banking system in terms of total assets in 2014, three of them, Indonesia, Malaysia and Turkey, show up in the countries of the lowest 10 HHI (Figure 2).