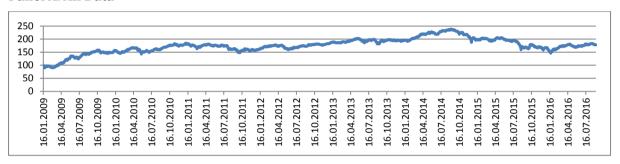

Figure 1: Total Assets in 2014 (in millions USD)

Panel B. Countries with total assets below 50 billion USD

Note: Comoros and Guinea Bissau are excluded due to unavailable data. Somalia has no bank coverage in Bankscope database.