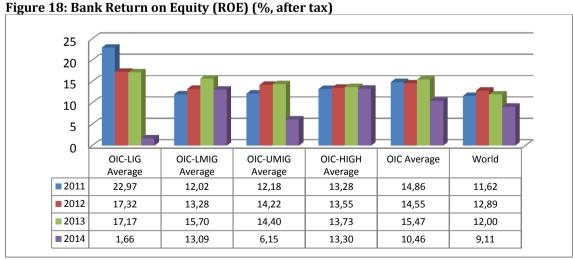

Source: COMCEC Coordination Office staff estimations by using Global Financial Development Database, World Bank (2016b).

Bank Return on Equity (ROE) (%, after tax) shows the bank profitability in terms of the money invested in this bank. Hence, this measure shows the profitability of bank investors. The world average in 2011-2014 stayed at around 12 per cent in general and dropped to 9.1 per cent in 2014. This measure for OIC-LIG dropped from 23 per cent in 2011 to 1.7 per cent in 2014. The averages in 2011-2014 for OIC-LMIG, OIC-UMIG and OIC-HIGH are 13.5, 11.7 and 13.5 per cent respectively (Figure 18).