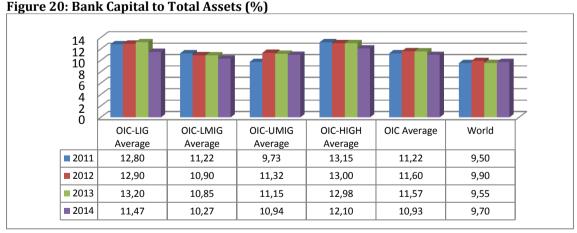

Bank capital to total assets (%) shows how much capital is used to finance bank activities including credits, bank's own buildings etc. Capital includes all capital paid by equity owners,

reserves, retained earnings and as such considerable as capital. In 2014, the level of this measure decreased compared to the level at the previous year whereas the level increased during this period in the world (Figure 20).