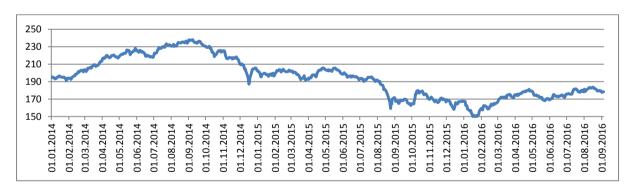

# 4.1 Total Assets of the Industry

The total value of the assets under management of banking and non-banking financial institutions offering Islamic financial services reached 2.143 trillion USD in 2015 since the potential size of the global Islamic financial services industry estimated as 7.096 trillion USD. The sector is being dominated by banking (75 percent of the global Islamic finance assets) and Sukuk (15 percent of the global Islamic finance assets). With an average growth rate between 2009-2015 as 15 percent, the industry growth rate, as it was last year, fell below 10 percent.

Table 6: Potential and Actual Size of the Islamic Financial Services Industry 2009 2010 2011 2012 2013 2014 2015 Potential size of the global Islamic financial 4.0 44 **4** 8 5.3 5.9 6.5 7.1 services industry (US\$ trillion) Actual size of the global Islamic financial 1.036 1.139 1.357 1.631 1.813 1.981 2.143 services industry (US\$ trillion) Size gap (US\$ trillion) 2.964 3.261 3.483 3.693 4.043 4.47 4.953 Growth in actual size of the global Islamic 26 9.9 19.1 20.2 12.3 9.3 7.3 financial services industry (%) Average growth rate between 2009-2015 (%) 15 Catch-up period - based on 10% growth in potential size and 15% growth in actual size 27 (vears)

Soruce: GIFR 2016

While some global finance centers are trying to be centers of excellence for Islamic finance, the Islamic Financial Assets mostly concentrated in the OIC countries. Iran, Malaysia and Saudi Arabia are the three leading players in the global Islamic financial services industry and only the UK could rank among the list of top 20 countries in terms of Islamic finance assets (GIFR, 2016).