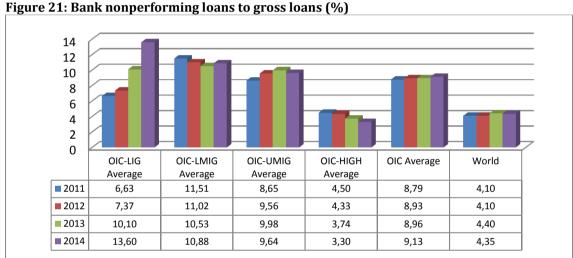

Measure of bank nonperforming loans to gross loans (%) shows how successful a bank to pick projects or extend credits. However, in countries where macroeconomic stability is a big issue, this measure quickly reaches higher levels without bankruptcy calls of banks. Hence, this measure is inversely related to macroeconomic stability and the unused capacity of banks to buffer further shocks. Banks nonperforming loans to gross loans peaked to 13.6 per cent in 2014 from 6.6 per cent in 2011 for OIC-LIG. World average of this measure is about 4 per cent. The figures are 10.9, 9.6 and 3.3 per cent for OIC-LMIG, OIC-UMIG and OIC-HIGH respectively in 2014.

Source: COMCEC Coordination Office staff estimations by using Global Financial Development Database, World Bank (2016b)