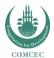

Domestic credit to private sector (% of GDP) shows financial resources provided to private sector by local financial institutions, relative to the local size of the economy. From 2011 to 2014, there is generally an increasing trend in this measure among OIC country groups. Levels of this measure in 2011-2014 are higher in all years for OIC-UMIG and OIC-HIGH and lower in all years for OIC-LIG and OIC-LMIG compared to the world averages (Figure 13).

Figure 13: Domestic credit to private sector (% of GDP)

Source: COMCEC Coordination Office staff estimations by using Global Financial Development Database, World Bank (2016b).

Domestic credit is related to banking activity. To show the extent of capital market activity in an economy, one measure could be stock market capitalization to GDP (%). This measure shows the total value of firms, which trades in an organized stock exchange, in per cent of GDP. Unfortunately, the number of OIC member countries with an organized exchange is limited. Nevertheless, stock market capitalization to GDP (%) has reached to 30.4, 58.1 and 60.4 per cent for OIC-LMIG, OIC-UMIG and OIC-HIGH respectively in 2014, compared to 47.8 per cent in the world (Figure 14).