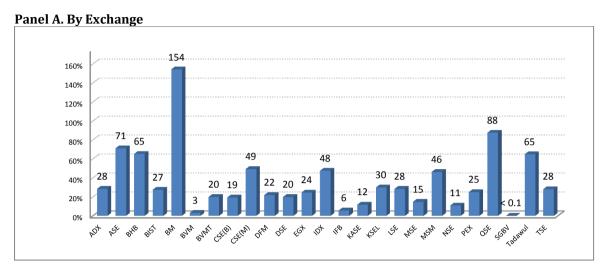

Figure 7: Market Capitalization as of 2014 (billions USD)

Source: OIC Exchanges (2015)

The average ratio of the market capitalizations of the OIC Exchanges to the GDP values of their respective countries is 37 per cent as of 2014 (Figure 8). The median ratio is 27 per cent (for BIST). Malaysia has the highest ratio with 154 per cent, followed by Qatar (88 per cent) and Jordan (71 per cent).

Figure 8: Market Capitalization over GDP as of 2014 (%)

Source: OIC Exchanges (2015)

Not all OIC member countries have organized stock exchanges. Even for countries with organized exchanges, market values are small as top 10 exchanges comprise of 85 per cent of all market capitalization in OIC member countries. These figures show that cooperation in specific capital market topics may draw limited attention among OIC member countries. Topics on developing capital markets may interest more OIC member countries.