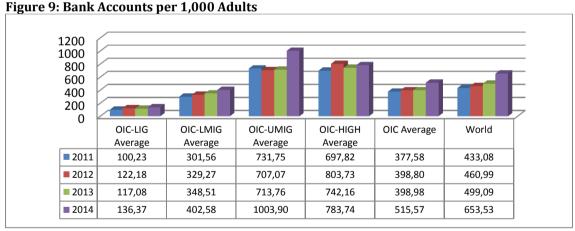

Source: COMCEC Coordination Office staff estimations by using Global Financial Development Database, World Bank (2016b).

Bank accounts per 1,000 adults show how actively individuals use bank services. This measure identifies access in two respects. One is that individuals are able and willing to use bank services. The other is that banks are successful to offer bank services to individuals with affordable prices. Figure 9 shows how this measure evolves over time and among country groups. From 2011 to 2014, number of bank accounts per 1,000 adults has increased in all OIC member country groups similar to the world trends. As expected, higher income levels lead

higher number of bank accounts, perhaps individuals more likely to demand bank services. Bank accounts in OIC-UMIG reached above 1,000 meaning more than one account per adult<sup>3</sup>.

Bank branches per 100,000 adults show how well banking networks reach firms and individuals since physical presence of bank branch more likely leads promotions and introduction of bank services to firms and individuals. This measure is also very important for a country with high share of informal economy since informal relationships that are built by bank officers and individuals lead formal relations between banks and individuals. From 2011 to 2014, number of bank branches per 100,000 adults increased in the world after a drop in 2012. The level of number of bank branches is at the level of the world average for OIC-UMIG and OIC-HIGH with about 15 even though there is a decreasing trend for OIC-HIGH. The level is 2 for OIC-LIG in 2014 after a decreasing trend (Figure 10).