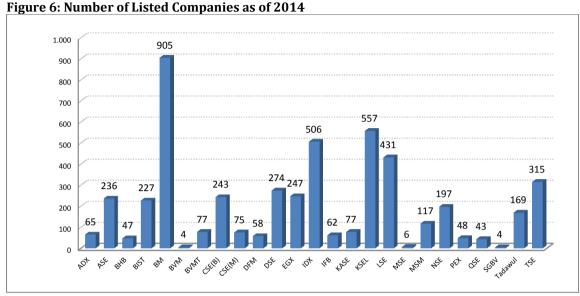

The number of listed domestic companies is 4,949, and the number of foreign companies is 41 as of 2014. The shares of Bursa Malaysia (18 per cent), Karachi Stock Exchange (11 per cent), Indonesia Stock Exchange (10 per cent), and Lahore Stock Exchange (9 per cent) make up 48 per cent of the number of companies (OIC Exchanges, 2015). Figure 6 shows the number of companies listed in the covered stock exchanges.

\_

<sup>&</sup>lt;sup>2</sup> Unofficial acronym representing Bursa Malaysia

Source: OIC Exchanges (2015)

OIC Exchanges' market capitalization is 2.7 trillion USD as of 2014. The share of the market capitalization of the OIC Exchanges to the WFE Exchanges is 4 per cent in 2014 (OIC Exchanges, 2015). The ratios for the top three (BM, IDX and Tadawul) and top 10 exchanges (top three plus ADX, BIST, DFM, EGX, KSEL, QSE, and TSE) among OIC Exchanges were 53 per cent and 85 per cent respectively (Figure 7).