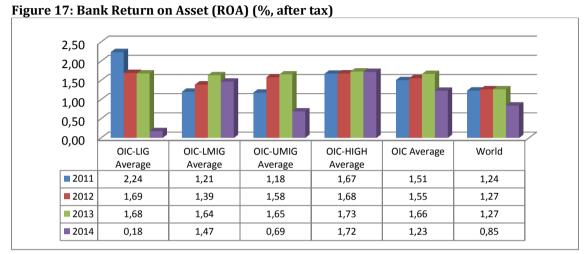

Source: COMCEC Coordination Office staff estimations by using Global Financial Development Database, World Bank (2016b).

Bank Return on Asset (ROA) (%, after tax) shows the profitability of banks over their average assets during that year. Hence, over all bank activities that appear in the balance sheet, this measure shows how high the revenue, stemming from any bank activity regardless of appearance in the balance sheet, is generated in per cent of assets. ROA drops in 2014 for all OIC country groups. This profitability ratio has kept its level for OIC-HIGH in 2011-2014 whereas it fluctuated significantly for other OIC country groups (Figure 17).