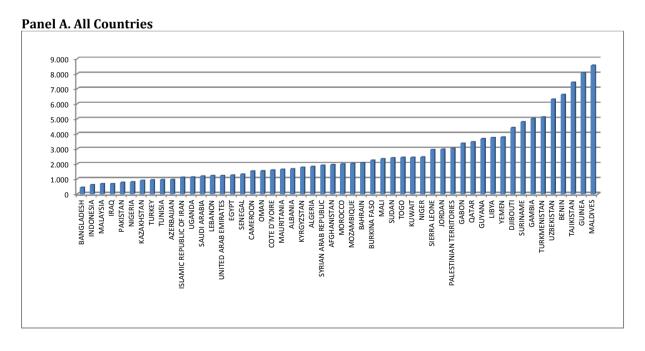

According to Bankscope database, total assets in 2014 for all OIC member countries are about 5.1 trillion USD. First 5 countries, Turkey, Malaysia, United Arab Emirates, Saudi Arabia and Indonesia, comprise of about 3 trillion USD of the total assets. First 10 countries, Islamic Republic of Iran, Qatar, Egypt, Kuwait, Nigeria in addition to top 5, comprise of about 4.1 trillion USD of total assets, about 80 percent of all assets in OIC member countries (Figure 1).

Figure 1: Total Assets in 2014 (in millions USD)

Panel B. Countries with total assets below 50 billion USD

Note: Comoros and Guinea Bissau are excluded due to unavailable data. Somalia has no bank coverage in Bankscope database.

Source: COMCEC Coordination Office staff estimations from Bankscope database

In order to see how competitive the banking system among OIC member countries, bank concentration measure, Herfindahl-Hirschman Index (HHI), can be used. Box 1 explains how to estimate HHI. The lower values indicate lower concentration and hence higher competition. Bangladesh has lowest concentration ratio among OIC member countries. Among countries of the top five banking system in terms of total assets in 2014, three of them, Indonesia, Malaysia and Turkey, show up in the countries of the lowest 10 HHI (Figure 2).