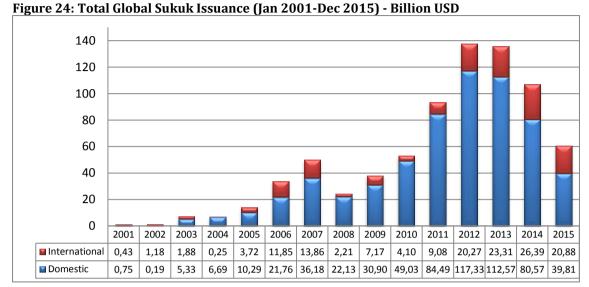

Figure 23: Shares of Global Islamic Banking Assets as of 1H2015

Source: IFSB, Islamic Financial Stability Report 2016

# 4.3 Islamic Capital Market Sector

Islamic capital markets comprise three main sectors: Sukuk or Islamic Bond Market, Islamic Equity Markets, and Islamic Fund Markets.

Sukuk/ Islamic Bond Market: The global Sukuk issuances were 60.6 billion USD in 2015 with a dramatic 43 percent fall according to 2014. IIFM (2016) identified the main reason behind this drop as the Bank Negara Malaysia policy decision to discontinue issuance of short-term investment Sukuk.

Source: IIFM Sukuk Report 5th Edition

According to IIFM (2016), Asia accounts for 74 percent of global Sukuk issuances since the inception of the market. GCC is the second largest destination of Sukuk, however, at 22 percent of global Sukuk issuance, it's a long way from Asia's share of the total market. Malaysia, the leader country with 67 percent of the global Sukuk issuances, is being flowed by UAE (8.1 percent), Saudi Arabia (7.8 percent), Indonesia (3.7 percent), Qatar (3.0 percent), Bahrain (2.76 percent) and Sudan (2.1 percent).

Source: IIFM Sukuk Report 5th Edition

As of 31 December 2015 total global Sukuk outstanding was 321 billion USD. Total domestic sukuk outstanding was 230.6 billion USD while international sukuk outstanding was 90.4 billion USD (IIFM, 2016).

Source: IIFM Sukuk Report 5th Edition

Analyzing the Sukuk market by sector, although there is a dramatic fall according to 2014 (60.5 percent in 2014), the leading sector is government sector followed by financial services, transportation, power & utilities, construction, real estate.