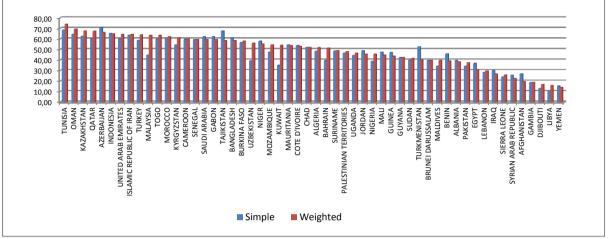

Main operation of banks is to give loans to individuals and private sector. In order to see in what degree the banking system execute its main operation, Net Loans over Total Assets could be used. Figure 3 shows the simple and weighted average of net loans over total assets ratio among banks in a given country. Simple average takes the average of the ratios in all the banks in a given country. Weighted average use total assets market share of banks to weight the banks' ratios. Another way to find out the weighted average is to estimate total loans and total assets in a given country by summing up loans and assets of individual banks in a given country and divide total loans to total assets. The highest ratio belongs to Tunisia with 74 per cent in weighted average.

Information given by simple and weighted average can be interpreted as follows. In the case of Malaysia, weighted average is higher than simple average. This means that banks with higher assets have higher Net Loans over Total Assets. Hence, big banks give loans in higher share in their assets. In the case of Azerbaijan, the opposite is true. Simple average is higher than

weighted average, meaning banks with lower assets have higher Net Loans over Total Assets. Hence, small banks give loan in higher share in their assets.

Note: Comoros and Guinea Bissau are excluded due to unavailable data. Somalia has no bank coverage in Bankscope database.