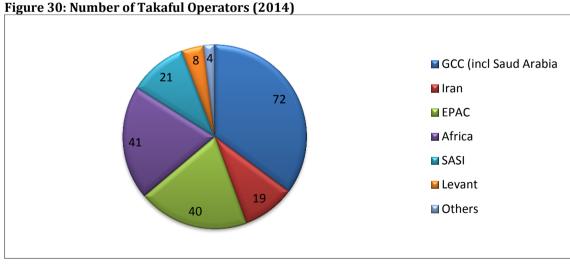

#### 5 FINANCIAL COOPERATION UNDER THE COMCEC

Since member countries face with some economic and financial obstacles such as the small size of their financial markets, lack of diversified financial products and inefficiency of their financial institutions, the majority of the OIC Member States' financial markets are not efficient to support a sustainable economic growth and development, especially in low and lower-middle income OIC countries. Therefore, COMCEC aims to help the Member States to overcome the difficulties faced in the area of financial cooperation.