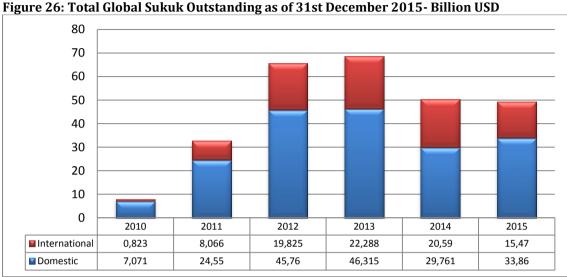

Figure 23: Shares of Global Islamic Banking Assets as of 1H2015

Source: IFSB, Islamic Financial Stability Report 2016

# 4.3 Islamic Capital Market Sector

Islamic capital markets comprise three main sectors: Sukuk or Islamic Bond Market, Islamic Equity Markets, and Islamic Fund Markets.

Sukuk/ Islamic Bond Market: The global Sukuk issuances were 60.6 billion USD in 2015 with a dramatic 43 percent fall according to 2014. IIFM (2016) identified the main reason behind this drop as the Bank Negara Malaysia policy decision to discontinue issuance of short-term investment Sukuk.

Source: IIFM Sukuk Report 5th Edition

According to IIFM (2016), Asia accounts for 74 percent of global Sukuk issuances since the inception of the market. GCC is the second largest destination of Sukuk, however, at 22 percent of global Sukuk issuance, it's a long way from Asia's share of the total market. Malaysia, the leader country with 67 percent of the global Sukuk issuances, is being flowed by UAE (8.1 percent), Saudi Arabia (7.8 percent), Indonesia (3.7 percent), Qatar (3.0 percent), Bahrain (2.76 percent) and Sudan (2.1 percent).

Source: IIFM Sukuk Report 5th Edition

As of 31 December 2015 total global Sukuk outstanding was 321 billion USD. Total domestic sukuk outstanding was 230.6 billion USD while international sukuk outstanding was 90.4 billion USD (IIFM, 2016).

Source: IIFM Sukuk Report 5th Edition

Analyzing the Sukuk market by sector, although there is a dramatic fall according to 2014 (60.5 percent in 2014), the leading sector is government sector followed by financial services, transportation, power & utilities, construction, real estate.