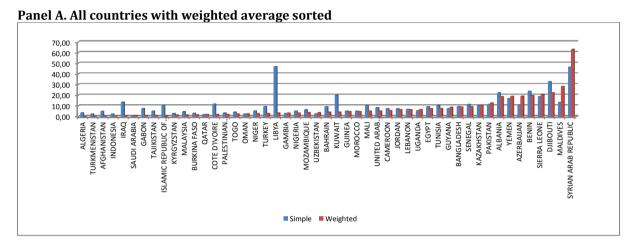

Impaired loans, or non-performing loans, NPLs, over gross loans show how healthy of a bank's loans. NPLs are the loans that have repayment problems. The higher the ratio of NPL over gross loans the higher the problem a bank faces to continue its operations. Figure 5 presents the ratios by country in simple and weighted averages. The lowest figure is in Algeria with 0.16 per cent. Among top 5 countries in total assets, Turkey has the highest figure with 2.9 per cent.

Figure 5: Impaired Loans over Gross Loans in 2014

Panel B. Countries with ratio less than 5 per cent in weighted average

Note: Brunei Darussalam, Chad, Comoros, Guinea Bissau, Mauritania, Sudan and Suriname are excluded due to unavailable data. Somalia has no bank coverage in Bankscope database.