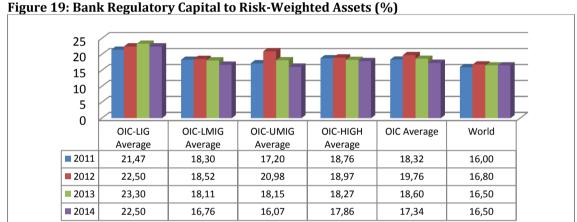

Bank regulatory capital to risk-weighted assets (%) shows the percentage of capital to the level of assets adjusted to their risks. Hence, some risky assets are regarded more than their accounting levels. The world average is about 16.5 per cent in 2011-2014. In the same period, all OIC country groups (except OIC-UMIG in 2014) have higher ratios than the world averages (Figure 19).