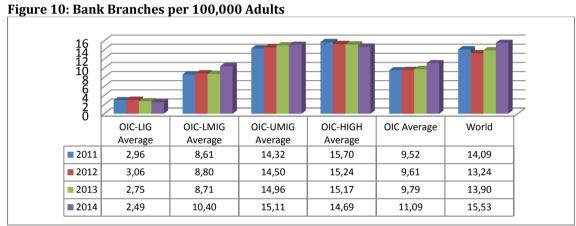

higher number of bank accounts, perhaps individuals more likely to demand bank services. Bank accounts in OIC-UMIG reached above 1,000 meaning more than one account per adult<sup>3</sup>.

Bank branches per 100,000 adults show how well banking networks reach firms and individuals since physical presence of bank branch more likely leads promotions and introduction of bank services to firms and individuals. This measure is also very important for a country with high share of informal economy since informal relationships that are built by bank officers and individuals lead formal relations between banks and individuals. From 2011 to 2014, number of bank branches per 100,000 adults increased in the world after a drop in 2012. The level of number of bank branches is at the level of the world average for OIC-UMIG and OIC-HIGH with about 15 even though there is a decreasing trend for OIC-HIGH. The level is 2 for OIC-LIG in 2014 after a decreasing trend (Figure 10).