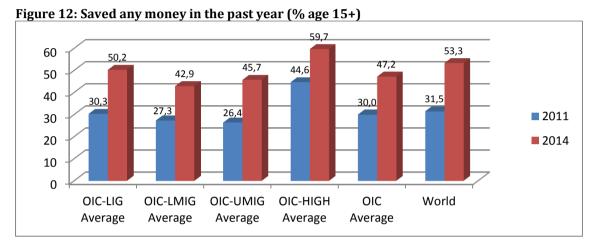

Source: COMCEC Coordination Office staff estimations by using Global Financial Development Database, World Bank (2016b).

Saved any money in the past year (% age 15+) shows the percentage of people who saved money regardless of whether they deposited in a financial institution or not. Hence, this measure is about demand or funding side of financial services. If there is a saving, then these excess funds could be channeled into the economy to fund a project or a need of an individual. The data for this measure is available for 2011 and 2014 only. Percentage of population who saved the previous year increased more than 15 percentage points for all OIC country groups. However, only OIC-HIGH has reached a level, 59.7 per cent, above the world average of 53.3 per cent in 2014. Interestingly, percentage of people saved is higher in OIC-LIG than in OIC-LMIG and OIC-UMIG in 2014 (Figure 12).