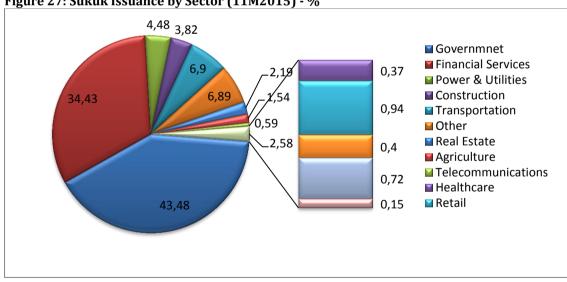

Figure 23: Shares of Global Islamic Banking Assets as of 1H2015

Source: IFSB, Islamic Financial Stability Report 2016

# 4.3 Islamic Capital Market Sector

Islamic capital markets comprise three main sectors: Sukuk or Islamic Bond Market, Islamic Equity Markets, and Islamic Fund Markets.

Sukuk/ Islamic Bond Market: The global Sukuk issuances were 60.6 billion USD in 2015 with a dramatic 43 percent fall according to 2014. IIFM (2016) identified the main reason behind this drop as the Bank Negara Malaysia policy decision to discontinue issuance of short-term investment Sukuk.

Source: IIFM Sukuk Report 5th Edition

According to IIFM (2016), Asia accounts for 74 percent of global Sukuk issuances since the inception of the market. GCC is the second largest destination of Sukuk, however, at 22 percent of global Sukuk issuance, it's a long way from Asia's share of the total market. Malaysia, the leader country with 67 percent of the global Sukuk issuances, is being flowed by UAE (8.1 percent), Saudi Arabia (7.8 percent), Indonesia (3.7 percent), Qatar (3.0 percent), Bahrain (2.76 percent) and Sudan (2.1 percent).

Source: IIFM Sukuk Report 5th Edition

As of 31 December 2015 total global Sukuk outstanding was 321 billion USD. Total domestic sukuk outstanding was 230.6 billion USD while international sukuk outstanding was 90.4 billion USD (IIFM, 2016).

Source: IIFM Sukuk Report 5th Edition

Analyzing the Sukuk market by sector, although there is a dramatic fall according to 2014 (60.5 percent in 2014), the leading sector is government sector followed by financial services, transportation, power & utilities, construction, real estate.