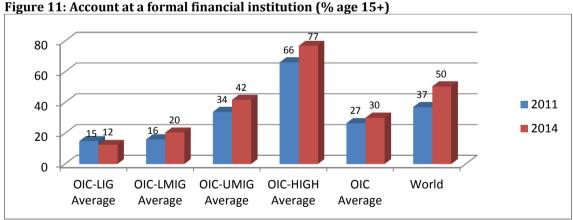

Bank (2016b).

Account at a formal financial institution (% age 15+) shows the percentage of having an account at any financial institution including banks. Hence, the supply side of financial services

17

<sup>&</sup>lt;sup>3</sup> Note that this figure is driven by Maldives of 1,617.4 accounts per 1,000 adults. Others with available data have figures less than 1,000 accounts per adult.

includes any financial institution rather than just a bank as it is the case for the measure, bank accounts per 1,000 adults. The measure takes the population of age 15 and more of which some considered adolescent rather than adults. Hence, the measure account at formal institution (% age 15+) also increases the base of population. There are only 2 years of available data, 2011 and 2014 for this measure. The world average increased in 2014 to 50.5 per cent which is well above the average for all OIC member countries, 30.1 per cent. Between 2011 and 2014, this measure increased for all OIC country groups except OIC-LIG (Figure 11).