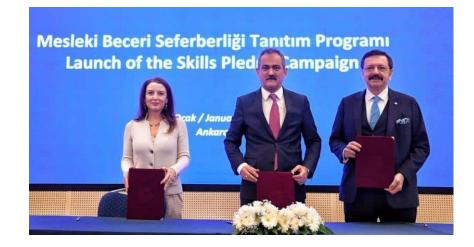

- It was launched in 2023 in cooperation with the Union of Chambers and Commodity Exchanges of Turkey (TOBB), the Ministry of National Education (MoNE) and the United Nations Children's Aid Fund (UNICEF) in order to support the professional skill development of young people.
- The purpose of the protocol; Within the scope of the Vocational Skills Mobilization, the Ministry of National Education, TOBB and UNICEF in collaboration with companies to support the vocational training and employment opportunities of the students in the enterprise by including the companies in the portal of my profession, my life.
- With the campaign, UNICEF Business Advisory Board member, Turkey's leading business world institutions and companies are committed to recruiting trainees from vocational training and providing employment.