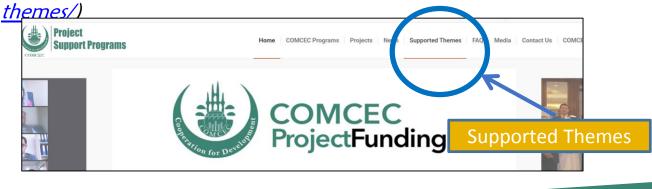

#### Which topics are supported under the CPF?

- Sectoral themes (formulated according to Policy Recommendations) supported by the CPF
- Priority areas under the COMCEC High Level Digital Cooperation Initiative/Programme
- Will be updated by October 1st (<u>https://programs.comcec.org/supported-</u>

- \* Project Preparation and Submission Guidelines
- \* Sample Project Fiche
- \* Supported Themes
- \* COMCEC Strategy
- Send the relevant documents to the interested national institutions/departments
- Conceptualize your Project in line with the supported themes
- Fill out the <u>online project fiche</u> through Project Management Information System
- Feel free to consult with the CCO