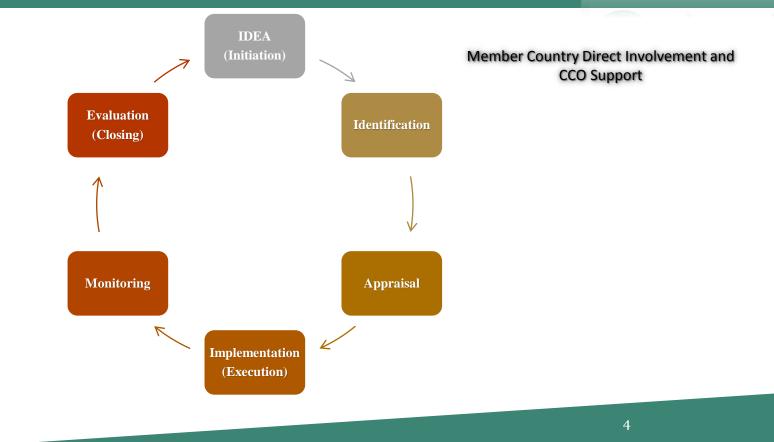

ject Funding
- 4. Project Preparation and Submission
  - a) Requirements for Submission
  - b) How to prepare a project proposal
  - c) Online Project Submission
- 5. Key Issues in Designing Project Proposals



6. Timeline of Call for Project Proposals

### 1. Objectives and Main Characteristics of the COMCEC Project Funding (CPF)

### MAIN CHARACTERISTICS

• Supporting implementation of policy recommendations adopted by COMCEC Ministerial Sessions

ProiectFundina

- Improving Institutional and human capacity of member countries
- Enhancing cooperation and solidarity among member countries
- Regular grant mechanism serving to development of Islamic Ummah
- Focus on concrete policy actions and tangible results
- Well-defined rules and procedures



### 2) Project Cycle and Major Actors







### 2) Project Cycle and Major Actors







### 3) Novelties under the COMCEC Project Funding



### <u>Last Year:</u>

- Peer-to-Peer Experience Sharing and Needs Assessment Project Types
- Opportunity to implement projects without partners

### What's New This Year?

- Project Submission in Digital Transformation Area
- Site visits as a part of Training activities
- Opportunity to add OIC Institutions as Project Partners



4) Project Preparation and Submission:a) Requirements for Submission



#### Who can Submit Project Proposals?

- Must be a sectoral focal point or submitted through a sectoral focal point
- Using a username and password for Project Management Information System (<u>https://project.comcec.org/</u>)
- Only in the relevant area
- Need for coordinating interesting n