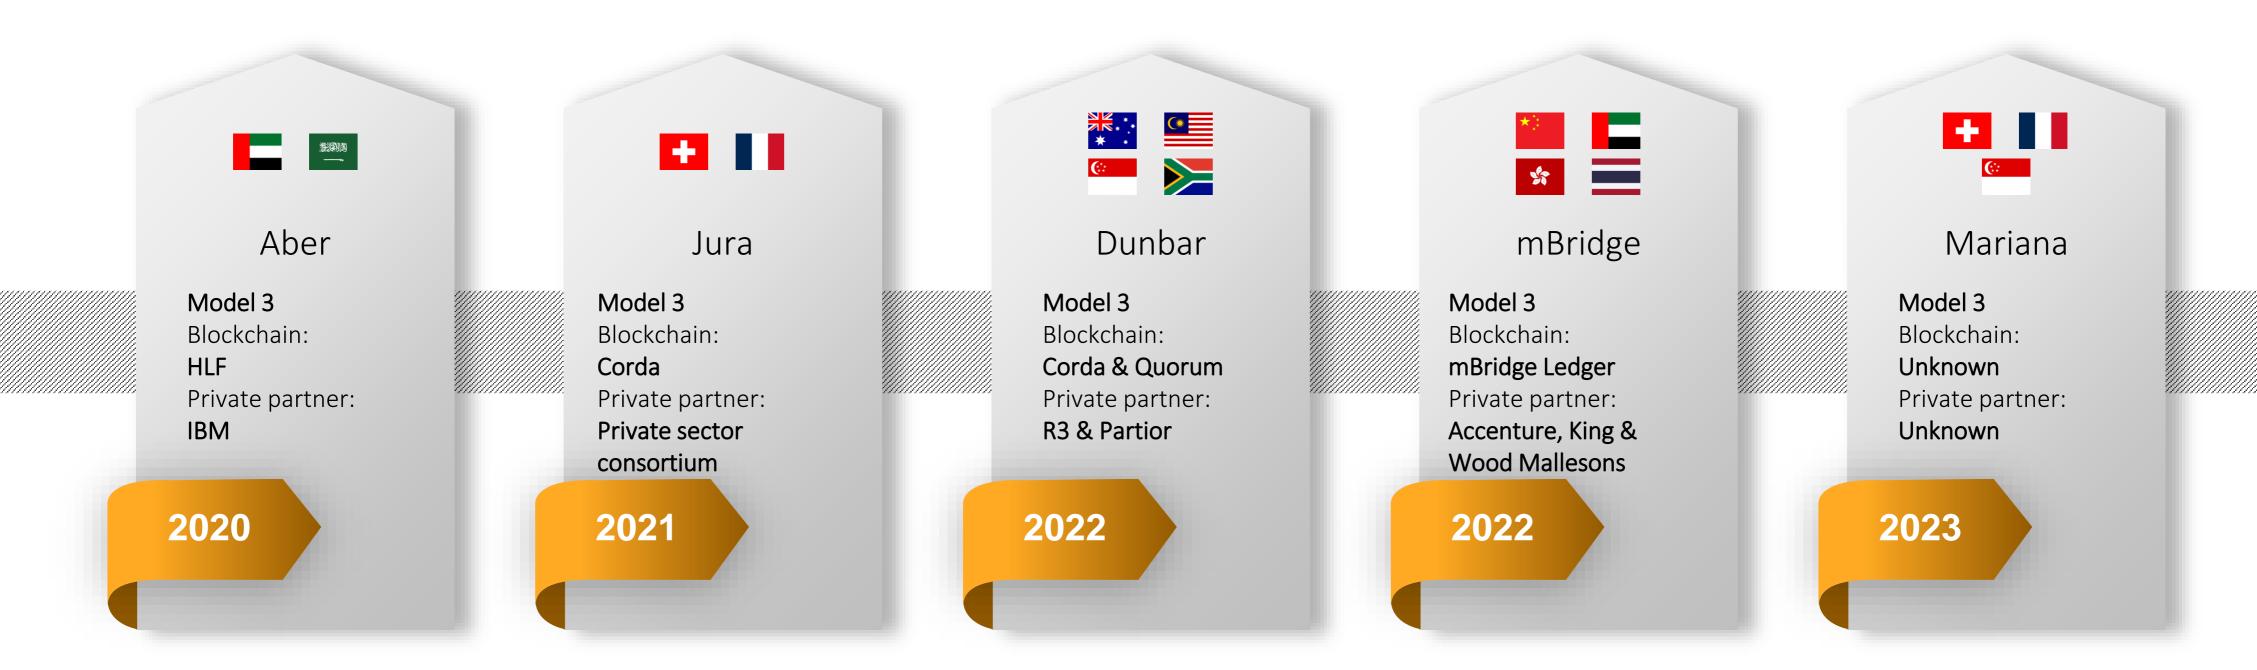

## Launched Projects

Part 4

## launched Projects

mBridge

Model 3 Blockchain: mBridge Ledger Private partner: Accenture, King & Vood Mallesons Output: Output: Prototype Transaction type: Real value

2022