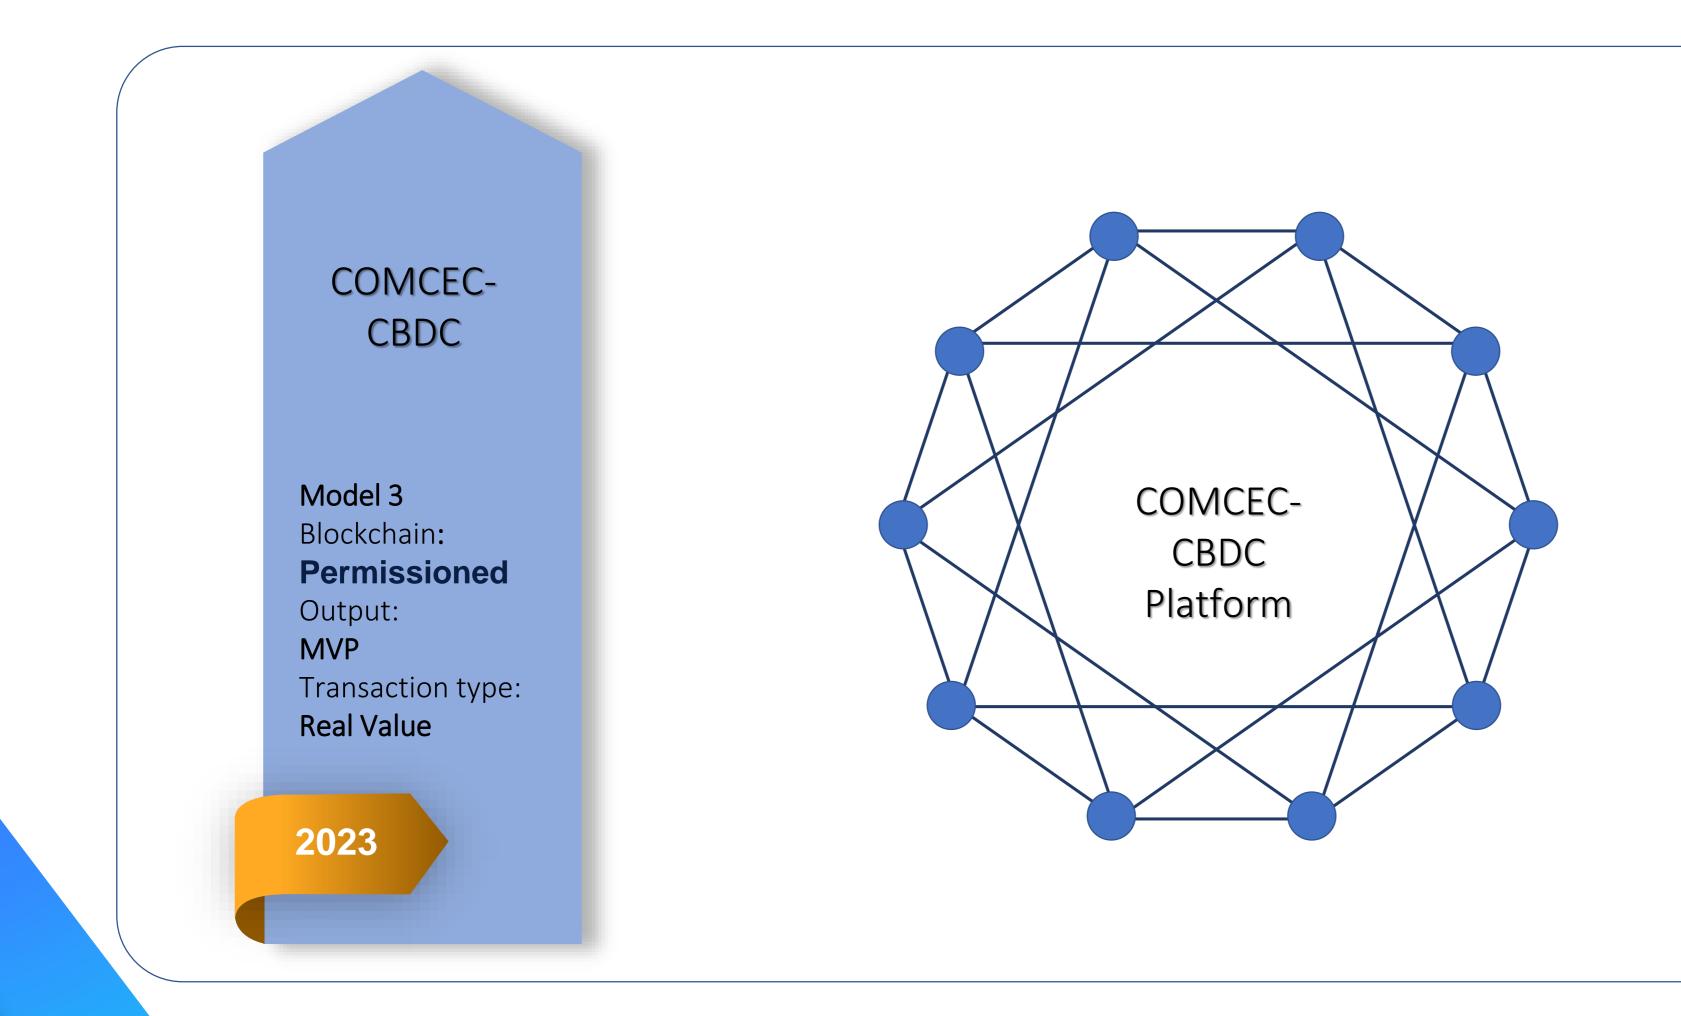

# Model 3

# COMCEC-CBDC: Single Blockchain Platform for COMCEC Members

Single Set of Participation Requirements