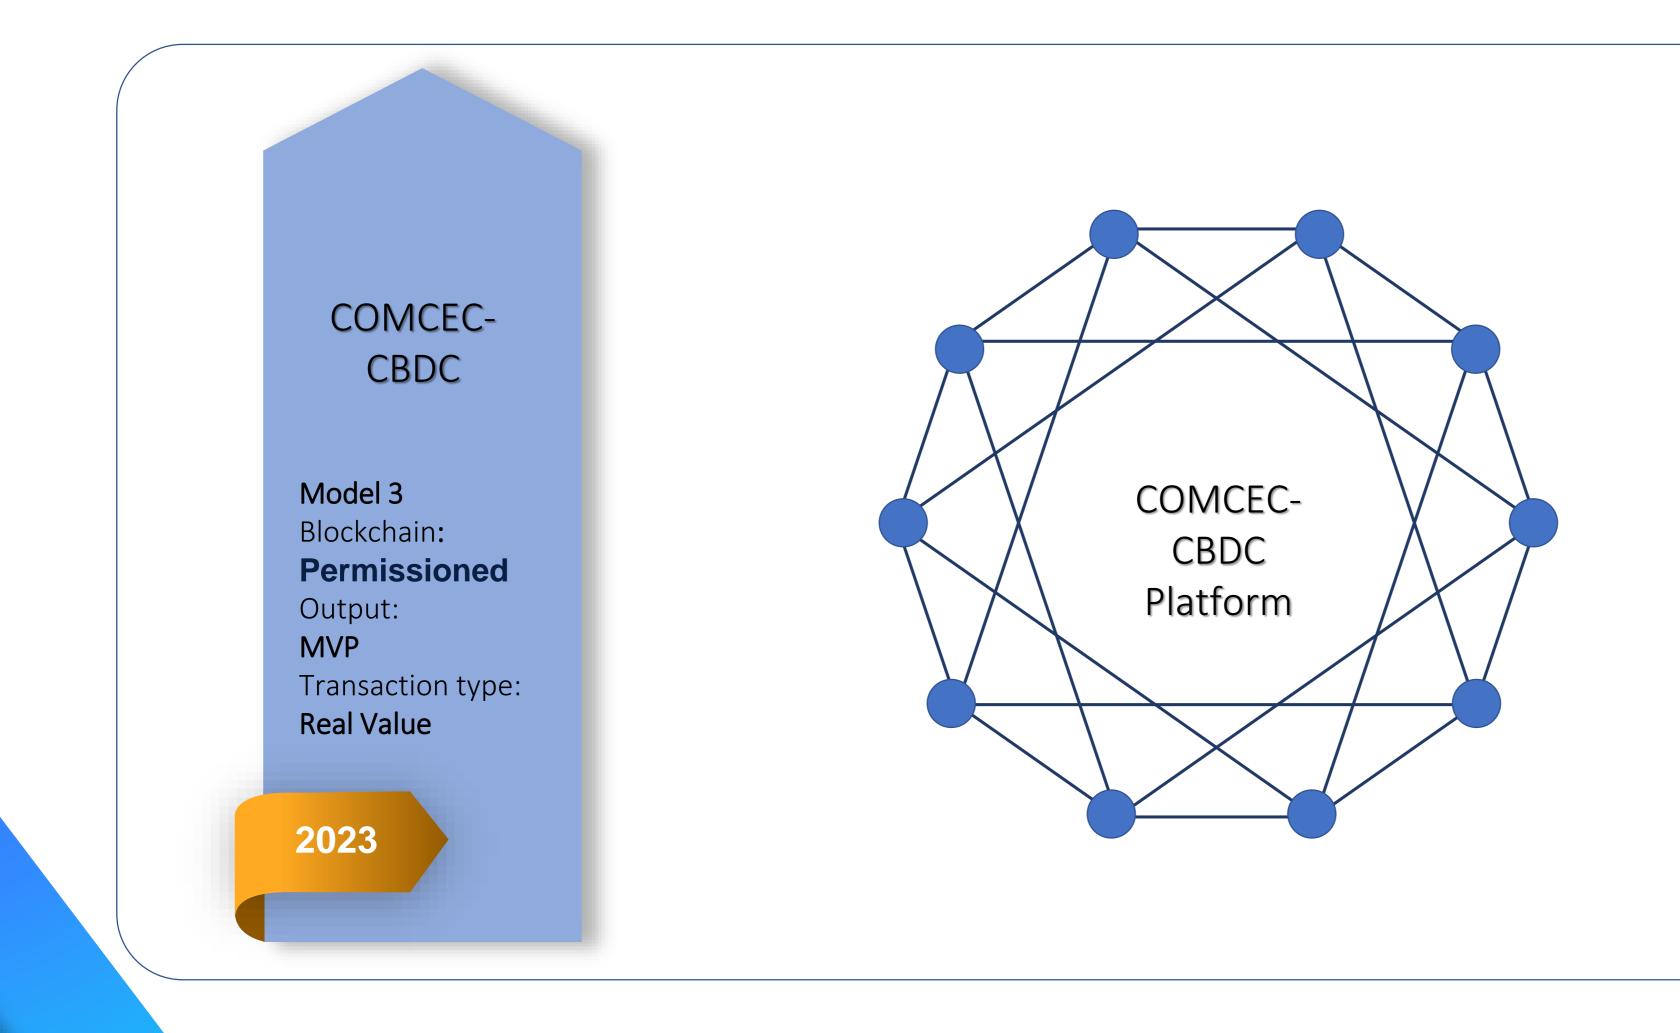

# COMCEC-CBDC: Single Blockchain Platform for COMCEC Members

Single Set of Participation Requirements