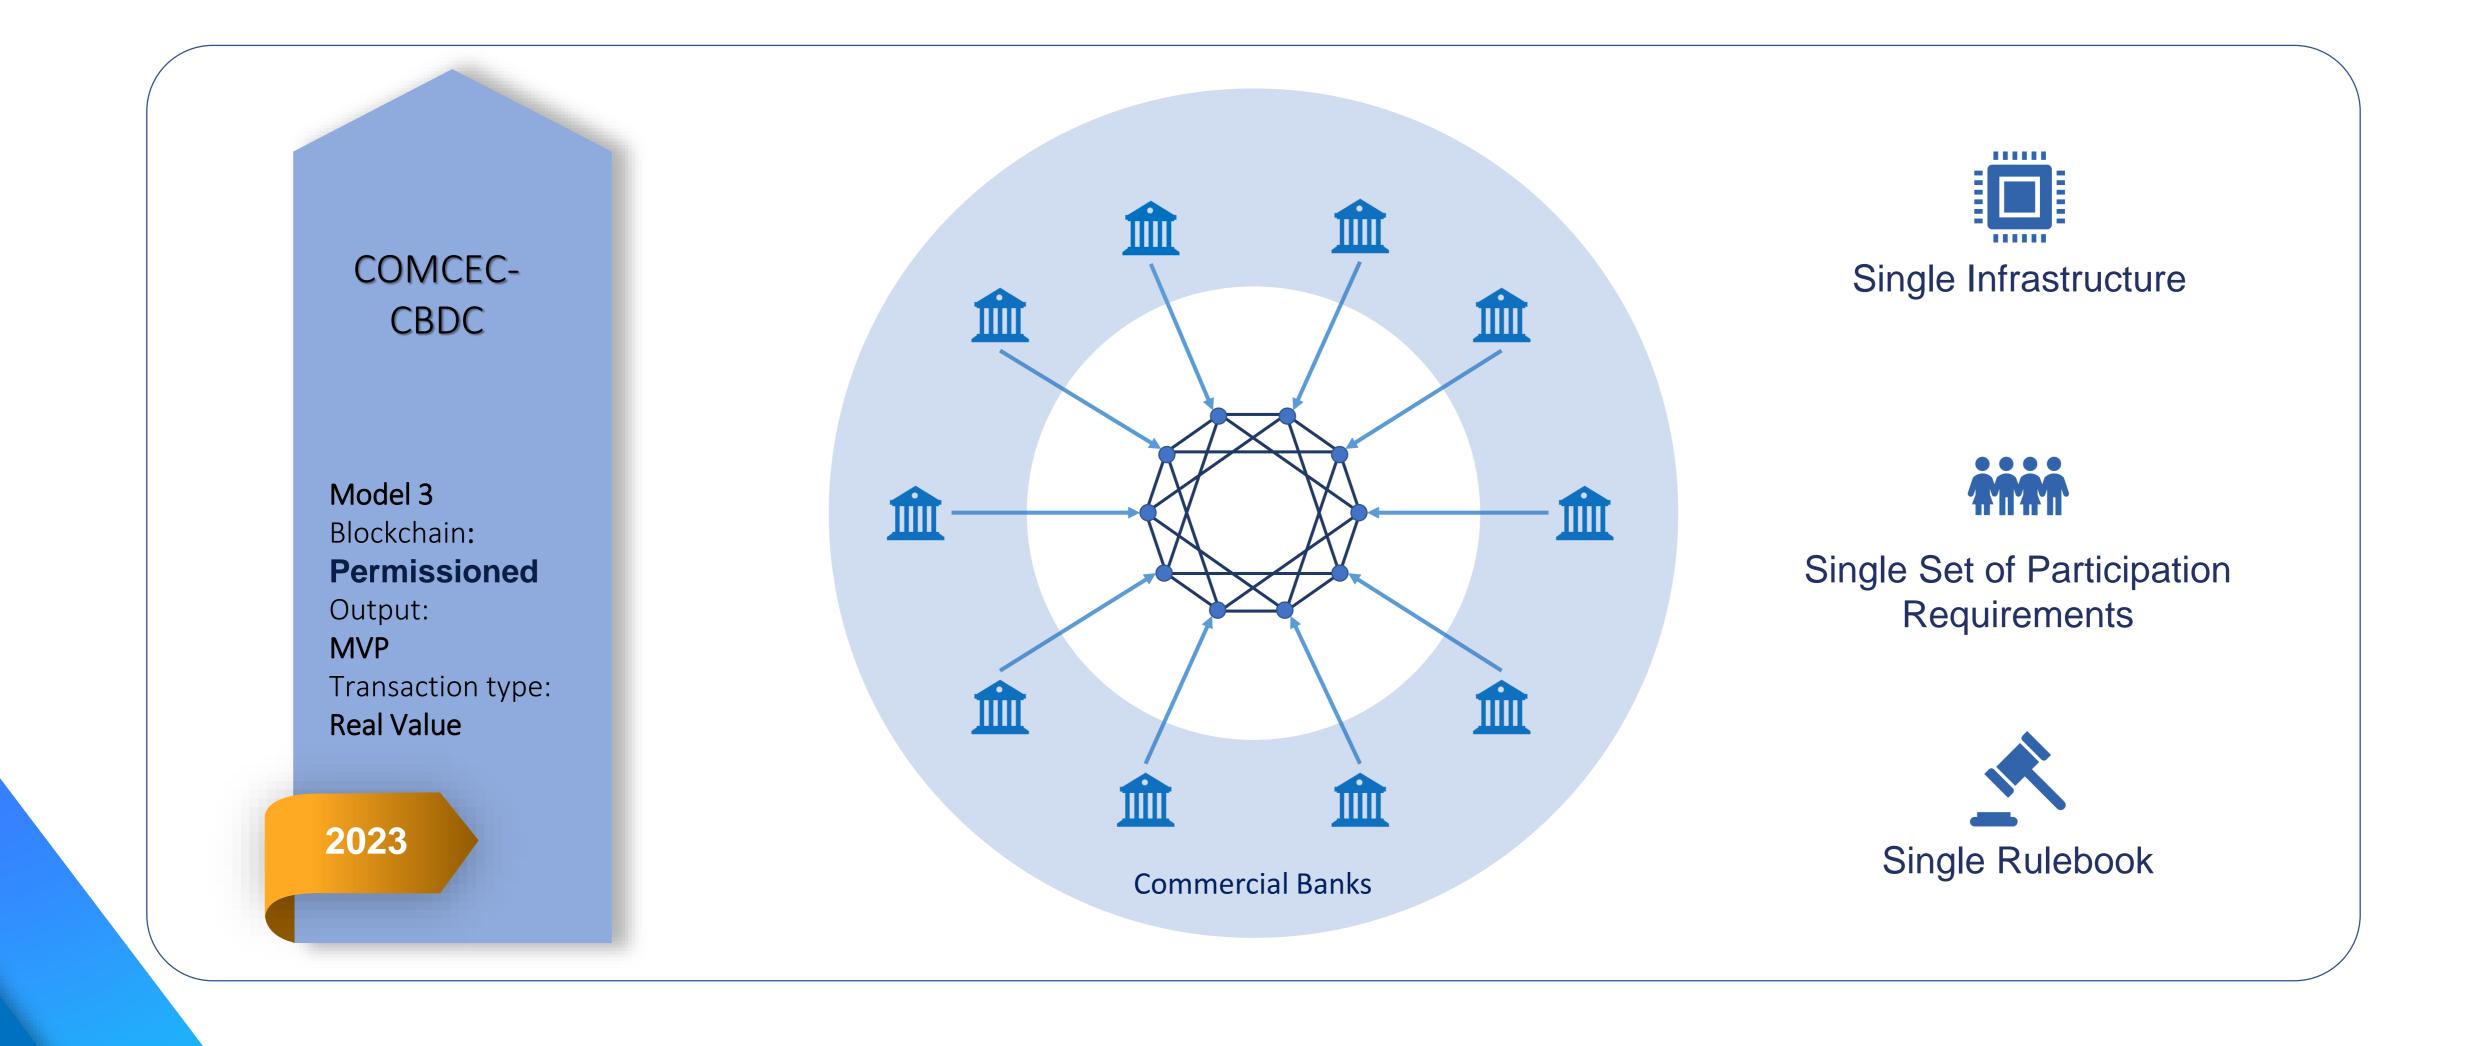

# Model 3

# COMCEC-CBDC: Single Blockchain Platform for COMCEC Members

Single Set of Participation Requirements

# Single System for mCBDC

Single Infrastructure

Single Set of Participation Requirements

Single Rulebook