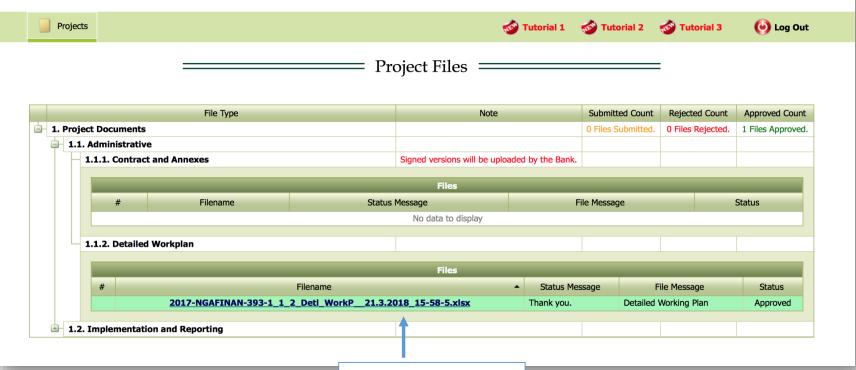

sx" has been Rejected for Revision with the following File Message "Thank you.".

Please check the system if necessary.

Sincerely,

**COMCEC Project Funding** 











RED: Rejected for Revision







Click Edit to upload the revised document







### **Automated E-Mail Message**

2017-NGAFINAN-393-1\_1\_2\_Detl\_WorkP\_\_21.3.2018\_15-42-6.xlsx



pcm@comcec.org <pcm@comcec.org>

Wednesday, 21 March 2018 at 15:42

To: Deniz GÖLE\_comcec

Cc: Ali ORUC\_comcec; aysegul cerci.

← You replied to this message on 21/03/2018, 15:41.

Show Reply

To whom it may concern,

The "2017-NGAFINAN-393-1\_1\_2\_Detl\_WorkP\_\_21.3.2018\_15-42-6.xlsx" has been Approved with the following File Message "Approved.".

Please check the system if necessary.

Sincerely,

**COMCEC Project Funding** 













GREEN: Approved



| Projects                                 | Tutorial 1                                          | Tutorial 2                         | Tutorial 3     | ( Log Out                         |
|------------------------------------------|-----------------------------------------------------|------------------------------------|----------------|-----------------------------------|
| ——————————————————————————————————————   |                                                     |                                    |                |                                   |
|                                          |                                                     |                                    |                |                                   |
| File Type