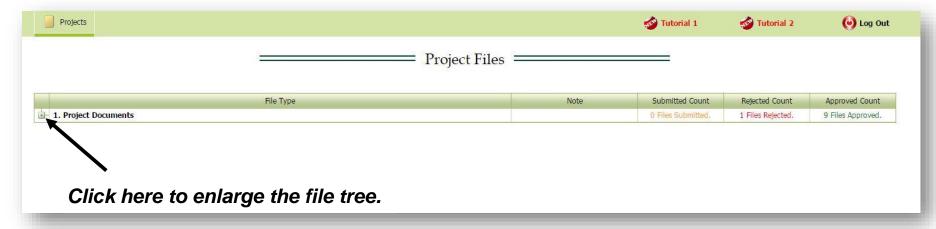

# Program Management and Information System (Online Monitoring)

Eda AKÇA Program Coordinator





Purpose of the Presentation

- The basic working principles of the PMIS
- And how to work with it efficiently
  - ➤ Logging in the PMIS
  - ➤ Accessing sections and subsections
  - ➤ Uploading and downloading documents











# project.comcec.org

Login the system with your username and password



































### **UPLOADING A DOCUMENT**







No data to display















# Possible Actions by the CCO or Bank

- 1. Rejection (to be revised by the PO)
- 2. Approval











# **Automated E-Mail Message**

2017-NGAFINAN-393-1\_1\_2\_Detl\_WorkP\_\_21.3.2018\_15-58-5.xlsx



pcm@comcec.org <pcm@comcec.org>

Wednesday, 21 March 2018 at 16:06

To: Deniz GÖLE\_comcec

Cc: Ali ORUÇ\_comcec; aysegul cerci.

To whom it may concern,

The "2017-NGAFINAN-393-1\_1\_2\_Detl\_WorkP\_\_21.3.2018\_15-58-5.xlsx" has been Rejected for Revision with the following File Message "Thank you.".

Please check the system if necessary.

Sincerely,

**COMCEC Project Funding** 











RED: Rejected for Revision







Click Edit to upload the revised document







### **Automated E-Mail M