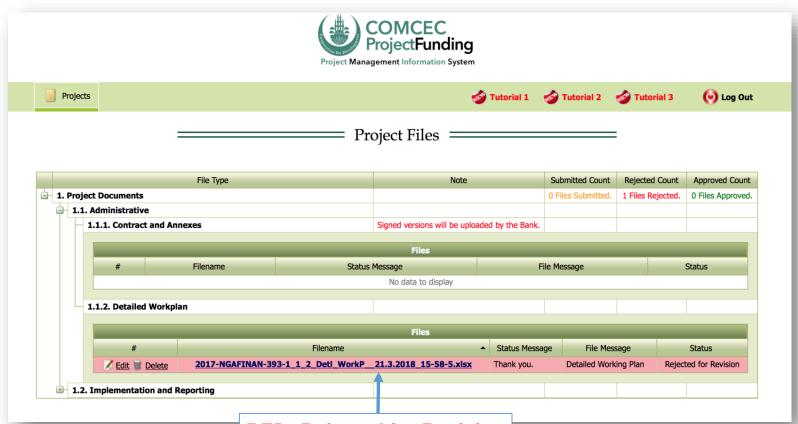

Sincerely,

**COMCEC Project Funding** 

RED: Rejected for Revision

Click Edit to upload the revised document

COMCEC

the overall status of the documents can be monitored here.