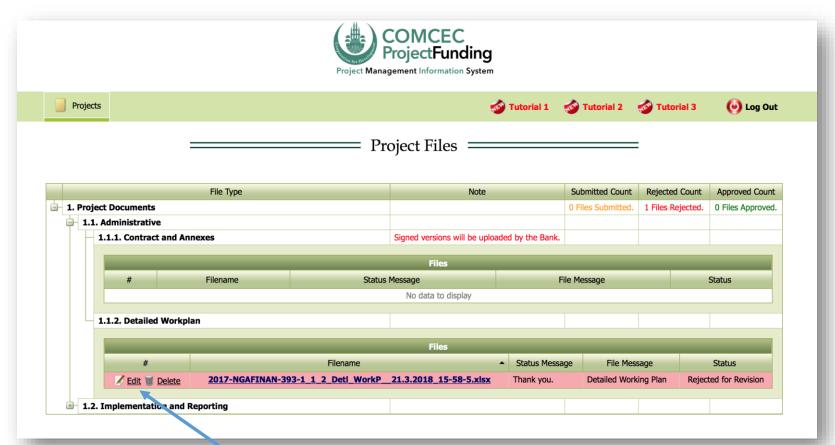

COMCEC

the overall status of the documents can be monitored here.

Please check the system if necessary.

Sincerely,

**COMCEC Project Funding** 

GREEN: Approved

| Projects                                 | Tutorial 1                                          | Tutorial 2                         | Tutorial 3     | ( Log Out                         |
|------------------------------------------|-----------------------------------------------------|------------------------------------|----------------|-----------------------------------|
| ——————————————————————————————————————   |                                                     |                                    |                |                                   |
|                                          |                                                     |                                    |                |                                   |
| File Type                                | Note                                                | Submitted Count                    | Rejected Count | Approved Count                    |
| File Type  1. Project Documents          | Note                                                | Submitted Count 0 Files Submitted. | •              | Approved Count  0 Files Approved. |
|                                          | Note                                                |                                    | •              |                                   |
| 1. Project Documents                     | Note  Signed versions will be uploaded by the Bank. |                                    | •              |                                   |
| 1. Project Documents 1.1. Administrative |                                                     |                                    | •              |                                   |