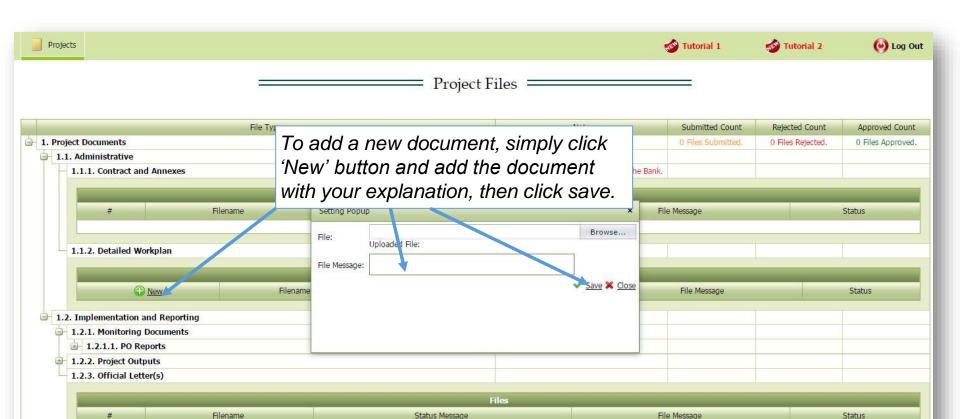

# Program Management and Information System (Online Monitoring)

Eda AKÇA Program Coordinator





Purpose of the Presentation

- The basic working principles of the PMIS
- And how to work with it efficiently
  - ➤ Logging in the PMIS
  - ➤ Accessing sections and subsections
  - ➤ Uploading and downloading documents











# project.comcec.org

Login the system with your username and password



































### **UPLOADING A DOCUMENT**







No data to display















# Possible Actions by the CCO or Bank

- 1. Rejection (to be revised by the PO)
- 2. Approval











# **Automated E-Mail Message**

2017-NGAFINAN-393-1\_1\_2\_Detl\_WorkP\_\_21.3.2018\_15-58-5.xlsx



pcm@comcec.org <pcm@comcec.org>

Wednesday, 21 March 2018 at 16:06

To: Deniz GÖLE\_comcec

Cc: Ali ORUÇ\_comcec; aysegul cerci.

To whom it may concern,

The "2017-NGAFINAN-393-1\_1\_2\_Detl\_WorkP\_\_21.3.2018\_15-58-5.xlsx" has been Rejected for Revision with the following File Message "Thank you.".

Please check the system if necessary.

Sincerely,

**COMCEC Project Funding** 











RED: Rejected for Revision







Click Edit to upload the revised document







### **Automated E-Mail Message**

2017-NGAFINAN-393-1\_1\_2\_Detl\_WorkP\_\_21.3